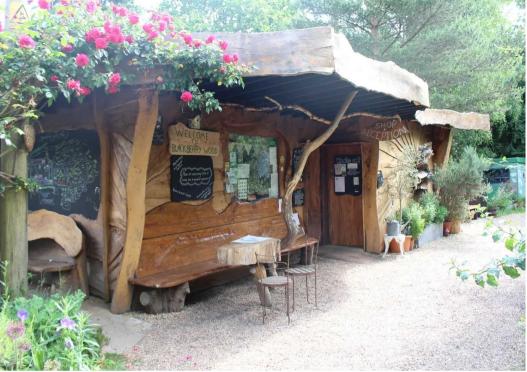

Included in the asking price is rare opportunity to own what has been called one of the best glamping campsites in the UK.

Situated in the pretty East Sussex hamlet of Streat, at the foot of the South Downs, Blackberry Wood is over 6 acres of beautiful woodland and clearings, open to guests all year round.

Originally a caravan park for 9 static caravans since 1952, the present owners bought the site in 2003 and created Blackberry Wood, a back-to-nature campsite with 20 individual woodland clearings, each with its own fire pit.

# Blackberry Wood Cottage Streat Lane

Streat Lane, Hassocks, BN6 8RS

In addition to camping, there are 9 unique glamping units, ranging from a modern larch covered pods, sea king helicopter, London double decker bus, fire engine and gypsy caravan to luxury treehouses. These are all for holiday use only. There is also a managers' 2 bedroom quality accommodation for permanent use.