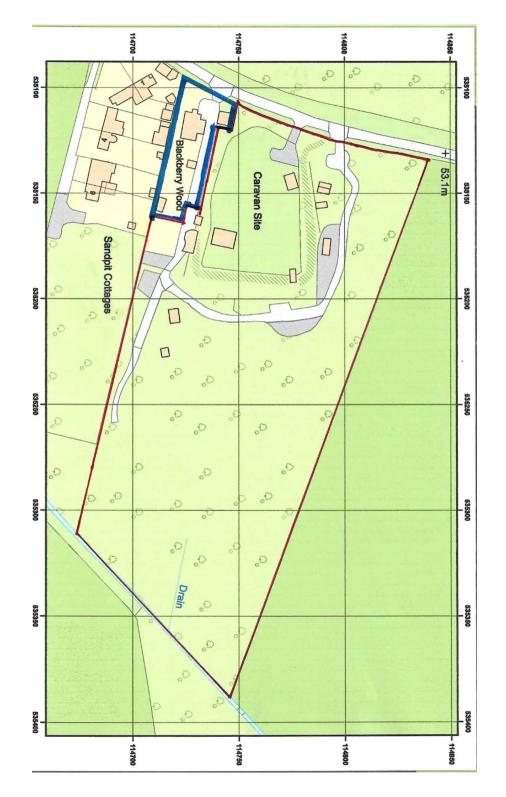

Included in the asking price is rare opportunity to own what has been called one of the best glamping campsites in the UK.

Situated in the pretty East Sussex hamlet of Streat, at the foot of the South Downs, Blackberry Wood is over 6 acres of beautiful woodland and clearings, open to guests all year round.

Originally a caravan park for 9 static caravans since 1952, the present owners bought the site in 2003 and created Blackberry Wood, a back-to-nature campsite with 20 individual woodland clearings, each with its own fire pit.

# Blackberry Wood Cottage Streat Lane

Streat Lane, Hassocks, BN6 8RS

In addition to camping, there are 9 unique glamping units, ranging from a modern larch covered pods, sea king helicopter, London double decker bus, fire engine and gypsy caravan to luxury treehouses. These are all for holiday use only. There is also a managers' 2 bedroom quality accommodation for permanent use.