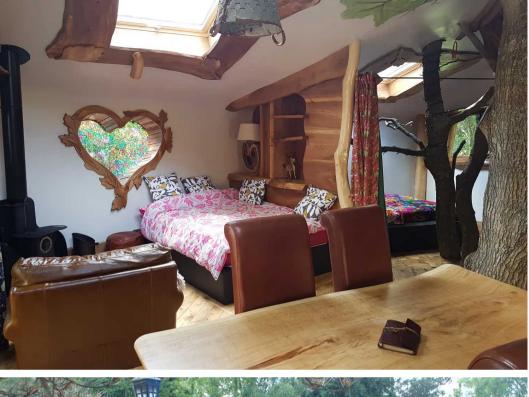

# Blackberry Wood Cottage Streat Lane

Streat Lane, Hassocks, BN6 8RS

In addition to camping, there are 9 unique glamping units, ranging from a modern larch covered pods, sea king helicopter, London double decker bus, fire engine and gypsy caravan to luxury treehouses. These are all for holiday use only. There is also a managers' 2 bedroom quality accommodation for permanent use.