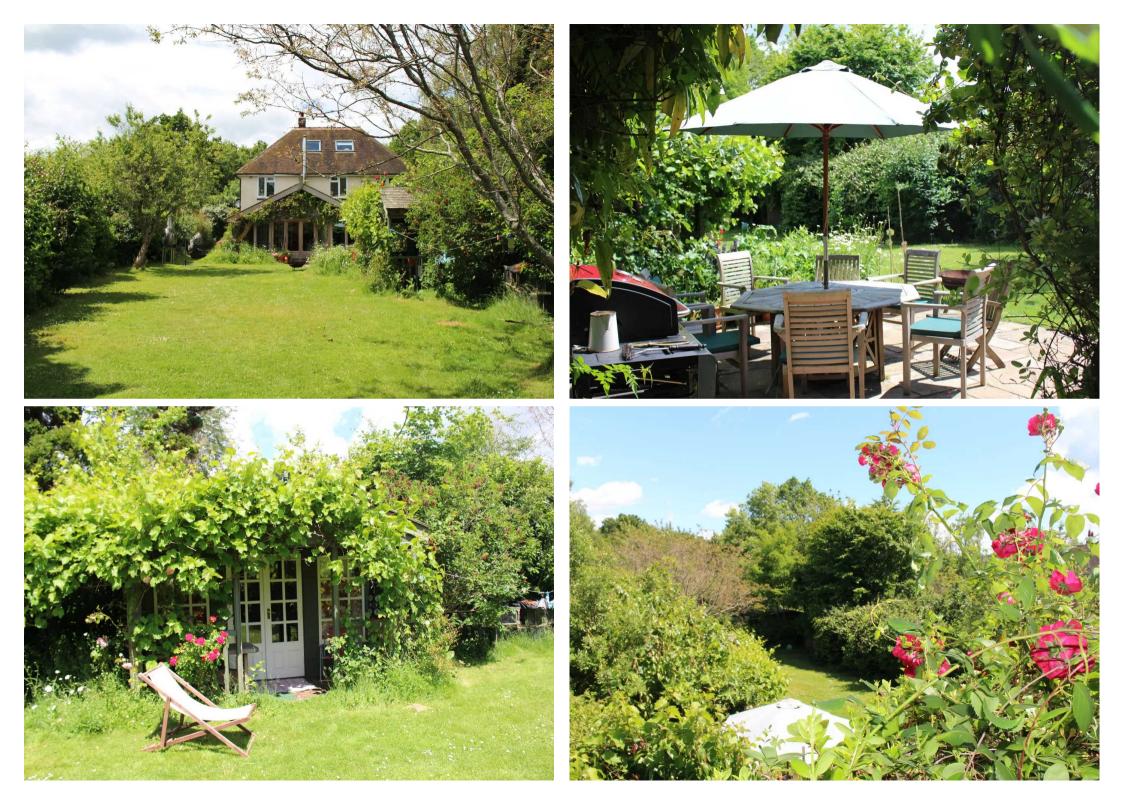

#### Blackberry Wood Cottage, Streat Lane,

Streat Lane, Hassocks, BN6 8RS

A very rare opportunity to acquire an idyllically located charming 4 bedroom detached cottage nestled at the foot of the south downs in The South Downs National Park. Homes rarely come avlaible in this location especially with the opportunity to own a very lucrative glamping business next door to the property.

## Blackberry Wood Cottage Streat Lane

Streat Lane, Hassocks, BN6 8RS

The house is set back off an incredibly desirable and quiet country lane, The shale drive way offers parking for 4 + cars. A oak framed double garage complete with EV charging point and ample eve storage. Additional bicycle storage shed and logs stores.