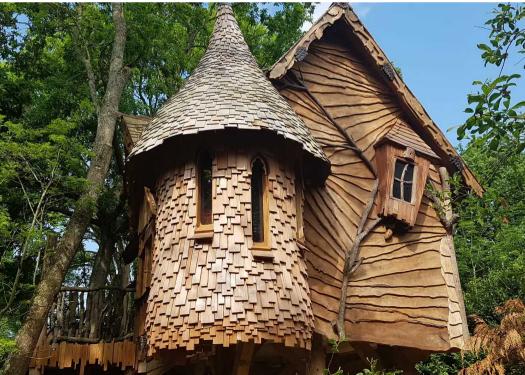

# Blackberry Wood Cottage Streat Lane

Streat Lane, Hassocks, BN6 8RS

In addition to camping, there are 9 unique glamping units, ranging from a modern larch covered pods, sea king helicopter, London double decker bus, fire engine and gypsy caravan to luxury treehouses. These are all for holiday use only. There is also a managers' 2 bedroom quality accommodation for permanent use.