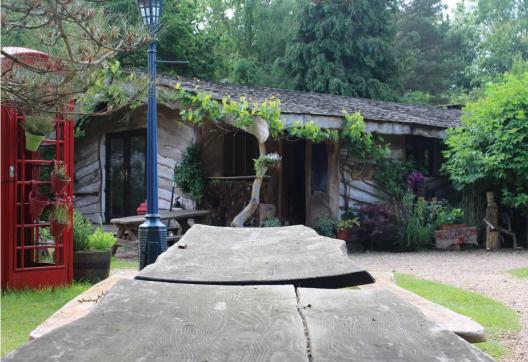

Included in the asking price is rare opportunity to own what has been called one of the best glamping campsites in the UK.

Situated in the pretty East Sussex hamlet of Streat, at the foot of the South Downs, Blackberry Wood is over 6 acres of beautiful woodland and clearings, open to guests all year round.

Originally a caravan park for 9 static caravans since 1952, the present owners bought the site in 2003 and created Blackberry Wood, a back-to-nature campsite with 20 individual woodland clearings, each with its own fire pit.