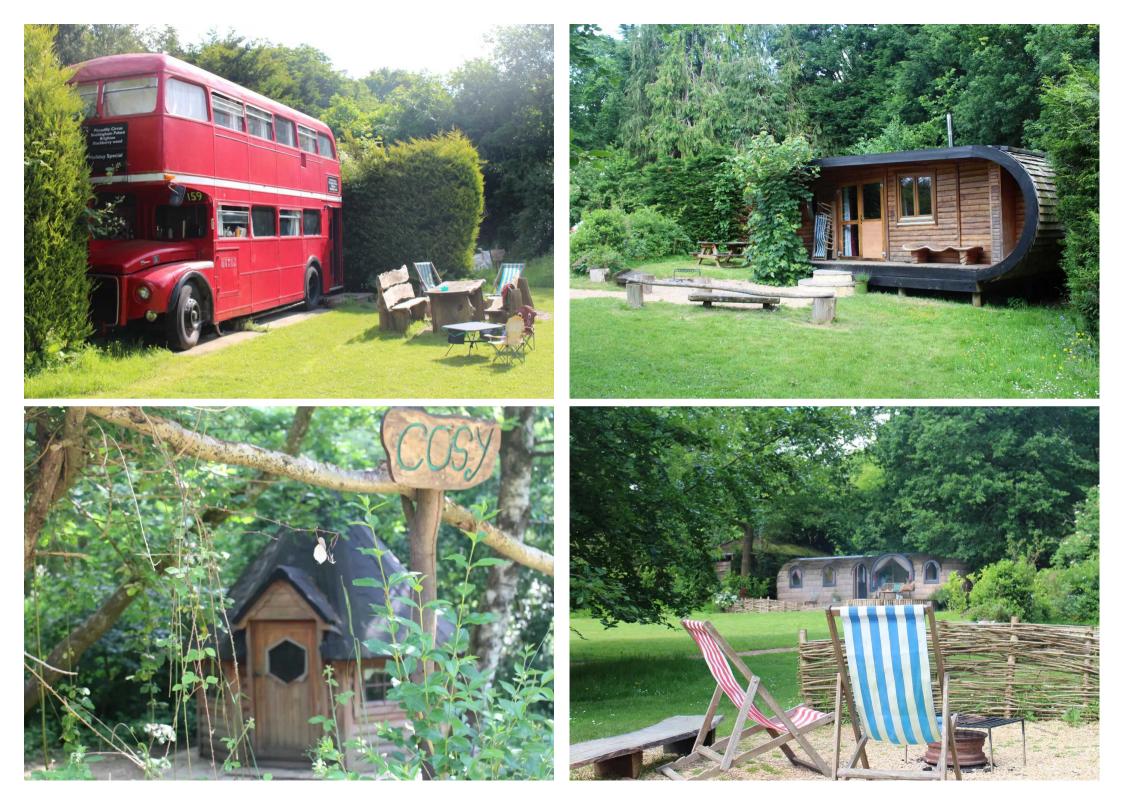

# Blackberry Wood Cottage Streat Lane

Streat Lane, Hassocks, BN6 8RS

In addition to camping, there are 9 unique glamping units, ranging from a modern larch covered pods, sea king helicopter, London double decker bus, fire engine and gypsy caravan to luxury treehouses. These are all for holiday use only. There is also a managers' 2 bedroom quality accommodation for permanent use.