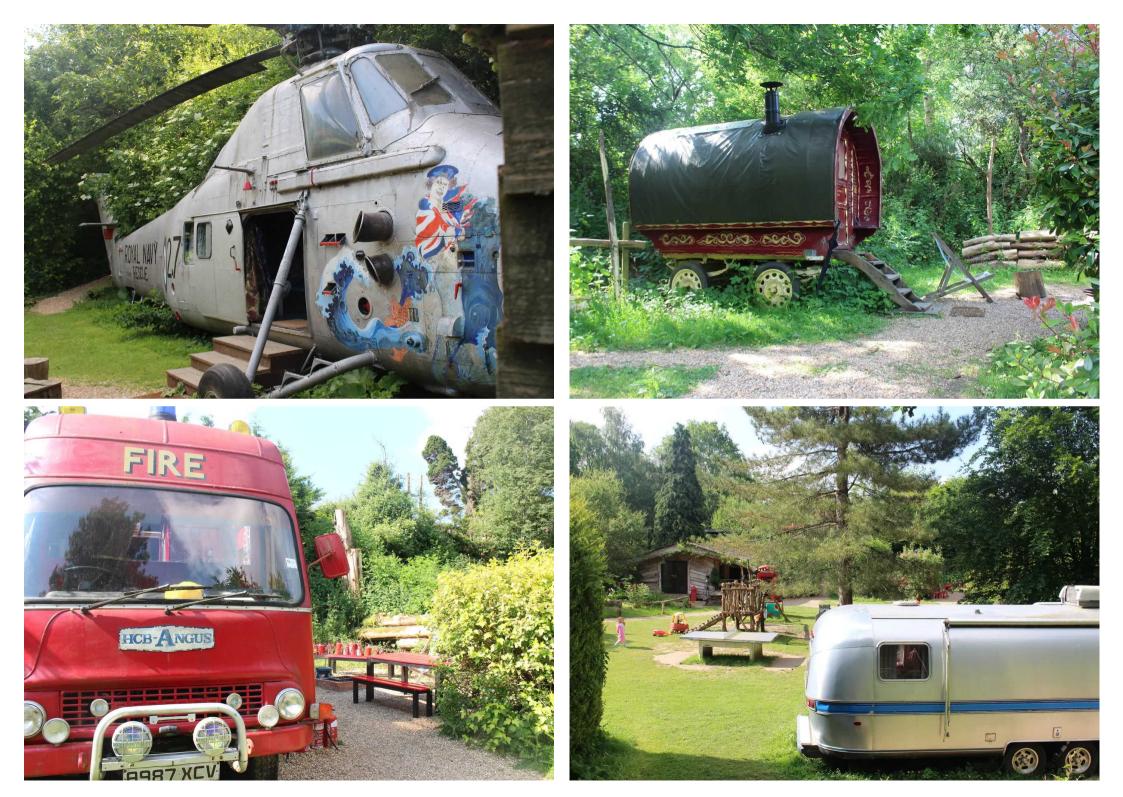

# Blackberry Wood Cottage Streat Lane

Streat Lane, Hassocks, BN6 8RS

In addition to camping, there are 9 unique glamping units, ranging from a modern larch covered pods, sea king helicopter, London double decker bus, fire engine and gypsy caravan to luxury treehouses. These are all for holiday use only. There is also a managers' 2 bedroom quality accommodation for permanent use.