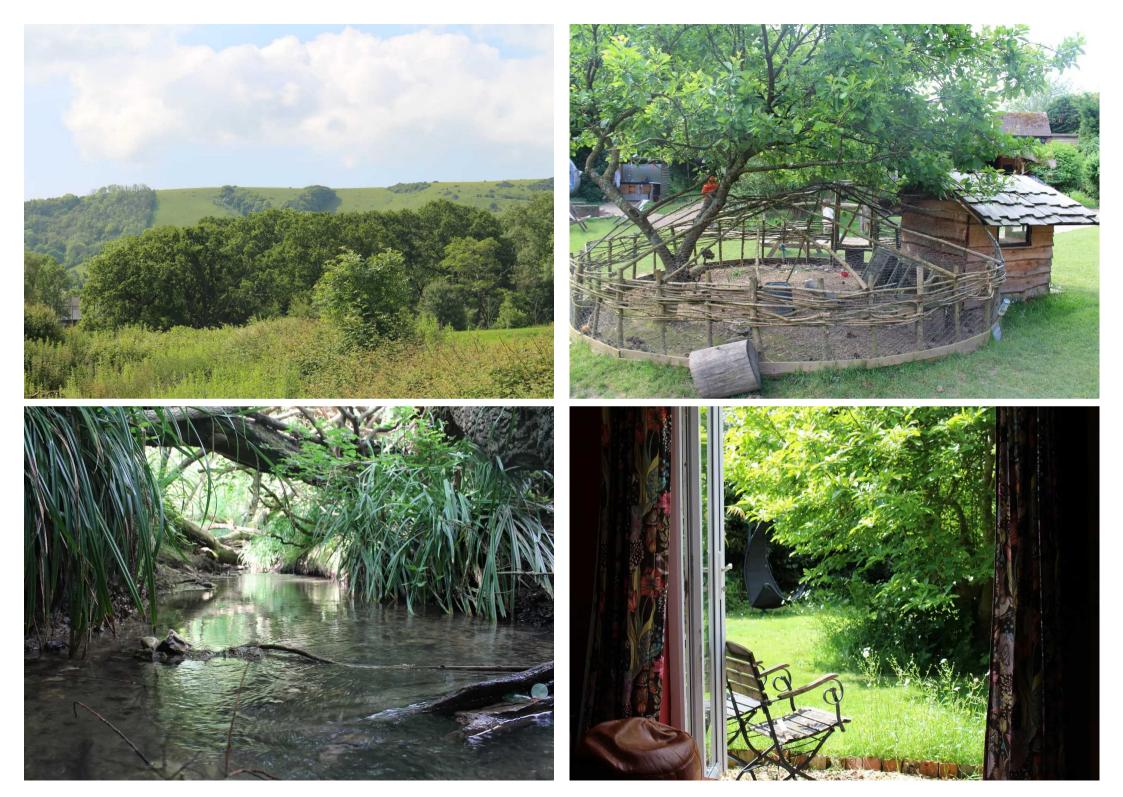

Included in the asking price is rare opportunity to own what has been called one of the best glamping campsites in the UK.

Situated in the pretty East Sussex hamlet of Streat, at the foot of the South Downs, Blackberry Wood is over 6 acres of beautiful woodland and clearings, open to guests all year round.

Originally a caravan park for 9 static caravans since 1952, the present owners bought the site in 2003 and created Blackberry Wood, a back-to-nature campsite with 20 individual woodland clearings, each with its own fire pit.