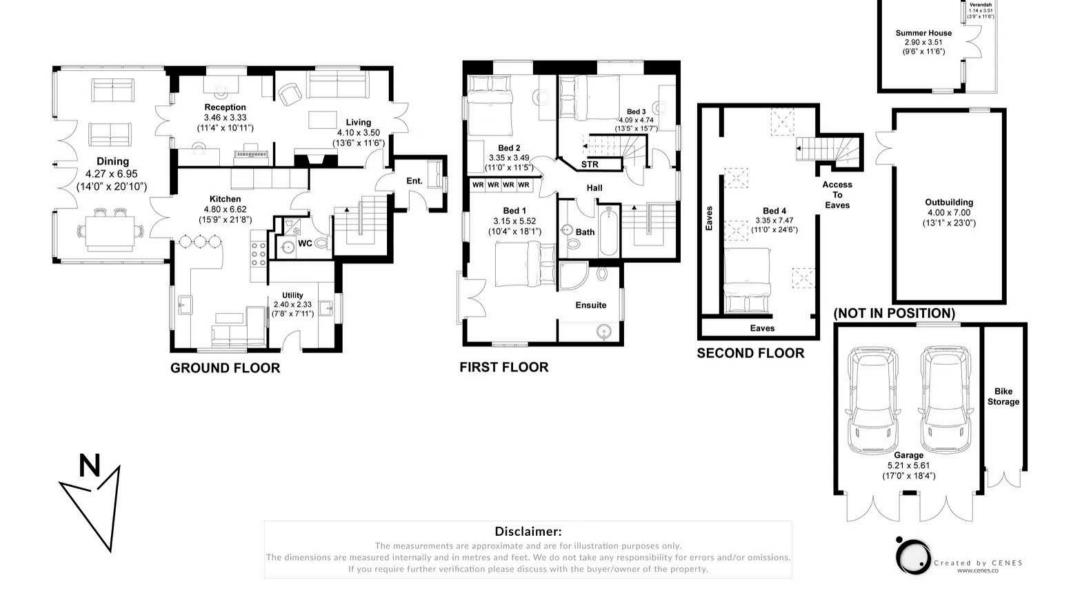

The Ground floor offers great sized light and bright custom made shaker style kitchen with AGA, breakfast bar and views into the rear mature garden. Adjoining utility room complete with butlers sink and ample storage and access to the back door. Double doors lead into a large oak framed Orangery complete with dining table, modern tear drop design wood burner and French doors leading to the terrace and rear garden. Additional double doors lead into the ground floor double reception complete with fireplace.

Upstairs offers Master bedroom at the rear overlooking the garden with En-suite and French doors onto Juliet balcony. Three further bedrooms and modern family bathroom.

## Blackberry Wood Cottage Streat Lane

Streat Lane, Hassocks, BN6 8RS

The house is set back off an incredibly desirable and quiet country lane, The shale drive way offers parking for 4 + cars. A oak framed double garage complete with EV charging point and ample eve storage. Additional bicycle storage shed and logs stores.

# Streat Lane, Ditchling

Approximately 265.8 sqm (2861 sqft) - Total Approximately 194.4 sqm (2092.5 sqft) - House Approximately 71.39 sqm (768.4 sqft) - Outbuildings

WW OS

S. FLUP