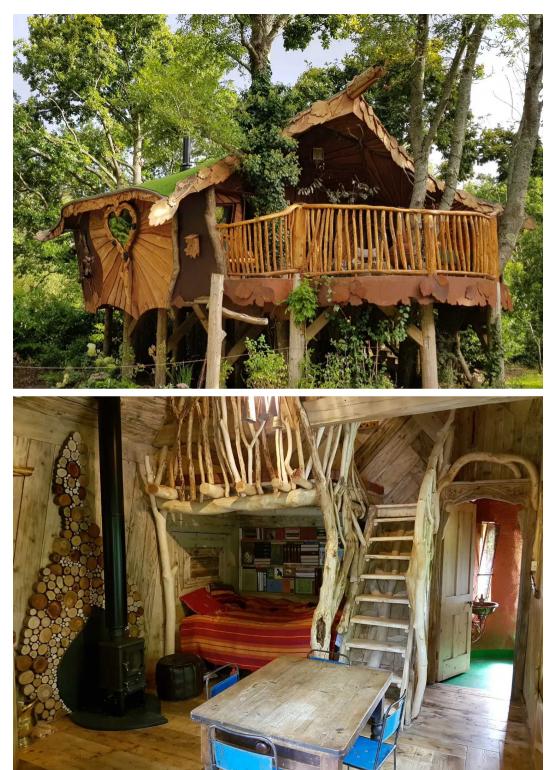

# Blackberry Wood Cottage Streat Lane

Streat Lane, Hassocks, BN6 8RS

In addition to camping, there are 9 unique glamping units, ranging from a modern larch covered pods, sea king helicopter, London double decker bus, fire engine and gypsy caravan to luxury treehouses. These are all for holiday use only. There is also a managers' 2 bedroom quality accommodation for permanent use.