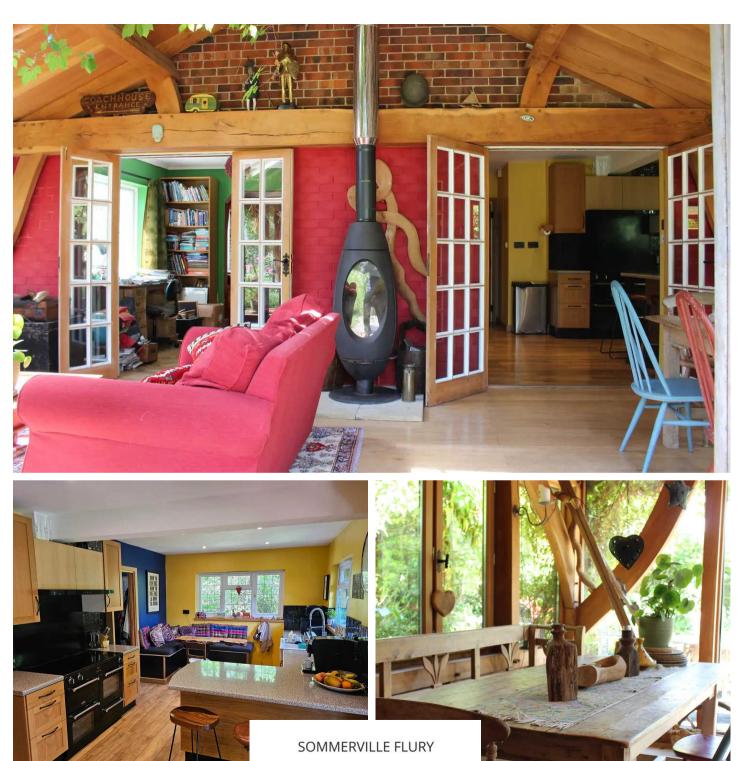

The Ground floor offers great sized light and bright custom made shaker style kitchen with AGA, breakfast bar and views into the rear mature garden. Adjoining utility room complete with butlers sink and ample storage and access to the back door. Double doors lead into a large oak framed Orangery complete with dining table, modern tear drop design wood burner and French doors leading to the terrace and rear garden. Additional double doors lead into the ground floor double reception complete with fireplace.

Upstairs offers Master bedroom at the rear overlooking the garden with En-suite and French doors onto Juliet balcony. Three further bedrooms and modern family bathroom.