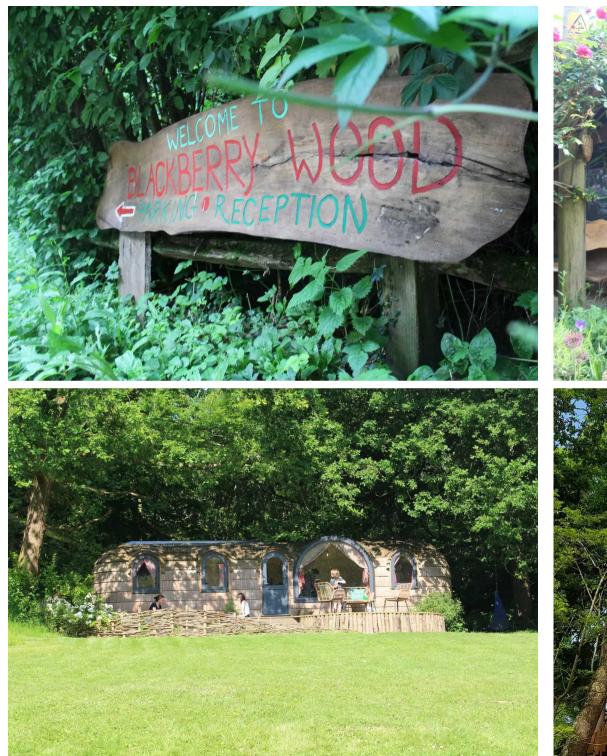

Included in the asking price is rare opportunity to own what has been called one of the best glamping campsites in the UK.

Situated in the pretty East Sussex hamlet of Streat, at the foot of the South Downs, Blackberry Wood is over 6 acres of beautiful woodland and clearings, open to guests all year round.

Originally a caravan park for 9 static caravans since 1952, the present owners bought the site in 2003 and created Blackberry Wood, a back-to-nature campsite with 20 individual woodland clearings, each with its own fire pit.

# Blackberry Wood Cottage Streat Lane

Streat Lane, Hassocks, BN6 8RS

In addition to camping, there are 9 unique glamping units, ranging from a modern larch covered pods, sea king helicopter, London double decker bus, fire engine and gypsy caravan to luxury treehouses. These are all for holiday use only. There is also a managers' 2 bedroom quality accommodation for permanent use.