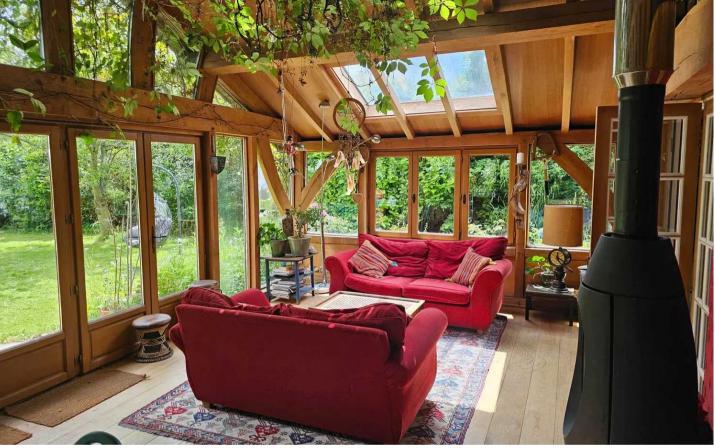

The Ground floor offers great sized light and bright custom made shaker style kitchen with AGA, breakfast bar and views into the rear mature garden. Adjoining utility room complete with butlers sink and ample storage and access to the back door. Double doors lead into a large oak framed Orangery complete with dining table, modern tear drop design wood burner and French doors leading to the terrace and rear garden. Additional double doors lead into the ground floor double reception complete with fireplace.