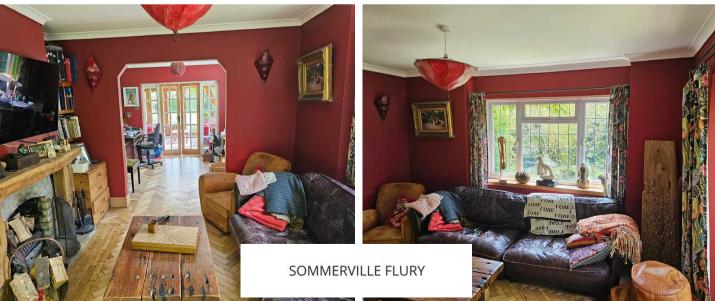

The Ground floor offers great sized light and bright custom made shaker style kitchen with AGA, breakfast bar and views into the rear mature garden. Adjoining utility room complete with butlers sink and ample storage and access to the back door. Double doors lead into a large oak framed Orangery complete with dining table, modern tear drop design wood burner and French doors leading to the terrace and rear garden. Additional double doors lead into the ground floor double reception complete with fireplace.