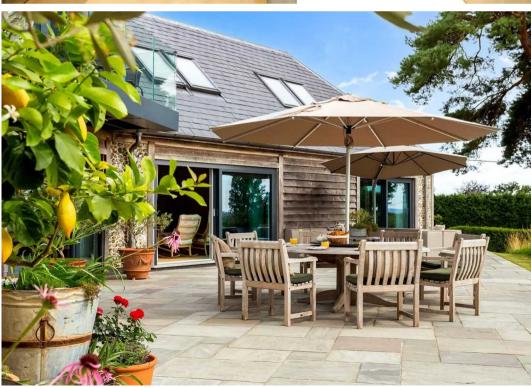

# Courtlands Road, Nutley, East Sussex TN22

Courtlands Gate is an extremely stylish and beautifully presented five bedroom house. This contemporary, newly built family home has been finished to exacting detail. This superb property commands a fantastic position in an 'Area of Outstanding Natural Beauty' on the edge of Ashdown Forest, with superb far-reaching views to Ditchling and Firle Beacon on the horizon.

#### Outside:

Garden, terrace, kitchen garden, wildlife meadow and pond

Approximately 1.2 acres in total.

EPC rating A

Remainder of 10 year Build Zone warranty.

• EPC rating A