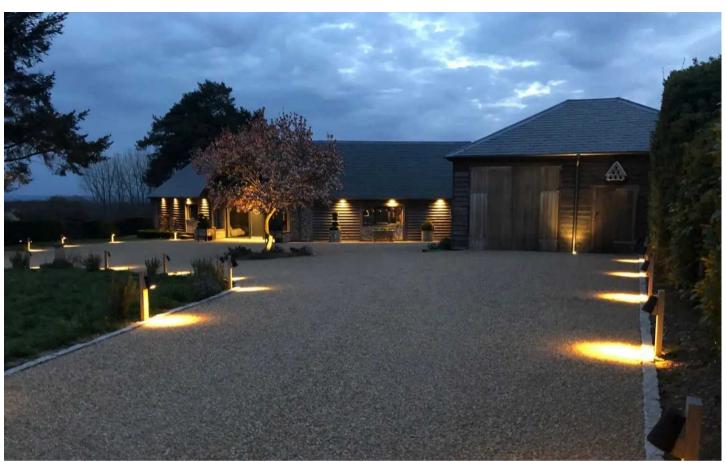

# Courtlands Road, Nutley, East Sussex TN22

Courtlands Gate is an extremely stylish and beautifully presented five bedroom house. This contemporary, newly built family home has been finished to exacting detail. This superb property commands a fantastic position in an 'Area of Outstanding Natural Beauty' on the edge of Ashdown Forest, with superb far-reaching views to Ditchling and Firle Beacon on the horizon.

## Outbuildings:

Large workshop and garage.

Planning granted for additional triple garage WD/2024/0508/F

#### Outside:

Garden, terrace, kitchen garden, wildlife meadow and pond

Approximately 1.2 acres in total.

EPC rating A

Remainder of 10 year Build Zone warranty.

• EPC rating A