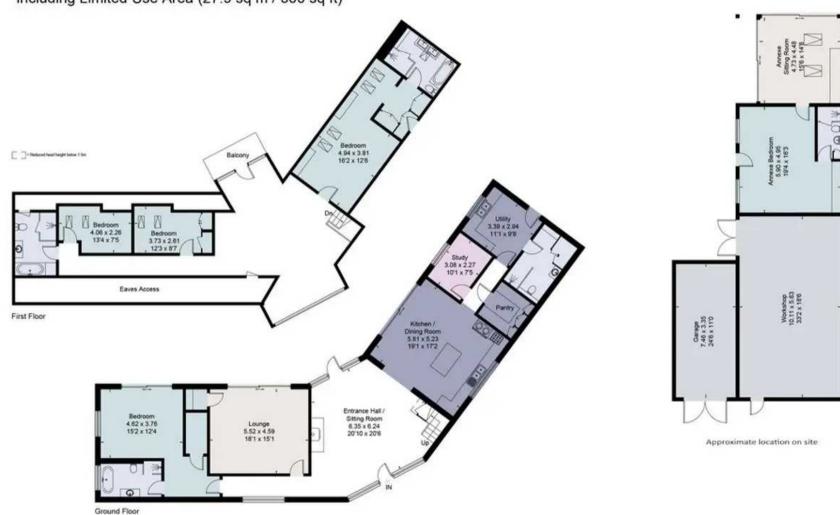

## <u>Viewings:- By Appointment only</u>

Tenure: Freehold

• EPC rating A

Approximate Area = 337.6 sq m / 3634 sq ft Annexe = 56.7 sq m / 610 sq ft Workshop = 57.1 sq m / 615 sq ft Garage = 24.9 sq m / 268 sq ft Total = 476.3 sq m / 5127 sq ft Including Limited Use Area (27.9 sq m / 300 sq ft)

Illustration for identification purposes only, measurements are approximate, not to scale. floorplansUsketch.com © (ID1047438)