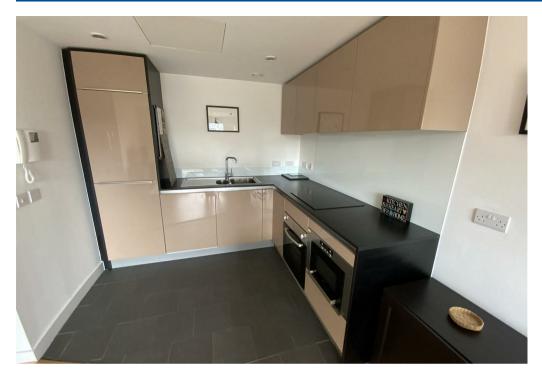

## Property Description

\*\*\* AVAILABLE 18TH AUGUST \*\*\* DEPOSIT ALTERNATIVE AVAILABLE \*\*\* Phoenix Square sits right in the heart of Leicester`s vibrant Cultural Quarter. This is a truly unique building offers comfortable, stylish and environmentally sustainable apartments, each sensitively designed and created to the highest standards of quality and design. The apartment is unique in design offers modern open plan living with fantastic views over the city. The apartment is located on the fourth floor and is accessed via secure video entry system. The accommodation in brief comprises entrance hallway, spacious utility cupboard with washer dryer, modern open plan living area with south east facing balcony, high specification fitted kitchen with cappuccino units. integrated fridge freezer, dishwasher, microwave, electric oven, touch control electric hob and canopy extractor hood, contemporary high quality bathroom with shower over the bath. master bedroom with en suite shower room and second double bedroom. Outside the apartment benefits from an allocated undercroft car parking space and bicycle store. Council Tax Band C. Energy Rating B.