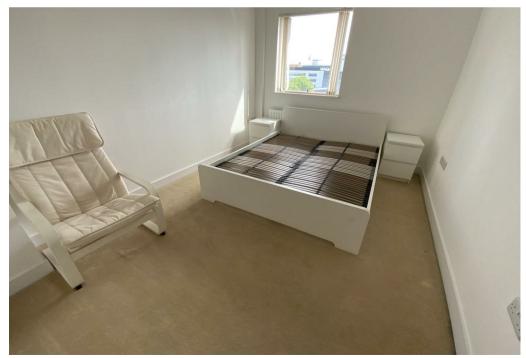

## Property Description

\*\*\* AVAILABLE 18TH AUGUST \*\*\* DEPOSIT ALTERNATIVE AVAILABLE \*\*\* Phoenix Square sits right in the heart of Leicester`s vibrant Cultural Quarter. This is a truly unique building offers comfortable, stylish and environmentally sustainable apartments, each sensitively designed and created to the highest standards of quality and design. The apartment is unique in design offers modern open plan living with fantastic views over the city. The apartment is located on the fourth floor and is accessed via secure video entry system. The accommodation in brief comprises entrance hallway, spacious utility cupboard with washer dryer, modern open plan living area with south east facing balcony, high specification fitted kitchen with cappuccino units. integrated fridge freezer, dishwasher, microwave, electric oven, touch control electric hob and canopy extractor hood, contemporary high quality bathroom with shower over the bath. master bedroom with en suite shower room and second double bedroom. Outside the apartment benefits from an allocated undercroft car parking space and bicycle store. Council Tax Band C. Energy Rating B.