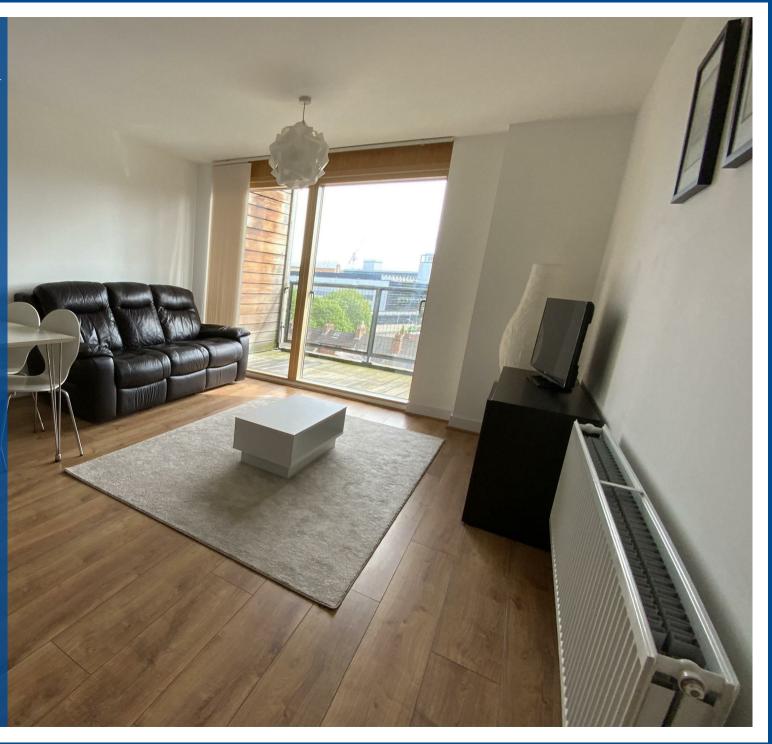

## Property Description

\*\*\* AVAILABLE 18TH AUGUST \*\*\* DEPOSIT ALTERNATIVE AVAILABLE \*\*\* Phoenix Square sits right in the heart of Leicester`s vibrant Cultural Quarter. This is a truly unique building offers comfortable, stylish and environmentally sustainable apartments, each sensitively designed and created to the highest standards of quality and design. The apartment is unique in design offers modern open plan living with fantastic views over the city. The apartment is located on the fourth floor and is accessed via secure video entry system. The accommodation in brief comprises entrance hallway, spacious utility cupboard with washer dryer, modern open plan living area with south east facing balcony, high specification fitted kitchen with cappuccino units. integrated fridge freezer, dishwasher, microwave, electric oven, touch control electric hob and canopy extractor hood, contemporary high quality bathroom with shower over the bath. master bedroom with en suite shower room and second double bedroom. Outside the apartment benefits from an allocated undercroft car parking space and bicycle store. Council Tax Band C. Energy Rating B.