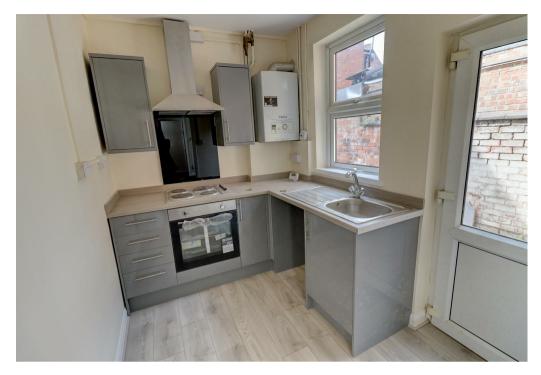

## Property Description

\*\*\*AVAILABLE 26TH JUNE\*\*\* Recently refurbished throughout, this spacious three-bedroom house on Bede Street. LE3 offers a brand new modern kitchen with sleek grey units, electric hob and oven, and an integrated extractor fan please note white goods are not included. The property boasts fresh neutral décor, new flooring, and a bright, airy interior across all rooms. Located in a convenient area close to local shops, transport links, and amenities, this well-presented home is ideal for those seeking clean, contemporary living in a central location. Council Tax Band A.