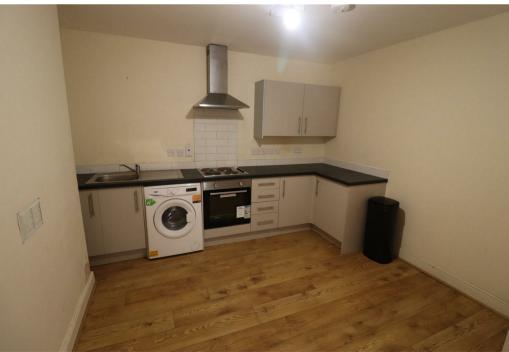

## **Property Description**

\*\*\* AVAILABLE 27TH JULY \*\*\* A converted development of 7, 1 to 2 bedroomed self contained flats situated in the heart of Western Park having excellent links to the city centre as well as local amenities. The flats are all self contained and converted to a high specification. This well presented apartment briefly comprises of large open plan living/kitchen area with electric oven, hob, extractor, two large bedrooms and bathroom. The apartment also offers off road parking and is offered UNFURNISHED. Council Tax Band A. Energy Rating D.