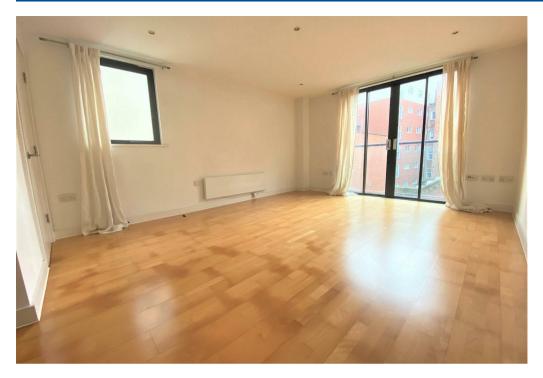

## Property Description

\*\*\* AVAILABLE 14th AUGUST\*\*\* DEPOSIT ALTERNATIVE AVAILABLE \*\*\* This well presented apartment offering accommodation with secure parking in Leicester city centre. The Zenith Building is an award winning architect designed development in the heart of Leicester`s thriving cultural quarter. The building is entered via an impressive double height glazed hallway with a stone-tiled floor leading to the lift lobby and stairs to all floors. The apartment is modern and neutral with hardwood light maple laminate flooring. The accommodation in brief comprises private entrance hall, sitting room with dining area and stylish Cherrywood veneer fitted kitchen with integrated appliances, master double bedroom with sliding door fitted wardrobes and separate single bedroom with fitted wardrobes and contemporary bathroom with shower over the bath. Outside the property enjoys an allocated secure car parking space with secure access into the building and is offered UNFURNISHED. Council Tax Band B. Energy Rating C