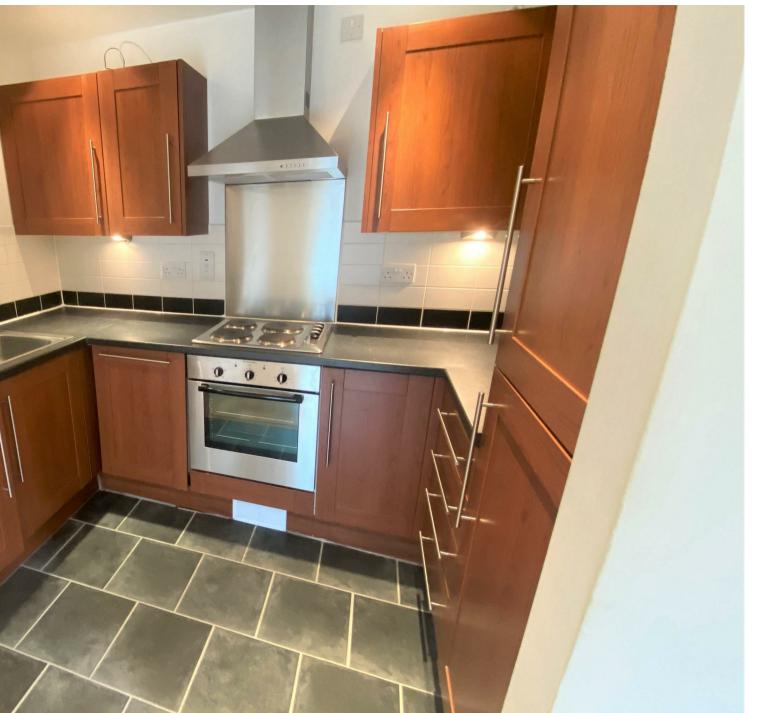

## Property Description

\*\*\* AVAILABLE 14th AUGUST\*\*\* DEPOSIT ALTERNATIVE AVAILABLE \*\*\* This well presented apartment offering accommodation with secure parking in Leicester city centre. The Zenith Building is an award winning architect designed development in the heart of Leicester`s thriving cultural quarter. The building is entered via an impressive double height glazed hallway with a stone-tiled floor leading to the lift lobby and stairs to all floors. The apartment is modern and neutral with hardwood light maple laminate flooring. The accommodation in brief comprises private entrance hall, sitting room with dining area and stylish Cherrywood veneer fitted kitchen with integrated appliances, master double bedroom with sliding door fitted wardrobes and separate single bedroom with fitted wardrobes and contemporary bathroom with shower over the bath. Outside the property enjoys an allocated secure car parking space with secure access into the building and is offered UNFURNISHED. Council Tax Band B. Energy Rating C