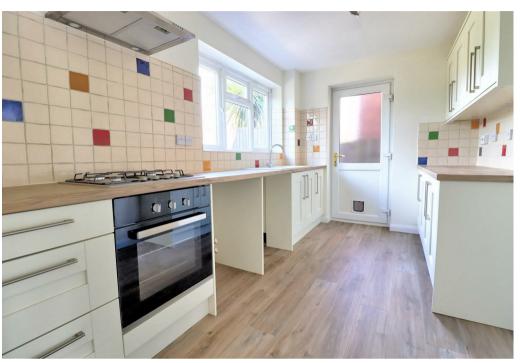

## Property Description

\*\*\* AVAILABLE 22ND JULY \*\*\* DEPOSIT ALTERNATIVE AVAILABLE \*\*\* A delightful three/four bedroom detached house situated in Whetstone. Ideally located for access to Blaby. Leicester and Lutterworth whilst living just outside of the hustle a bustle of the larger towns and city's. With local schools, shops and more, this home provides family sized accommodation. is presented very well and available unfurnished. In brief, the property comprises of an entrance porch, lounge/dining room, modern kitchen, three well proportioned bedrooms plus fourth room for nursery/office use. Modern bathroom, gas central heating, uPVC double glazing, low maintenance rear garden with patio and spacious driveway accessing a single garage. EPC C. Blaby District Council band D.