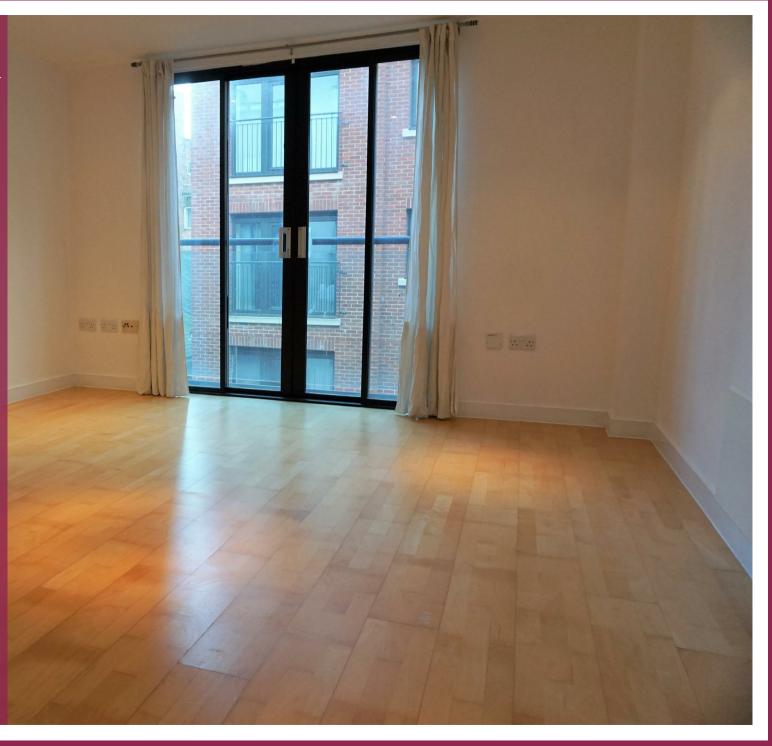

## Property Description

\*\*\* AVAILABLE NOW \*\*\* DEPOSIT ALTERNATIVE AVAILABLE \*\*\* A spacious third floor apartment in the popular Zenith Building, giving excellent access to Leicester city centre and the mainline railway station. The apartment is accessed via communal entrance hallway and access to the second floor via lift and stairs. The apartment benefits from a secure video entry system, electric heating and double glazing. The accommodation in brief comprises private entrance hallway with wood effect laminate flooring and storage cupboard, open plan living/dining area with wood effect laminate flooring and Juliet balcony, fitted kitchen with a range of dark wood effect shaker style wall cupboards, base units and drawers, charcoal grey fleck laminate work surfaces, inset single drainer stainless steel sink with chrome mixer tap over, integrated appliances including upright fridge freezer, stainless steel four ring electric hob, electric oven, stainless steel chimney extractor, dishwasher and washer dryer, master double bedroom with sliding door fitted wardrobes, separate single bedroom and bathroom with ceramic floor tiles, heated towel rail and three piece white suite comprising close coupled WC, wall mounted wash hand basin and side panel bath with thermostatic shower over and glass shower screen. With allocated off road parking for one vehicles this property is offered UNFURNISHED. Council Tax Band B. Energy Rating C.