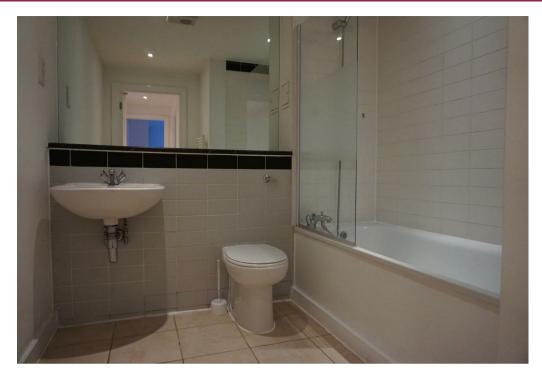

## Property Description

\*\*\* AVAILABLE NOW \*\*\* DEPOSIT ALTERNATIVE AVAILABLE \*\*\* A spacious third floor apartment in the popular Zenith Building, giving excellent access to Leicester city centre and the mainline railway station. The apartment is accessed via communal entrance hallway and access to the second floor via lift and stairs. The apartment benefits from a secure video entry system, electric heating and double glazing. The accommodation in brief comprises private entrance hallway with wood effect laminate flooring and storage cupboard, open plan living/dining area with wood effect laminate flooring and Juliet balcony, fitted kitchen with a range of dark wood effect shaker style wall cupboards, base units and drawers, charcoal grey fleck laminate work surfaces, inset single drainer stainless steel sink with chrome mixer tap over, integrated appliances including upright fridge freezer, stainless steel four ring electric hob, electric oven, stainless steel chimney extractor, dishwasher and washer dryer, master double bedroom with sliding door fitted wardrobes, separate single bedroom and bathroom with ceramic floor tiles, heated towel rail and three piece white suite comprising close coupled WC, wall mounted wash hand basin and side panel bath with thermostatic shower over and glass shower screen. With allocated off road parking for one vehicles this property is offered UNFURNISHED. Council Tax Band B. Energy Rating C.