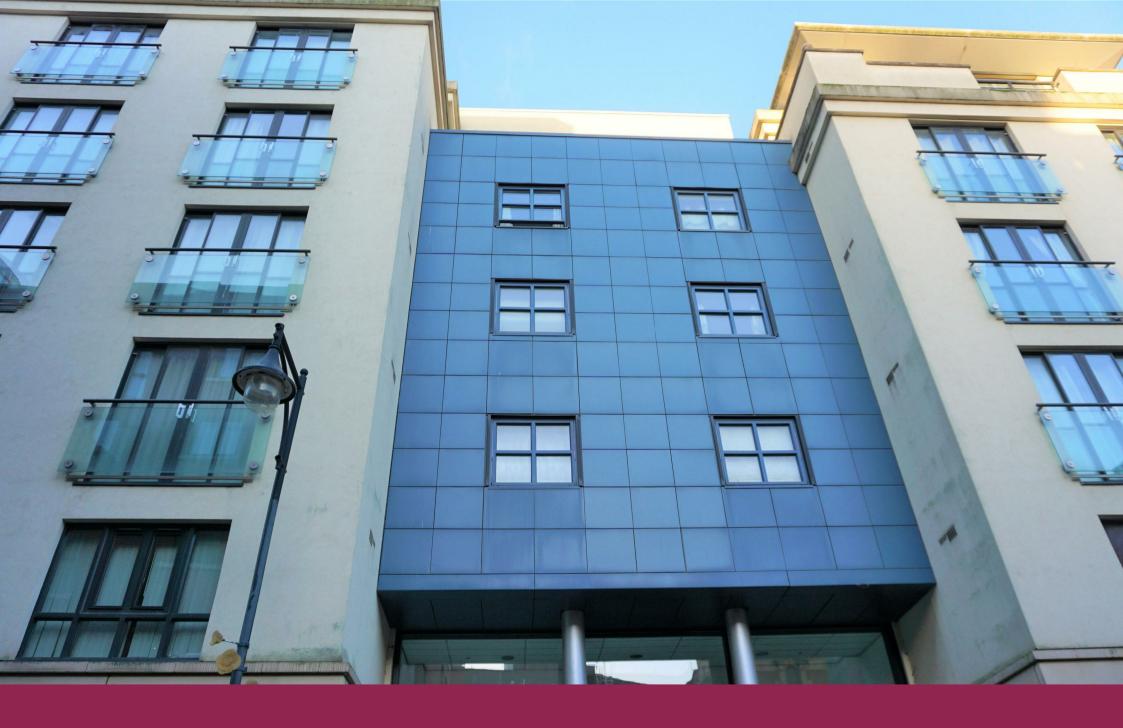

## Property Description

\*\*\* AVAILABLE NOW \*\*\* DEPOSIT ALTERNATIVE AVAILABLE \*\*\* A spacious third floor apartment in the popular Zenith Building, giving excellent access to Leicester city centre and the mainline railway station. The apartment is accessed via communal entrance hallway and access to the second floor via lift and stairs. The apartment benefits from a secure video entry system, electric heating and double glazing. The accommodation in brief comprises private entrance hallway with wood effect laminate flooring and storage cupboard, open plan living/dining area with wood effect laminate flooring and Juliet balcony, fitted kitchen with a range of dark wood effect shaker style wall cupboards, base units and drawers, charcoal grey fleck laminate work surfaces, inset single drainer stainless steel sink with chrome mixer tap over, integrated appliances including upright fridge freezer, stainless steel four ring electric hob, electric oven, stainless steel chimney extractor, dishwasher and washer dryer, master double bedroom with sliding door fitted wardrobes, separate single bedroom and bathroom with ceramic floor tiles, heated towel rail and three piece white suite comprising close coupled WC, wall mounted wash hand basin and side panel bath with thermostatic shower over and glass shower screen. With allocated off road parking for one vehicles this property is offered UNFURNISHED. Council Tax Band B. Energy Rating C.