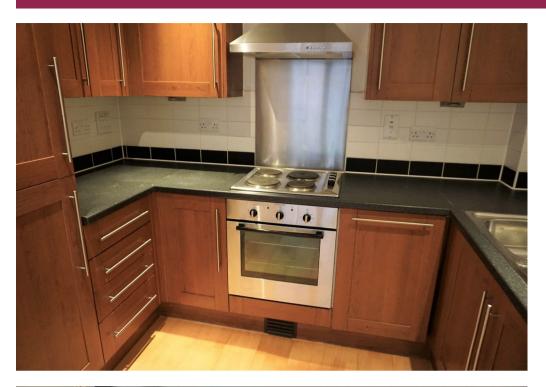

## Property Description

\*\*\* AVAILABLE NOW \*\*\* DEPOSIT ALTERNATIVE AVAILABLE \*\*\* A spacious third floor apartment in the popular Zenith Building, giving excellent access to Leicester city centre and the mainline railway station. The apartment is accessed via communal entrance hallway and access to the second floor via lift and stairs. The apartment benefits from a secure video entry system, electric heating and double glazing. The accommodation in brief comprises private entrance hallway with wood effect laminate flooring and storage cupboard, open plan living/dining area with wood effect laminate flooring and Juliet balcony, fitted kitchen with a range of dark wood effect shaker style wall cupboards, base units and drawers, charcoal grey fleck laminate work surfaces, inset single drainer stainless steel sink with chrome mixer tap over, integrated appliances including upright fridge freezer, stainless steel four ring electric hob, electric oven, stainless steel chimney extractor, dishwasher and washer dryer, master double bedroom with sliding door fitted wardrobes, separate single bedroom and bathroom with ceramic floor tiles, heated towel rail and three piece white suite comprising close coupled WC, wall mounted wash hand basin and side panel bath with thermostatic shower over and glass shower screen. With allocated off road parking for one vehicles this property is offered UNFURNISHED. Council Tax Band B. Energy Rating C.