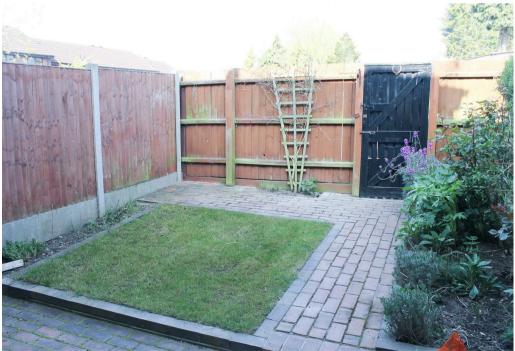

## Property Description

\*\*\* AVAILABLE JUNE \*\*\* A well presented semidetached house situated in the popular residential area of Thurnby. The property benefits from gas central heating and double glazing. The accommodation in brief comprises spacious living room with wood effect laminate flooring, solid wood mantel with ornamental recess and stairs to first floor, kitchen diner fitted with a range of solid wood shaker style wall cupboards and base units with new worktop to be fitted over, inset single stainless steel sink with drainer and chrome mixer tap over, Zanussi stainless steel cooker with gas hob and electric fan oven, stainless steel canopy extractor hood, plumbing for automatic washing machine and wood effect laminate flooring, first floor landing with airing cupboard housing Worcester boiler, small master double bedroom with brown fleck Berber style carpet and useful storage cupboard, single bedroom with brown fleck Berber style carpet and family bathroom fitted with three piece white suite comprising low level WC, pedestal wash hand basin and roll top bath with chrome shower over and wood stained floorboards. Outside to the rear of the property there is an easily maintained garden with lawn and patio entertaining area providing gated access to the shared car park with one allocated parking space and useful storage shed. To the front of the property there is hard standing for one vehicle. The location provides easy access to the motorway network and is located in the catchment area for good local primary schooling and Oadby secondary schooling. Excellent shopping, sporting and social facilities are available within the vicinity. Harborough District Council Tax Band A. Energy Rating C.