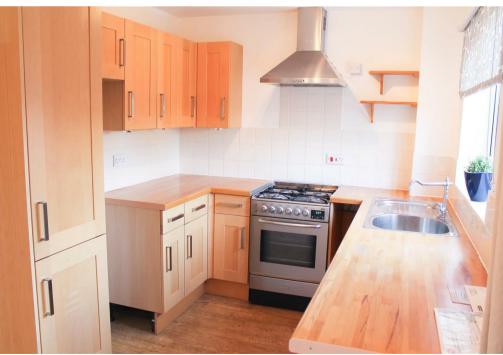

## Property Description

\*\*\* AVAILABLE JUNE \*\*\* A well presented semidetached house situated in the popular residential area of Thurnby. The property benefits from gas central heating and double glazing. The accommodation in brief comprises spacious living room with wood effect laminate flooring, solid wood mantel with ornamental recess and stairs to first floor, kitchen diner fitted with a range of solid wood shaker style wall cupboards and base units with new worktop to be fitted over, inset single stainless steel sink with drainer and chrome mixer tap over, Zanussi stainless steel cooker with gas hob and electric fan oven, stainless steel canopy extractor hood, plumbing for automatic washing machine and wood effect laminate flooring, first floor landing with airing cupboard housing Worcester boiler, small master double bedroom with brown fleck Berber style carpet and useful storage cupboard, single bedroom with brown fleck Berber style carpet and family bathroom fitted with three piece white suite comprising low level WC, pedestal wash hand basin and roll top bath with chrome shower over and wood stained floorboards. Outside to the rear of the property there is an easily maintained garden with lawn and patio entertaining area providing gated access to the shared car park with one allocated parking space and useful storage shed. To the front of the property there is hard standing for one vehicle. The location provides easy access to the motorway network and is located in the catchment area for good local primary schooling and Oadby secondary schooling. Excellent shopping, sporting and social facilities are available within the vicinity. Harborough District Council Tax Band A. Energy Rating C.