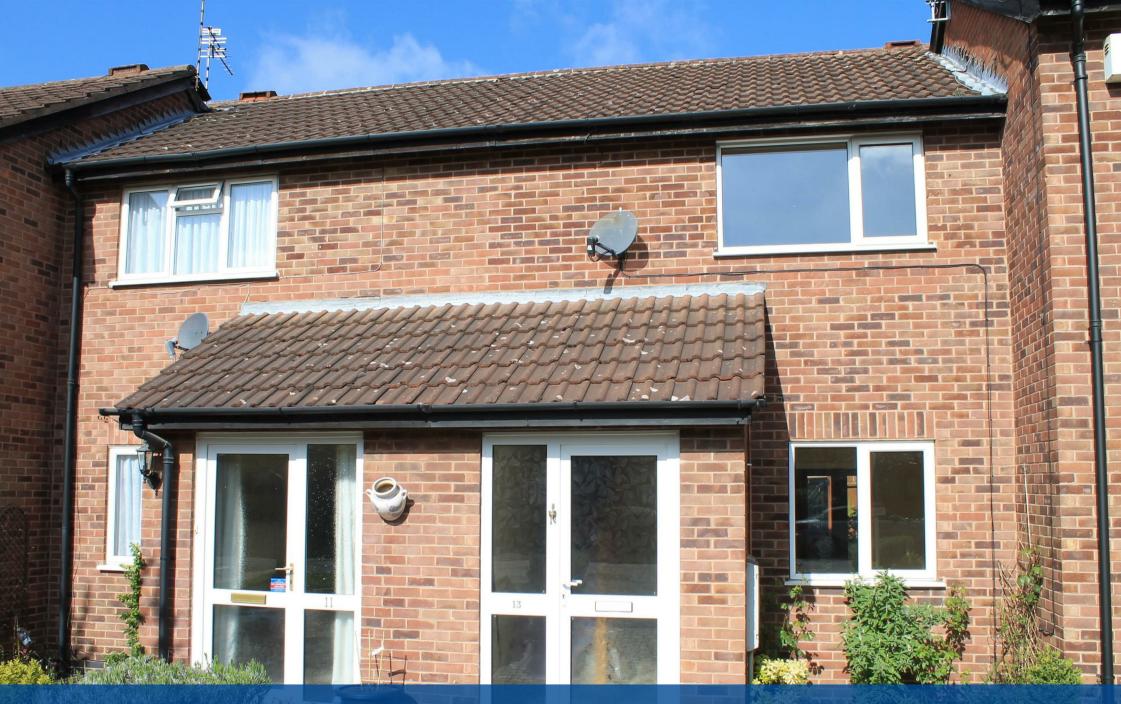

## Property Description

\*\*\* AVAILABLE JUNE \*\*\* A well presented semidetached house situated in the popular residential area of Thurnby. The property benefits from gas central heating and double glazing. The accommodation in brief comprises spacious living room with wood effect laminate flooring, solid wood mantel with ornamental recess and stairs to first floor, kitchen diner fitted with a range of solid wood shaker style wall cupboards and base units with new worktop to be fitted over, inset single stainless steel sink with drainer and chrome mixer tap over, Zanussi stainless steel cooker with gas hob and electric fan oven, stainless steel canopy extractor hood, plumbing for automatic washing machine and wood effect laminate flooring, first floor landing with airing cupboard housing Worcester boiler, small master double bedroom with brown fleck Berber style carpet and useful storage cupboard, single bedroom with brown fleck Berber style carpet and family bathroom fitted with three piece white suite comprising low level WC, pedestal wash hand basin and roll top bath with chrome shower over and wood stained floorboards. Outside to the rear of the property there is an easily maintained garden with lawn and patio entertaining area providing gated access to the shared car park with one allocated parking space and useful storage shed. To the front of the property there is hard standing for one vehicle. The location provides easy access to the motorway network and is located in the catchment area for good local primary schooling and Oadby secondary schooling. Excellent shopping, sporting and social facilities are available within the vicinity. Harborough District Council Tax Band A. Energy Rating C.