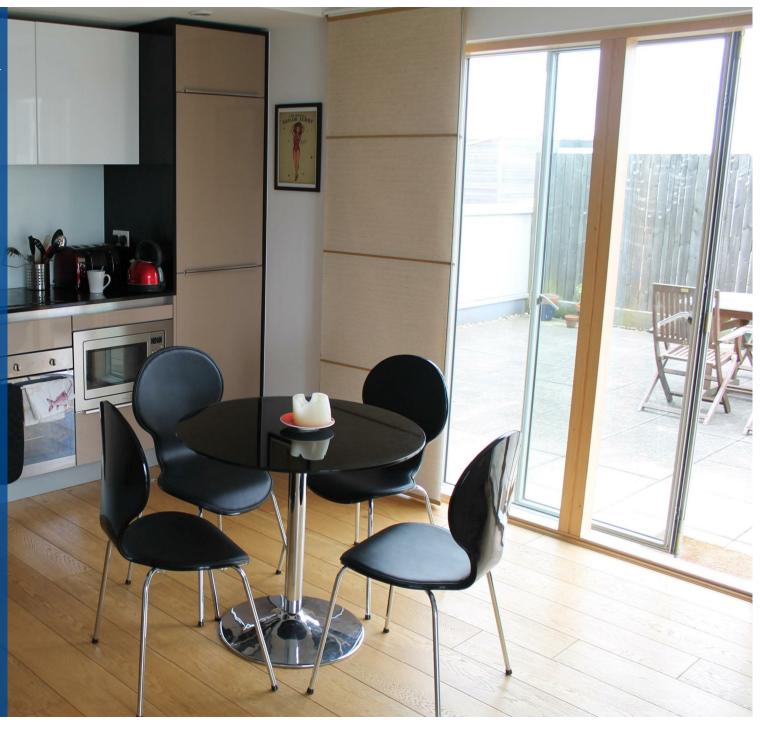

## Property Description

\*\*\* AVAILABLE JUNE \*\*\* Phoenix Square sits right in the heart of Leicester`s vibrant Cultural Quarter. This is a truly unique building offers comfortable, stylish and environmentally sustainable apartments, each sensitively designed and created to the highest standards of quality and design. The apartment is located on the fifth floor and is accessed via secure video entry system. The accommodation in brief comprises entrance hallway, spacious utility cupboard with washer dryer, modern open plan living area with access to large terrace, high specification fitted kitchen with integrated fridge freezer, dishwasher, microwave, electric oven, touch control electric hob and canopy extractor hood, contemporary high quality bathroom with shower over the bath. master bedroom with en-suite shower room and second double bedroom. Outside the apartment benefits from an allocated under croft car parking space and bicycle store. Leicester City Council Tax Band C.