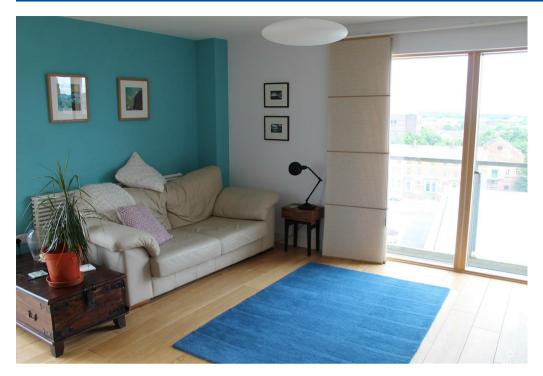

## Property Description

\*\*\* AVAILABLE JUNE \*\*\* Phoenix Square sits right in the heart of Leicester`s vibrant Cultural Quarter. This is a truly unique building offers comfortable, stylish and environmentally sustainable apartments, each sensitively designed and created to the highest standards of quality and design. The apartment is located on the fifth floor and is accessed via secure video entry system. The accommodation in brief comprises entrance hallway, spacious utility cupboard with washer dryer, modern open plan living area with access to large terrace, high specification fitted kitchen with integrated fridge freezer, dishwasher, microwave, electric oven, touch control electric hob and canopy extractor hood, contemporary high quality bathroom with shower over the bath. master bedroom with en-suite shower room and second double bedroom. Outside the apartment benefits from an allocated under croft car parking space and bicycle store. Leicester City Council Tax Band C.