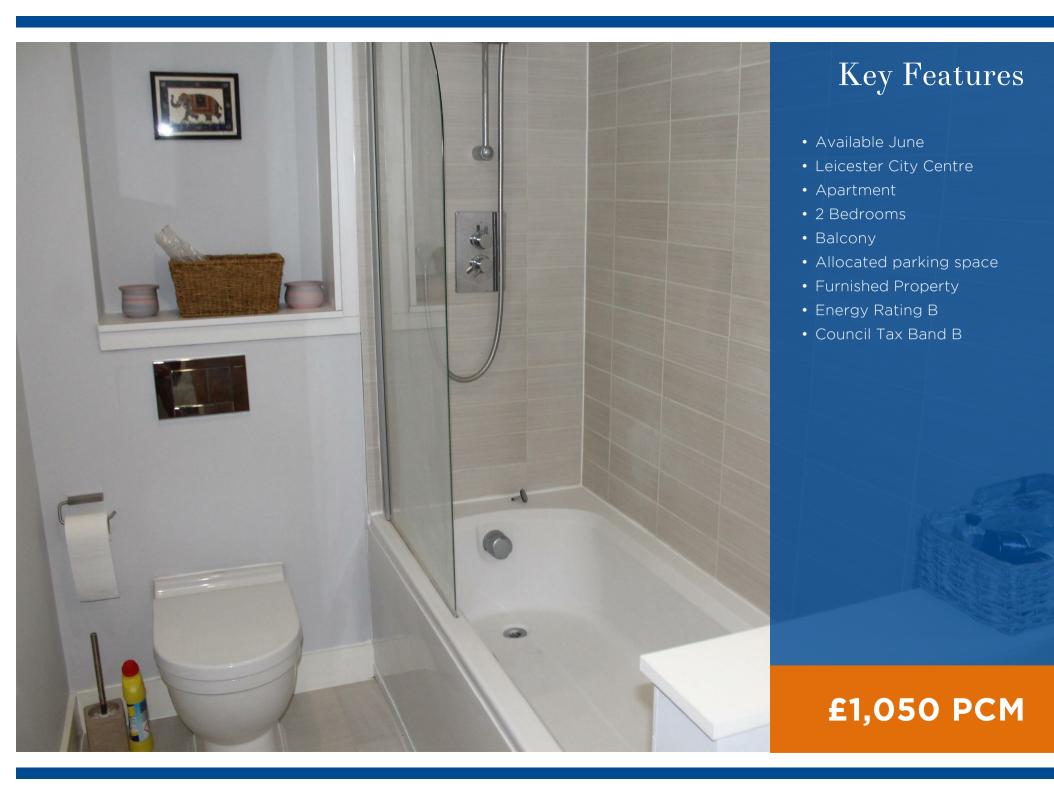

## Property Description

\*\*\* AVAILABLE JUNE \*\*\* Phoenix Square sits right in the heart of Leicester`s vibrant Cultural Quarter. This is a truly unique building offers comfortable, stylish and environmentally sustainable apartments, each sensitively designed and created to the highest standards of quality and design. The apartment is located on the fifth floor and is accessed via secure video entry system. The accommodation in brief comprises entrance hallway, spacious utility cupboard with washer dryer, modern open plan living area with access to large terrace, high specification fitted kitchen with integrated fridge freezer, dishwasher, microwave, electric oven, touch control electric hob and canopy extractor hood, contemporary high quality bathroom with shower over the bath. master bedroom with en-suite shower room and second double bedroom. Outside the apartment benefits from an allocated under croft car parking space and bicycle store. Leicester City Council Tax Band C.