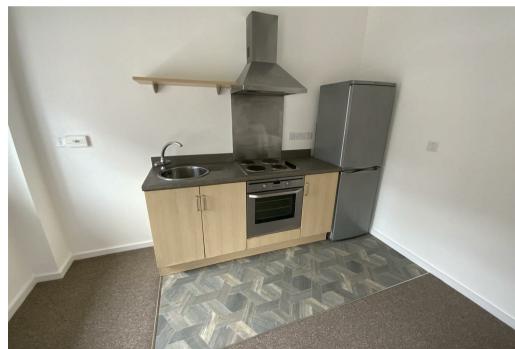

## Property Description

\*\*\* AVAILABLE JUNE \*\*\* A modern one bedroom townhouse in the popular East Leicestershire village location of Scraptoft. The property benefits from uPVC double glazing and gas central heating. The accommodation in brief comprises ground floor entrance hallway, master double bedroom, shower/utility room, stairs to first floor open plan living room with french doors to Juliet balcony, fitted kitchen with appliances and mezzanine floor providing a useful storage area. Outside to the rear of the property there is an allocated car parking space for one vehicle. The property is situated in the established and popular David Wilson development in the Northern part of the district, close to all local amenities and good transport links to Leicester City Centre and Market Harborough. Harborough District Council Tax Band A. EPC Rating C.