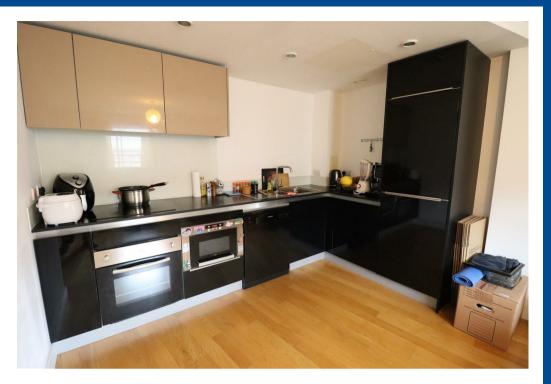

## **Property Description**

\*\*\* AVAILABLE JUNE \*\*\* Phoenix Square sits right in the heart of Leicester's vibrant Cultural Quarter. This is a truly unique building fusing together independent Arts Cinema, individually designed homes, office studios and creative workspace in the city centre. The apartment itself offers modern open plan living with fantastic views over the city, contemporary high guality bathroom with bath and shower. high specification fitted kitchen with a range of black and cappuccino high gloss units, integrated fridge freezer, dishwasher, microwave, electric oven. touch control electric hob and canopy extractor hood, living area with hard wood floor leading to a generously sized balcony, double bedroom with luxury fitted carpet and walk-in storage cupboard. There is a washer/drver located in the Elson cupboard. With allocated underground parking for one vehicle, this property is offered UNFURNISHED. Council Tax Band B. Energy Rating B.