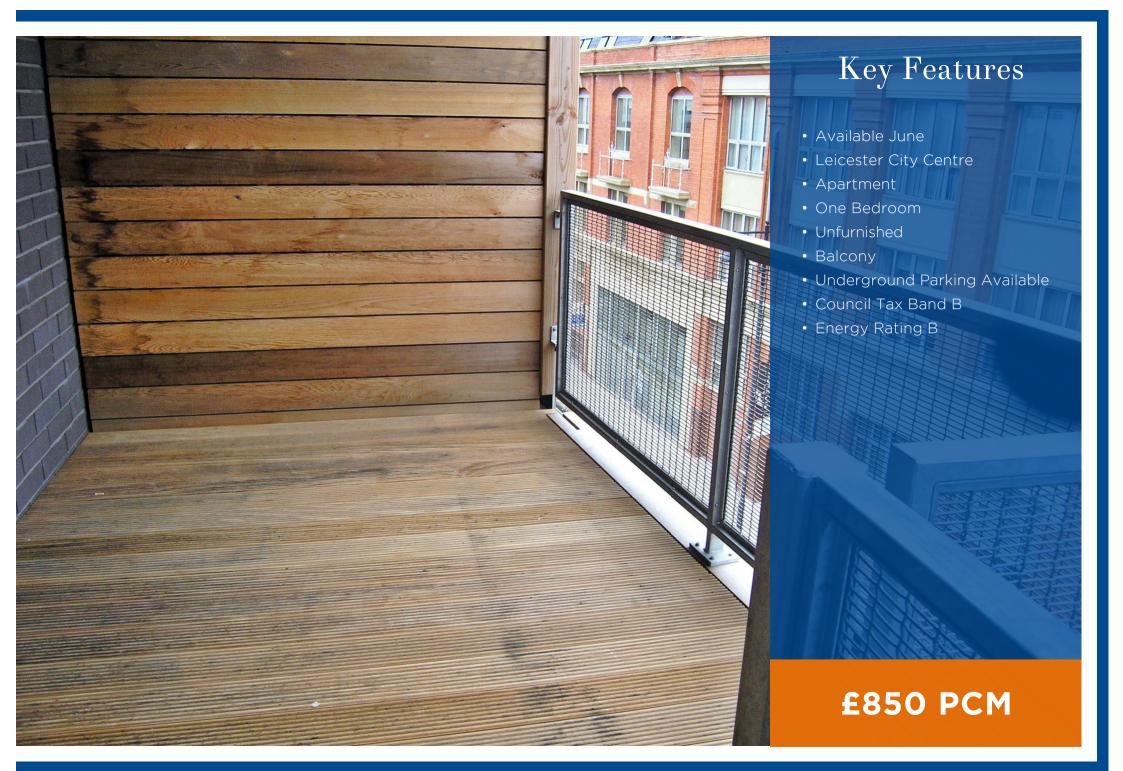

## **Property Description**

\*\*\* AVAILABLE JUNE \*\*\* Phoenix Square sits right in the heart of Leicester's vibrant Cultural Quarter. This is a truly unique building fusing together independent Arts Cinema, individually designed homes, office studios and creative workspace in the city centre. The apartment itself offers modern open plan living with fantastic views over the city, contemporary high guality bathroom with bath and shower. high specification fitted kitchen with a range of black and cappuccino high gloss units, integrated fridge freezer, dishwasher, microwave, electric oven. touch control electric hob and canopy extractor hood, living area with hard wood floor leading to a generously sized balcony, double bedroom with luxury fitted carpet and walk-in storage cupboard. There is a washer/drver located in the Elson cupboard. With allocated underground parking for one vehicle, this property is offered UNFURNISHED. Council Tax Band B. Energy Rating B.