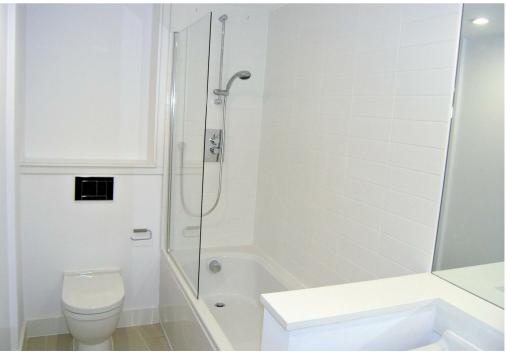

## **Property Description**

\*\*\* AVAILABLE JUNE \*\*\* Phoenix Square sits right in the heart of Leicester's vibrant Cultural Quarter. This is a truly unique building fusing together independent Arts Cinema, individually designed homes, office studios and creative workspace in the city centre. The apartment itself offers modern open plan living with fantastic views over the city, contemporary high guality bathroom with bath and shower. high specification fitted kitchen with a range of black and cappuccino high gloss units, integrated fridge freezer, dishwasher, microwave, electric oven. touch control electric hob and canopy extractor hood, living area with hard wood floor leading to a generously sized balcony, double bedroom with luxury fitted carpet and walk-in storage cupboard. There is a washer/drver located in the Elson cupboard. With allocated underground parking for one vehicle, this property is offered UNFURNISHED. Council Tax Band B. Energy Rating B.