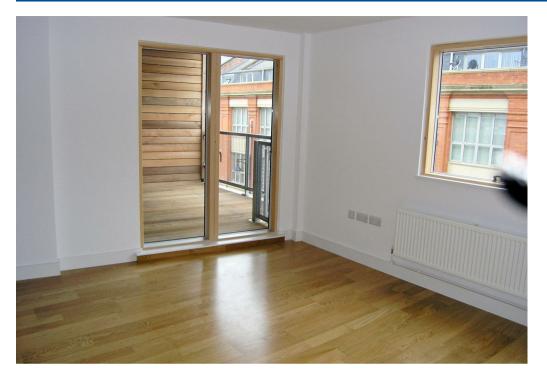

## **Property Description**

\*\*\* AVAILABLE JUNE \*\*\* Phoenix Square sits right in the heart of Leicester's vibrant Cultural Quarter. This is a truly unique building fusing together independent Arts Cinema, individually designed homes, office studios and creative workspace in the city centre. The apartment itself offers modern open plan living with fantastic views over the city, contemporary high guality bathroom with bath and shower. high specification fitted kitchen with a range of black and cappuccino high gloss units, integrated fridge freezer, dishwasher, microwave, electric oven. touch control electric hob and canopy extractor hood, living area with hard wood floor leading to a generously sized balcony, double bedroom with luxury fitted carpet and walk-in storage cupboard. There is a washer/drver located in the Elson cupboard. With allocated underground parking for one vehicle, this property is offered UNFURNISHED. Council Tax Band B. Energy Rating B.