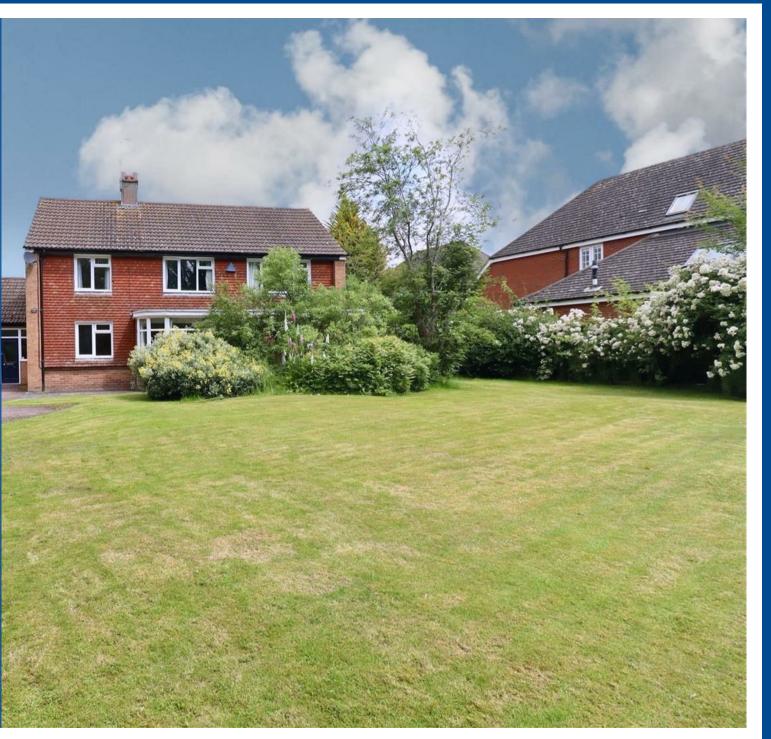

## Key Features

- Available May
- Gilmorton, Lutterworth, Leicestershire
- Detached
- Four Bedrooms
- Unfurnished
- Large Garden
- Garage and Driveway Parking
  Included
- Council Tax Band G
- Energy Rating D