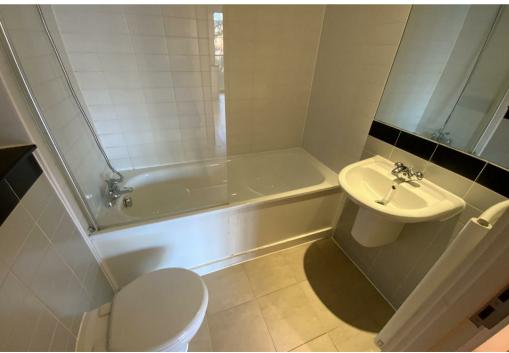

## **Property Description**

\*\*\* AVAILABLE 17th SEPTEMEBER \*\*\* This apartment is situated within Colton Square, a unique, contemporary development positioned perfectly in the heart of Leicester's cultural guarter with a host of stylish bars and restaurants nearby. The apartment is situated on the third floor and briefly comprises of a private entrance hallway with storage cupboard housing washer dryer, fitted kitchen including a dishwasher, electric single oven and electric hob with extractor over, living area, bathroom with heated towel rail and a bath with shower over, double bedroom with built in full length mirrored wardrobes, this property is offered UNFURNISHED. Council Tax Band B. Energy Rating B