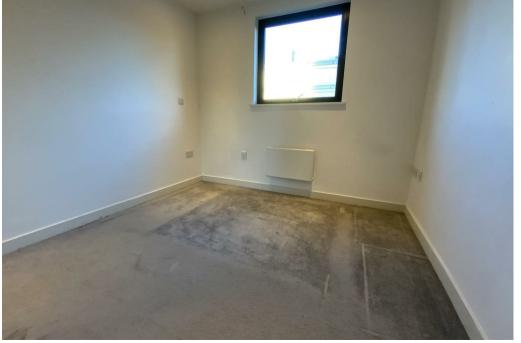

## **Property Description**

\*\*\* AVAILABLE 17th SEPTEMEBER \*\*\* This apartment is situated within Colton Square, a unique, contemporary development positioned perfectly in the heart of Leicester's cultural guarter with a host of stylish bars and restaurants nearby. The apartment is situated on the third floor and briefly comprises of a private entrance hallway with storage cupboard housing washer dryer, fitted kitchen including a dishwasher, electric single oven and electric hob with extractor over, living area, bathroom with heated towel rail and a bath with shower over, double bedroom with built in full length mirrored wardrobes, this property is offered UNFURNISHED. Council Tax Band B. Energy Rating B