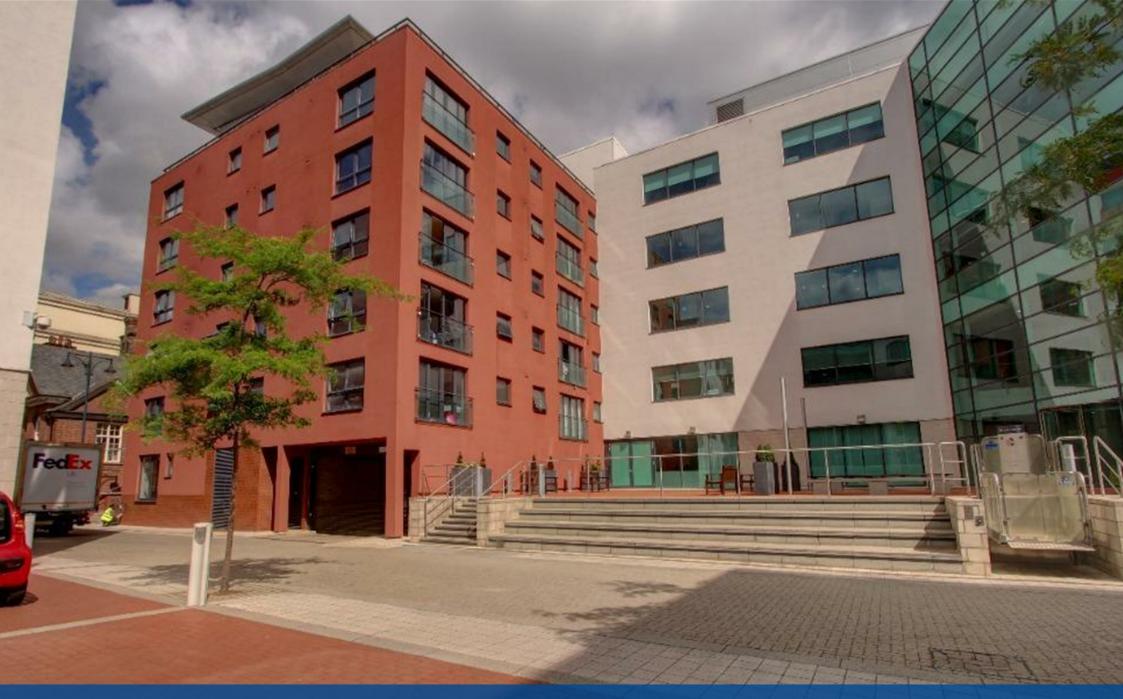

## **Property Description**

\*\*\* AVAILABLE 17th SEPTEMEBER \*\*\* This apartment is situated within Colton Square, a unique, contemporary development positioned perfectly in the heart of Leicester's cultural guarter with a host of stylish bars and restaurants nearby. The apartment is situated on the third floor and briefly comprises of a private entrance hallway with storage cupboard housing washer dryer, fitted kitchen including a dishwasher, electric single oven and electric hob with extractor over, living area, bathroom with heated towel rail and a bath with shower over, double bedroom with built in full length mirrored wardrobes, this property is offered UNFURNISHED. Council Tax Band B. Energy Rating B