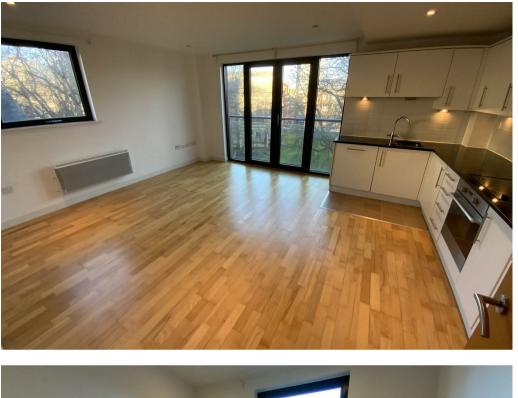

## **Property Description**

\*\*\* AVAILABLE 17th SEPTEMEBER \*\*\* This apartment is situated within Colton Square, a unique, contemporary development positioned perfectly in the heart of Leicester's cultural guarter with a host of stylish bars and restaurants nearby. The apartment is situated on the third floor and briefly comprises of a private entrance hallway with storage cupboard housing washer dryer, fitted kitchen including a dishwasher, electric single oven and electric hob with extractor over, living area, bathroom with heated towel rail and a bath with shower over, double bedroom with built in full length mirrored wardrobes, this property is offered UNFURNISHED. Council Tax Band B. Energy Rating B