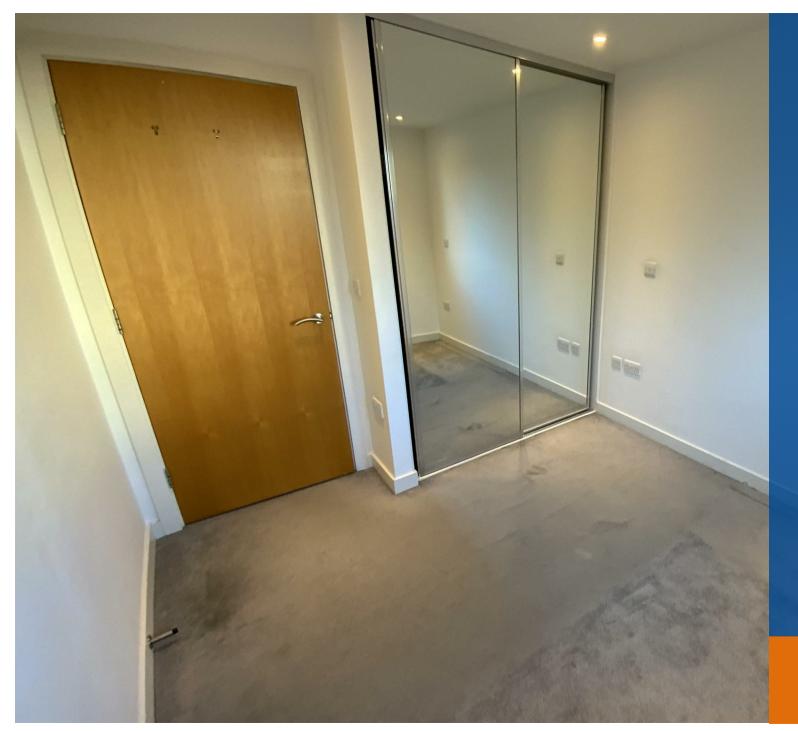

## **Property Description**

\*\*\* AVAILABLE 17th SEPTEMEBER \*\*\* This apartment is situated within Colton Square, a unique, contemporary development positioned perfectly in the heart of Leicester's cultural guarter with a host of stylish bars and restaurants nearby. The apartment is situated on the third floor and briefly comprises of a private entrance hallway with storage cupboard housing washer dryer, fitted kitchen including a dishwasher, electric single oven and electric hob with extractor over, living area, bathroom with heated towel rail and a bath with shower over, double bedroom with built in full length mirrored wardrobes, this property is offered UNFURNISHED. Council Tax Band B. Energy Rating B