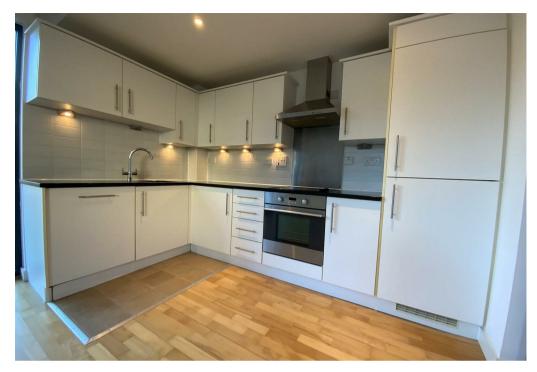

## **Property Description**

\*\*\* AVAILABLE 17th SEPTEMEBER \*\*\* This apartment is situated within Colton Square, a unique, contemporary development positioned perfectly in the heart of Leicester's cultural guarter with a host of stylish bars and restaurants nearby. The apartment is situated on the third floor and briefly comprises of a private entrance hallway with storage cupboard housing washer dryer, fitted kitchen including a dishwasher, electric single oven and electric hob with extractor over, living area, bathroom with heated towel rail and a bath with shower over, double bedroom with built in full length mirrored wardrobes, this property is offered UNFURNISHED. Council Tax Band B. Energy Rating B