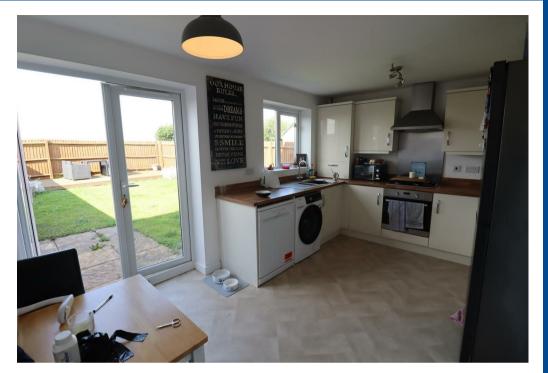

## Property Description

\*\*\* AVAILABLE 9th SEPTEMBER - 6 Months Only \*\*\* A modern three bedroom semi detached house, located in the new development on the boarder of the village of Thurmaston, north of Leicestershire. A desirable location that combines the benefits of village living with easy access to urban amenities, making it a prime choice for those tenants seeking quality and convenience. In brief the property compromises of an entrance hallway which welcomes you with a practical downstairs WC and cloakroom, providing ample storage space. This area opens up into a large living room, perfect for relaxation and entertaining. Beyond the living room, you'll find a modern kitchen boasting sleek. integrated appliances, including a hob, oven, and extractor fan. Upstairs, you'll discover two bright and airy double bedrooms, each offering natural lighting. The master suite boasts a convenient ensuite bathroom with a sleek shower. perfect for added privacy and comfort. There is also a generously sized third single bedroom Completing the upper level is the main bathroom, tastefully designed in neutral tones and featuring a shower over the bath. Outside there is a small patio space and large turf and stunning views over local fields. With allocated off road parking for two vehicles this property is offered UNFURNISHED. Council Tax Band C. Energy Rating A.