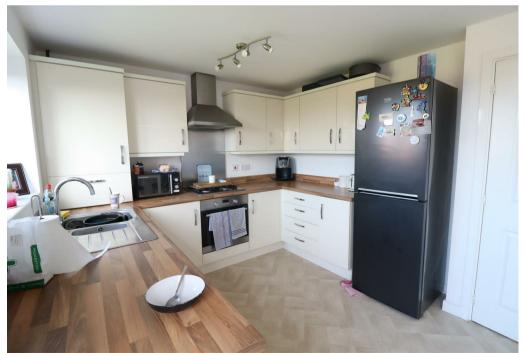

## Property Description

\*\*\* AVAILABLE 9th SEPTEMBER - 6 Months Only \*\*\* A modern three bedroom semi detached house, located in the new development on the boarder of the village of Thurmaston, north of Leicestershire. A desirable location that combines the benefits of village living with easy access to urban amenities, making it a prime choice for those tenants seeking quality and convenience. In brief the property compromises of an entrance hallway which welcomes you with a practical downstairs WC and cloakroom, providing ample storage space. This area opens up into a large living room, perfect for relaxation and entertaining. Beyond the living room, you'll find a modern kitchen boasting sleek. integrated appliances, including a hob, oven, and extractor fan. Upstairs, you'll discover two bright and airy double bedrooms, each offering natural lighting. The master suite boasts a convenient ensuite bathroom with a sleek shower. perfect for added privacy and comfort. There is also a generously sized third single bedroom Completing the upper level is the main bathroom, tastefully designed in neutral tones and featuring a shower over the bath. Outside there is a small patio space and large turf and stunning views over local fields. With allocated off road parking for two vehicles this property is offered UNFURNISHED. Council Tax Band C. Energy Rating A.