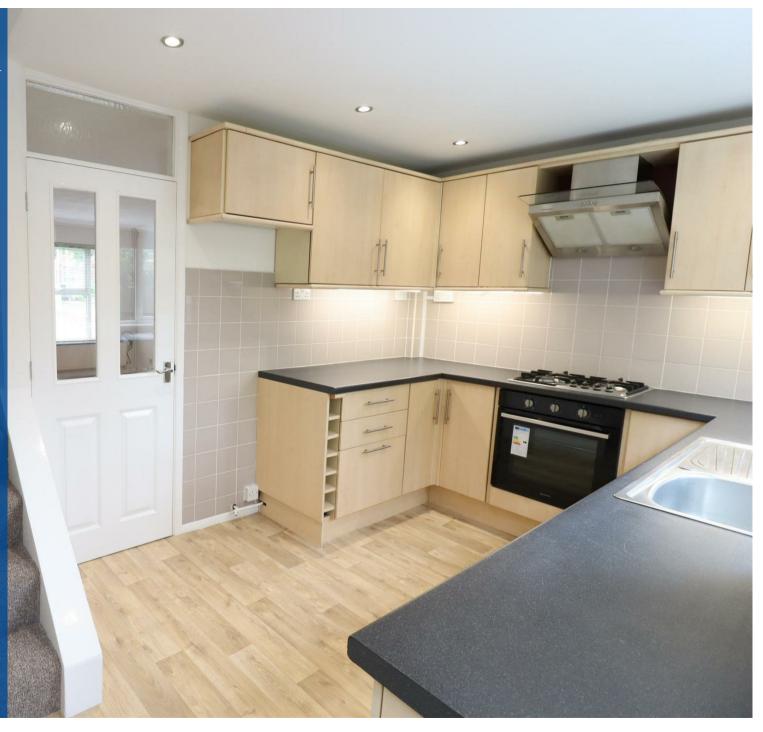

## Property Description

\*\*\*AVAILABLE NOW \*\*\* A meticulously renovated, modern two-bedroom semidetached house nestled in the highly sought-after town of Syston. A busy town with something for everyone! Syston is well known for its pubs and local shops, with good transport links to Leicester City Centre, Melton Mowbray, the M1 and Loughborough. The contemporary property briefly comprises of an inviting entrance hallway that leads into a spacious. bright living room with a charming feature fireplace and a convenient under-stair storage cupboard. The modern kitchen offers ample space for a washing machine or dishwasher, as well as a fridge/freezer. Upstairs, you'll find two bright and airy bedrooms, with the master bedroom boasting built-in wardrobes. At the end of the landing, there is a neutral bathroom equipped with a shower over the bath and an additional built-in storage cupboard. To the rear a manageable garden wit Astroturf and a small patio space. With garage parking included, this property is offered UNFURNISHED. Council Tax Band B. Energy Rating C.