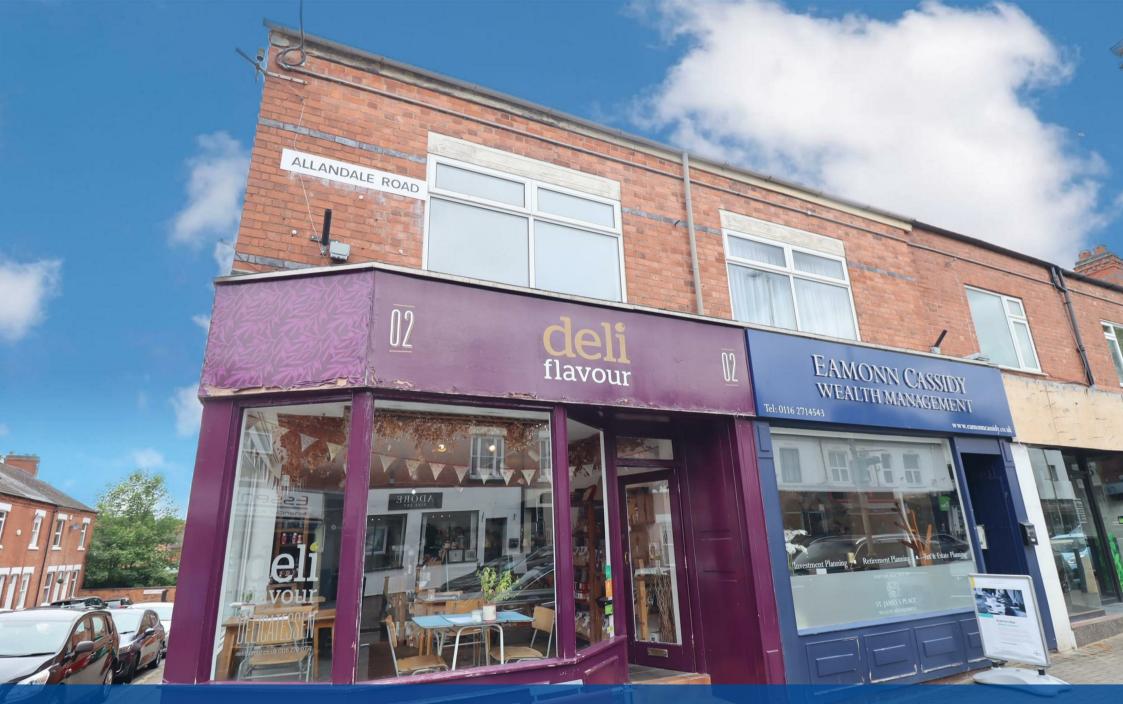

Allandale Road, Leicester, LE2 2DA

LAND AND PROPERTY PROFESSIONALS

## **Property Description**

\*\*\* AVAILABLE NOW \*\*\*A first floor one bedroomed apartment located right in the heart of Stonegate, Leicester. The suburb of Stoneygate is an esteemed residential area nestled within the vibrant city of Leicester. Renowned for its welcoming community atmosphere, Stonegate offers a unique blend of tranquillity and urban convenience. In brief the property compromises of an entrance into a modern kitchen compete with a gas hob, electric oven and extractor fan. To the right a bright and airy bathroom, with a shower above the bath and a large window. Following on from the kitchen, there is a double bedroom which benefits from built in wardrobes and a shelving unit. There is a sizable and neutral lounge. With allocated off road parking included this property is offered UNFURNISHED. Council Tax Band A. Energy Rating E.