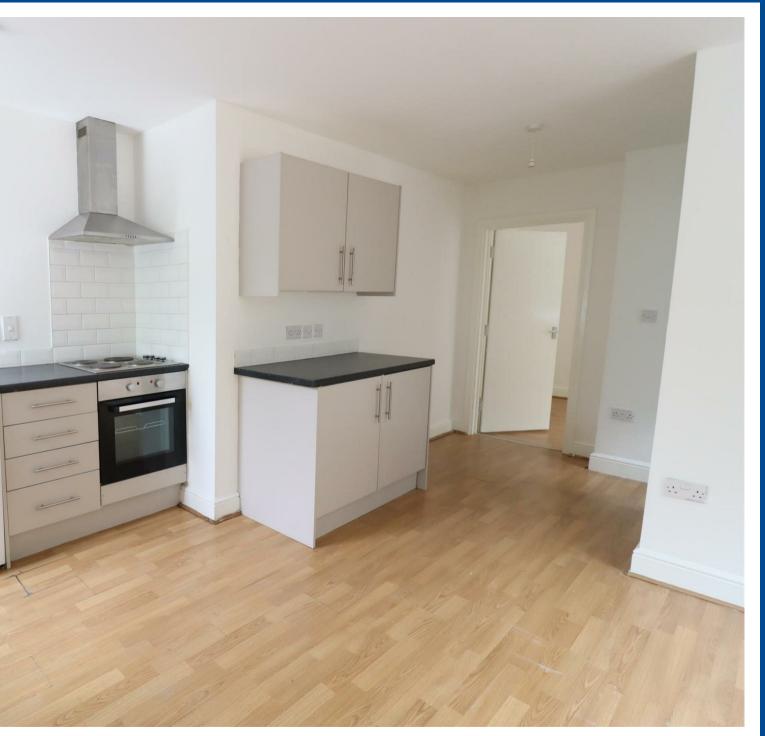

## Property Description

\*\*\* AVAILABLE NOW \*\*\* A converted development of 7, 1 to 2 bedroomed self contained flats situated in the heart of Western Park having excellent links to the city centre as well as local amenities. The flats are all self contained and converted to a high specification, briefly comprises of entrance conservatory space which leads into a large open plan living/kitchen area with electric oven, hob, extractor, fridge and washing machine, one sizable bright and airy bedrooms and separate shower room. The apartment also offers off road parking and is offered UNFURNISHED. Council Tax Band A Energy Rating D.