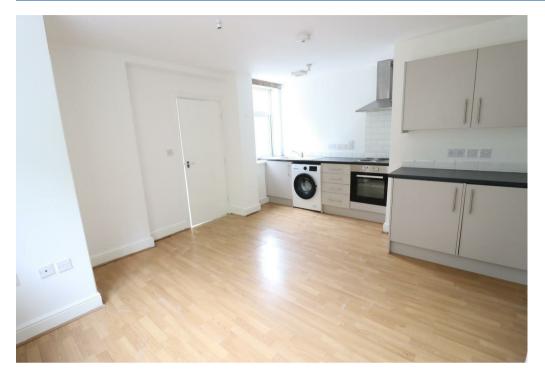

## Property Description

\*\*\* AVAILABLE NOW \*\*\* A converted development of 7, 1 to 2 bedroomed self contained flats situated in the heart of Western Park having excellent links to the city centre as well as local amenities. The flats are all self contained and converted to a high specification, briefly comprises of entrance conservatory space which leads into a large open plan living/kitchen area with electric oven, hob, extractor, fridge and washing machine, one sizable bright and airy bedrooms and separate shower room. The apartment also offers off road parking and is offered UNFURNISHED. Council Tax Band A Energy Rating D.