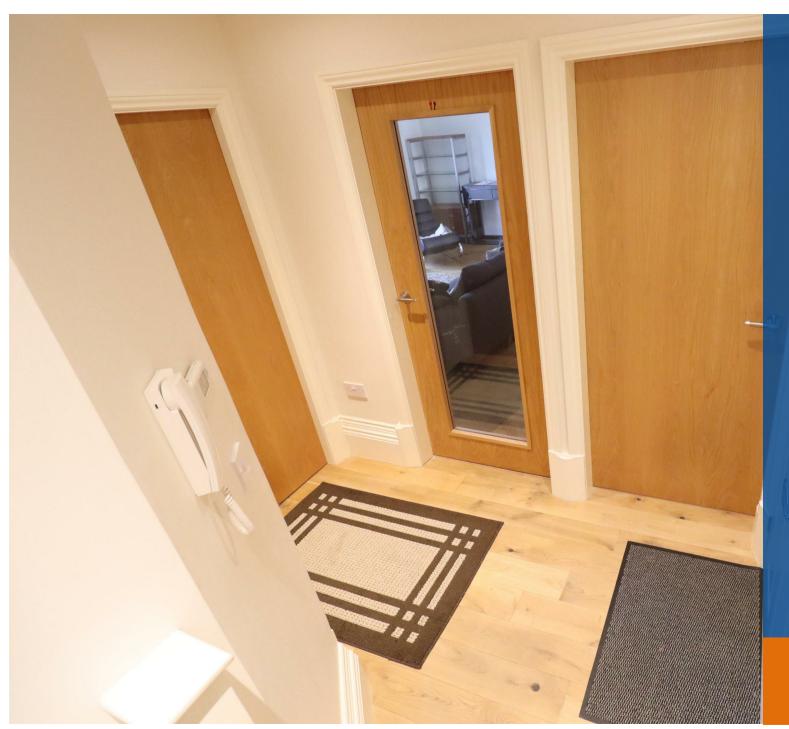

## **Property Description**

\*\*\* AVAILABLE 18th JULY \*\*\* A stunning duplex penthouse overlooking De Montfort Square with fantastic views to Bradgate Park. Located in City Centre, this apartment has been designed to provide you with the perfect blend of modern living, convenience, and vibrant urban life. The apartment is accessed via a communal entrance hall with original staircase. beautiful glass pendant lighting, post boxes and stone effect floor. The accommodation in brief comprises private entrance hall with with views of De Montfort Square. A fitted kitchen with a wonderful dual aspect window, pelmet and plinth lighting, composite granite sink. Gorenje integrated appliances including double electric oven. stainless steel gas hob with wok stand, fridge, freezer and dishwasher, laundry room fitted with a range of cupboards and sink, washer dryer and wall mounted Intergas combination boiler, spacious master bedroom with window overlooking Princess Road East, built in wardrobes with hanging space and shelving, en-suite bathroom comprising three piece white suite, stairs to first floor second double bedroom with Velux windows, built in storage cupboard, telephone point, wiring for Sky plus/Freeview, radiator, quality fitted carpet, en-suite bathroom comprising three piece white suite with Vitra sanitary wear. With allocated off road parking for one vehicle, this property is offered FURNISHED. Council Tax Band C. Energy Rating C.