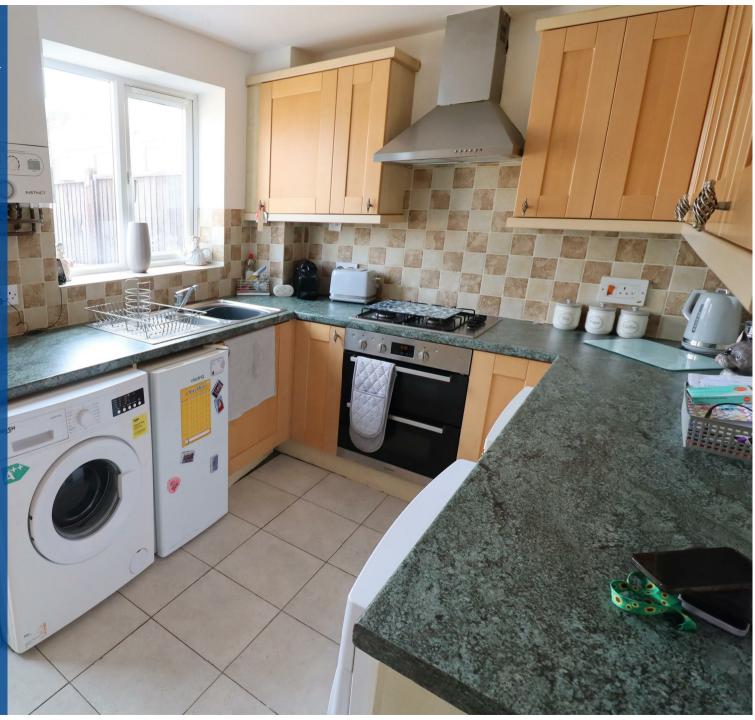

## Property Description

\*\*\* AVAILABLE 4th JUNE \*\*\* A well presented mid terraced property located in popular village of Narborough, Leicestershire, an attractive location for prospective tenants seeking a blend of rural charm and urban convenience. This combination of convenience, amenities, and a friendly neighbourhood environment makes this property one not to miss. In brief the property compromises of a cosy entrance hallway, leading to a spacious lounge and dining area on the right. Beyond that, you'll find a kitchen equipped with a freestanding dishwasher, an integrated double oven, a stovetop, and an extractor fan. Upstairs a neutral bathroom with a shower above the bath, a large bright and airy double bedroom with handy fitted wardrobes and again a second bright and airy single bedroom. To the rear there is a small garden with lawn and separate patio area and handy shed included. With allocated off road parking for two vehicles this property is offered UNFURNISHED. Council Tax Band B. Energy Rating C.