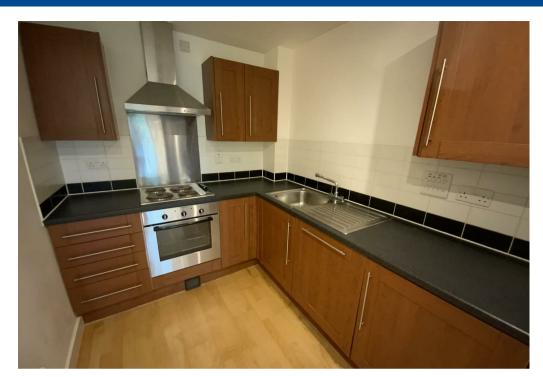

## Property Description

\*\*\* AVAILABLE 7th JUNE\*\*\* A well presented two bedroom third floor apartment offering spacious accommodation with secure undercover car parking in Leicester city centre. The Zenith Building is an award winning architect designed development in the heart of Leicester's thriving cultural quarter. The accommodation in brief comprises of a private entrance hall with storage cupboard, living room with dining area and stylish Cherrywood veneer fitted kitchen with integrated appliances, two double bedrooms, both with fitted wardrobes, with an en-suite shower room to the main bedroom and a modern fitted bathroom. With allocated off road parking this property is offered UNFURNISHED. Council Tax Band C. Energy Rating C.