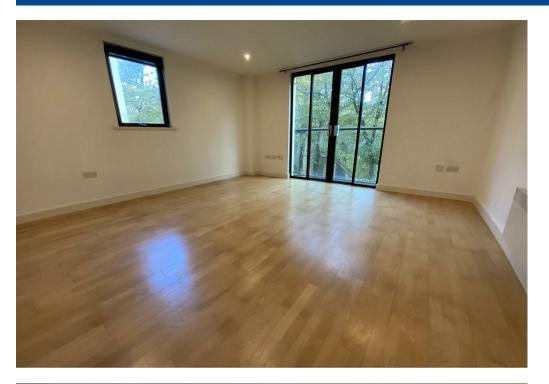

## Property Description

\*\*\* AVAILABLE 7th JUNE\*\*\* A well presented two bedroom third floor apartment offering spacious accommodation with secure undercover car parking in Leicester city centre. The Zenith Building is an award winning architect designed development in the heart of Leicester's thriving cultural quarter. The accommodation in brief comprises of a private entrance hall with storage cupboard, living room with dining area and stylish Cherrywood veneer fitted kitchen with integrated appliances, two double bedrooms, both with fitted wardrobes, with an en-suite shower room to the main bedroom and a modern fitted bathroom. With allocated off road parking this property is offered UNFURNISHED. Council Tax Band C. Energy Rating C.