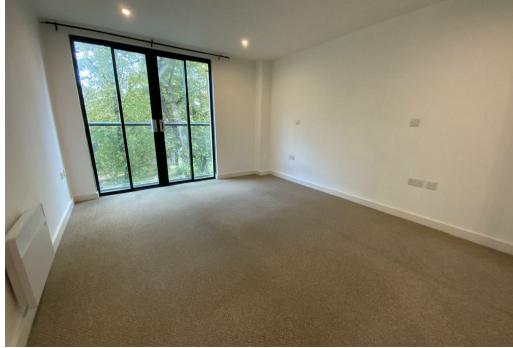

## Property Description

\*\*\* AVAILABLE 7th JUNE\*\*\* A well presented two bedroom third floor apartment offering spacious accommodation with secure undercover car parking in Leicester city centre. The Zenith Building is an award winning architect designed development in the heart of Leicester's thriving cultural quarter. The accommodation in brief comprises of a private entrance hall with storage cupboard, living room with dining area and stylish Cherrywood veneer fitted kitchen with integrated appliances, two double bedrooms, both with fitted wardrobes, with an en-suite shower room to the main bedroom and a modern fitted bathroom. With allocated off road parking this property is offered UNFURNISHED. Council Tax Band C. Energy Rating C.