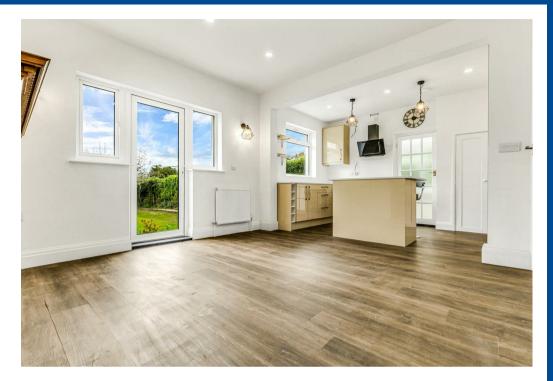

## Property Description

\*\*\* AVAILABLE NOW \*\*\* Sheldon Bosley Knight proudly presents this fantastic three bedroom, renovated detached property located in the popular village of Houghton on the Hill. This delightful village is nestled in the heart of Leicestershire meaning the location offers a harmonious blend of rural tranquillity and convenient access to urban amenities. In brief the property compromises of an inviting entrance hallway with practical under-stair storage, leading to a bright and cosy living room. To the left, you'll find a modern kitchen-diner with a built-in oven, hob, and extractor, along with a comfortable living/dining area featuring a feature electric log burner. This space seamlessly connects to a convenient utility area with access to the rear garden. There is a garage for storage. Upstairs, you'll find a newly installed, contemporary shower room. The master bedroom offers stunning views of the field behind the property. There's also a second double bedroom and a third well-proportioned single bedroom offering stunning field views as well. To the rear a picturesque garden with a spacious patio that's perfect for entertaining, alongside a large, well-presented lawn matching an impressive front garden. The property is energy efficient with all electric air source heat pump and solar panels. With driveway parking for two vehicles this property is offered UNFURNISHED. Council Tax Band E. Energy Rating B.