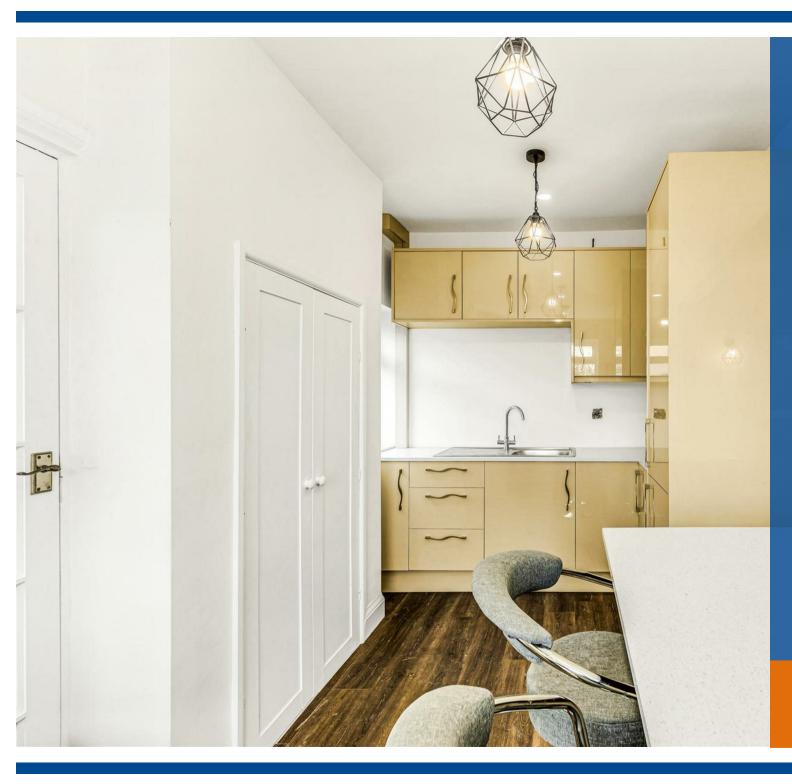

## Property Description

\*\*\* AVAILABLE NOW \*\*\* Sheldon Bosley Knight proudly presents this fantastic three bedroom, renovated detached property located in the popular village of Houghton on the Hill. This delightful village is nestled in the heart of Leicestershire meaning the location offers a harmonious blend of rural tranquillity and convenient access to urban amenities. In brief the property compromises of an inviting entrance hallway with practical under-stair storage, leading to a bright and cosy living room. To the left, you'll find a modern kitchen-diner with a built-in oven, hob, and extractor, along with a comfortable living/dining area featuring a feature electric log burner. This space seamlessly connects to a convenient utility area with access to the rear garden. There is a garage for storage. Upstairs, you'll find a newly installed, contemporary shower room. The master bedroom offers stunning views of the field behind the property. There's also a second double bedroom and a third well-proportioned single bedroom offering stunning field views as well. To the rear a picturesque garden with a spacious patio that's perfect for entertaining, alongside a large, well-presented lawn matching an impressive front garden. The property is energy efficient with all electric air source heat pump and solar panels. With driveway parking for two vehicles this property is offered UNFURNISHED. Council Tax Band E. Energy Rating B.