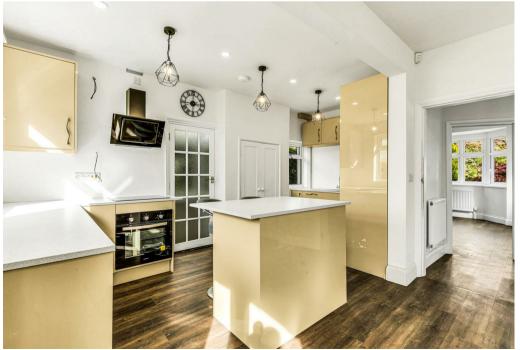

## Property Description

\*\*\* AVAILABLE NOW \*\*\* Sheldon Bosley Knight proudly presents this fantastic three bedroom, renovated detached property located in the popular village of Houghton on the Hill. This delightful village is nestled in the heart of Leicestershire meaning the location offers a harmonious blend of rural tranquillity and convenient access to urban amenities. In brief the property compromises of an inviting entrance hallway with practical under-stair storage, leading to a bright and cosy living room. To the left, you'll find a modern kitchen-diner with a built-in oven, hob, and extractor, along with a comfortable living/dining area featuring a feature electric log burner. This space seamlessly connects to a convenient utility area with access to the rear garden. There is a garage for storage. Upstairs, you'll find a newly installed, contemporary shower room. The master bedroom offers stunning views of the field behind the property. There's also a second double bedroom and a third well-proportioned single bedroom offering stunning field views as well. To the rear a picturesque garden with a spacious patio that's perfect for entertaining, alongside a large, well-presented lawn matching an impressive front garden. The property is energy efficient with all electric air source heat pump and solar panels. With driveway parking for two vehicles this property is offered UNFURNISHED. Council Tax Band E. Energy Rating B.