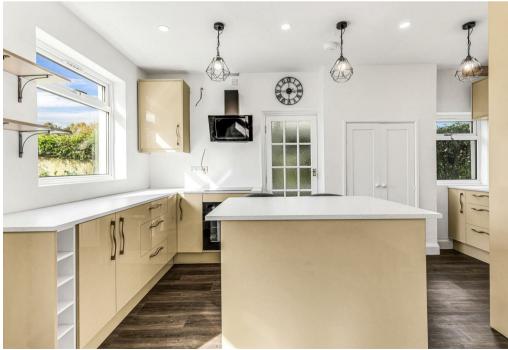

## Property Description

\*\*\* AVAILABLE NOW \*\*\* Sheldon Bosley Knight proudly presents this fantastic three bedroom, renovated detached property located in the popular village of Houghton on the Hill. This delightful village is nestled in the heart of Leicestershire meaning the location offers a harmonious blend of rural tranquillity and convenient access to urban amenities. In brief the property compromises of an inviting entrance hallway with practical under-stair storage, leading to a bright and cosy living room. To the left, you'll find a modern kitchen-diner with a built-in oven, hob, and extractor, along with a comfortable living/dining area featuring a feature electric log burner. This space seamlessly connects to a convenient utility area with access to the rear garden. There is a garage for storage. Upstairs, you'll find a newly installed, contemporary shower room. The master bedroom offers stunning views of the field behind the property. There's also a second double bedroom and a third well-proportioned single bedroom offering stunning field views as well. To the rear a picturesque garden with a spacious patio that's perfect for entertaining, alongside a large, well-presented lawn matching an impressive front garden. The property is energy efficient with all electric air source heat pump and solar panels. With driveway parking for two vehicles this property is offered UNFURNISHED. Council Tax Band E. Energy Rating B.