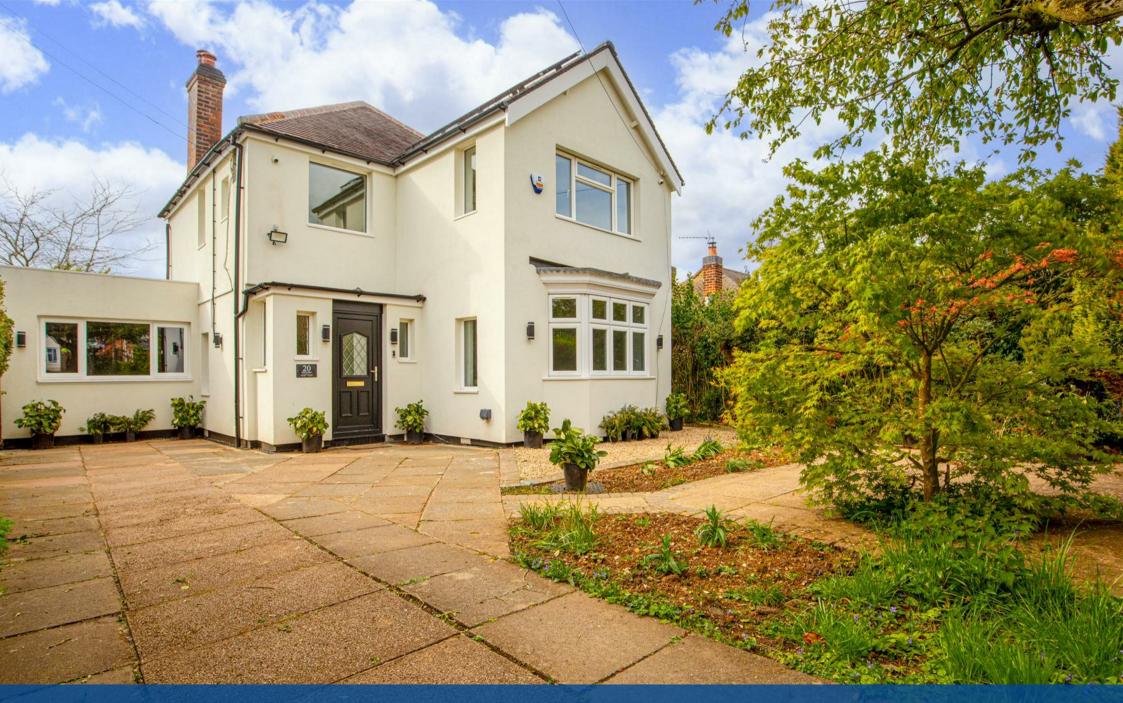

## Property Description

\*\*\* AVAILABLE NOW \*\*\* Sheldon Bosley Knight proudly presents this fantastic three bedroom, renovated detached property located in the popular village of Houghton on the Hill. This delightful village is nestled in the heart of Leicestershire meaning the location offers a harmonious blend of rural tranquillity and convenient access to urban amenities. In brief the property compromises of an inviting entrance hallway with practical under-stair storage, leading to a bright and cosy living room. To the left, you'll find a modern kitchen-diner with a built-in oven, hob, and extractor, along with a comfortable living/dining area featuring a feature electric log burner. This space seamlessly connects to a convenient utility area with access to the rear garden. There is a garage for storage. Upstairs, you'll find a newly installed, contemporary shower room. The master bedroom offers stunning views of the field behind the property. There's also a second double bedroom and a third well-proportioned single bedroom offering stunning field views as well. To the rear a picturesque garden with a spacious patio that's perfect for entertaining, alongside a large, well-presented lawn matching an impressive front garden. The property is energy efficient with all electric air source heat pump and solar panels. With driveway parking for two vehicles this property is offered UNFURNISHED. Council Tax Band E. Energy Rating B.