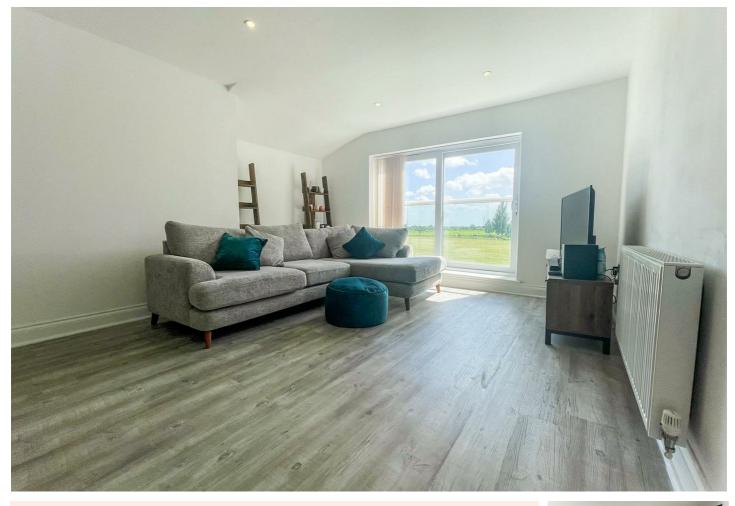

The living space is flooded with light, and ideal for a cozy evening at home, with incredible unobstructed views across Richmond Park, all the way to the railway line and beyond. The well-appointed kitchen area is both functional and aesthetically pleasing whether you're preparing a quick breakfast or gourmet dinner at home.

Two great size light and airy bedrooms means you will have plenty of space. The master bedroom benefits from built in wardrobes whilst second bedroom making an ideal home office, nursery or guest bedroom.