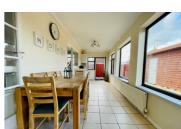

The downstairs layout is crafted for both relaxation and entertainment. The large lounge diner, bathed in natural light from expansive front windows, serves as the heart of the home. It's perfect for festive celebrations, cozy movie nights by the fireplace, and everything in between. An additional versatile reception room at the back of the house offers a bright and inviting retreat for unwinding, seamlessly opening to the rear garden where summer barbecues and garden parties become memorable events.