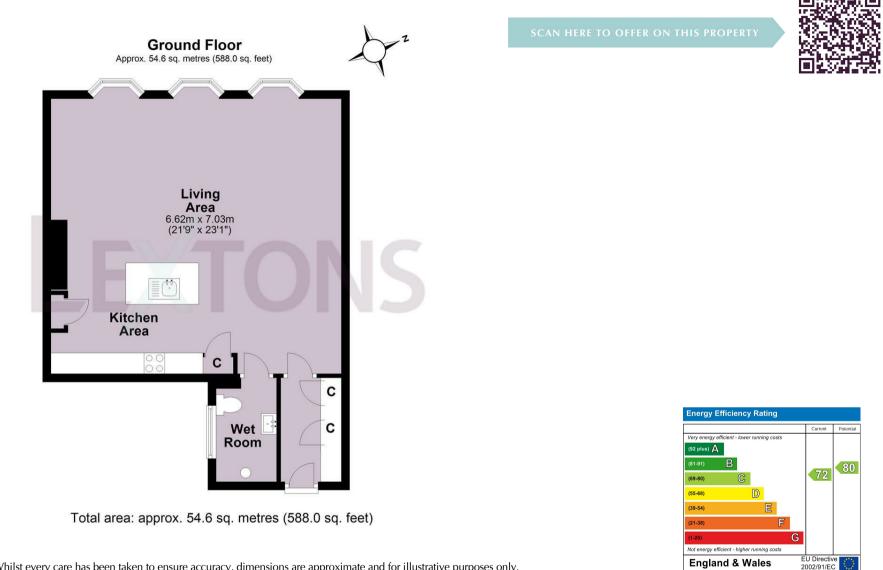

## About the property

A large studio flat nestled on the ground floor of a beautiful period building, offering the perfect blend of charm, comfort and coastal living.

Upon entering, you are greeted by an inviting studio room flooded with natural light, thanks to the large sash windows. The open layout allows for versatile arrangement, with a modern fitted kitchen sat neatly behind a large island with breakfast bar.

This studio flat offers not just a place to reside, but a lifestyle - where every day feels like a vacation by the sea. Don't miss the opportunity to make this serene retreat your own.

Whilst every care has been taken to ensure accuracy, dimensions are approximate and for illustrative purposes only.