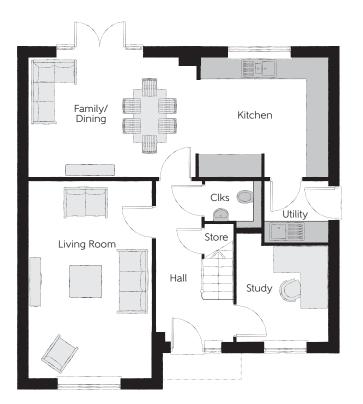

## Ground Floor

| 3.71m x 3.30m | 12'2" x 10'10"                                                   |
|---------------|------------------------------------------------------------------|
| 4.63m x 3.30m | 15'2" x 10'10"                                                   |
| 5.45m x 3.39m | 17'11" x 11'1"                                                   |
| 3.04m x 2.55m | 10'11" x 8'4"                                                    |
| 1.78m x 1.71m | 5'10" x 5'7"                                                     |
| 1.57m x 1.32m | 5'2" x 4'3"                                                      |
|               | 4.63m x 3.30m<br>5.45m x 3.39m<br>3.04m x 2.55m<br>1.78m x 1.71m |

Clks - Cloakroom WS - Wardrobe Space (suggestion only, wardrobe not included)

## Furniture arrangements are for illustrative purposes only. Items are not included, nor to scale.

The items shown in this key may be subject to change, and positions could vary from those indicated on this floorplan. Please refer to Sales Advisor for details of your selected plot. Computer generated image shown overleaf. External finishes, landscaping and configuration may vary from plot to plot. Please refer to Sales Advisor for further details. All dimensions are approximate and should not be used for carpet sizes, appliance spaces or furniture. We operate a policy of continuous improvement and individual features such as kitchen and bathroom layouts, doors, windows, garages and elevational treatments may vary from time to time. Consequently these particulars should be treated as general guidance only and do not constitute a contract, part of a contract or a warranty. PH/CB/500/S00/D/02/D.