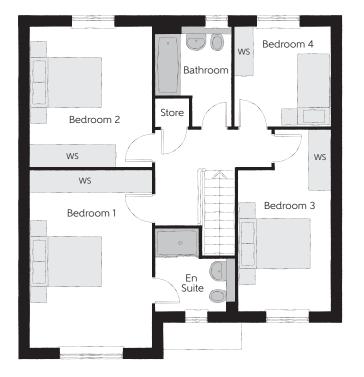

## First Floor

| Bedroom 1          | 4.92m x 3.39m                     | 16'2" x 11'1" |
|--------------------|-----------------------------------|---------------|
| Bedroom 1 En Suite | 2.27m x 2.23m                     | 7′5″ x 7′3″   |
| Bedroom 2          | 3.89m x 3.39m                     | 12'9" x 11'1" |
| Bedroom 3          | 5.04m x 2.55m                     | 16'6" x 8'4"  |
| Bedroom 4          | <sup>(max)</sup><br>2.76m x 2.75m | 9'0" x 9'0"   |
| Bathroom           | 2.76m x 2.03m                     | 9′0″ x 6′7″   |

Clks - Cloakroom WS - Wardrobe Space (suggestion only, wardrobe not included)

## Furniture arrangements are for illustrative purposes only. Items are not included, nor to scale.

The items shown in this key may be subject to change, and positions could vary from those indicated on this floorplan. Please refer to Sales Advisor for details of your selected plot. Computer generated image shown overleaf. External finishes, landscaping and configuration may vary from plot to plot. Please refer to Sales Advisor for further details. All dimensions are approximate and should not be used for carpet sizes, appliance spaces or furniture. We operate a policy of continuous improvement and individual features such as kitchen and bathroom layouts, doors, windows, garages and elevational treatments may vary from time to time. Consequently these particulars should be treated as general guidance only and do not constitute a contract, part of a contract or a warranty. PH/CB/500/S00/D/02/D.