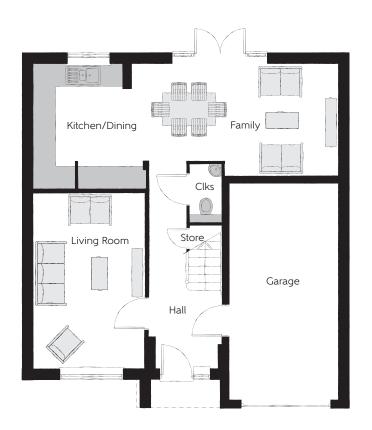

## **Ground Floor**

| Kitchen/Dining | 5.33m x 3.45m | 17'6" x 11'4"  |
|----------------|---------------|----------------|
| Family         | 3.12m x 3.11m | 10'3" x 10'3"  |
| Living Room    | 4.85m x 3.05m | 15′11″ x 10′0″ |
| Cloakroom      | 1.63m x 0.90m | 5'4" x 3'0"    |
| Garage         | 6.05m x 3.07m | 19'10" x 10'1" |

Clks - Cloakroom WS - Wardrobe Space (suggestion only, wardrobe not included)