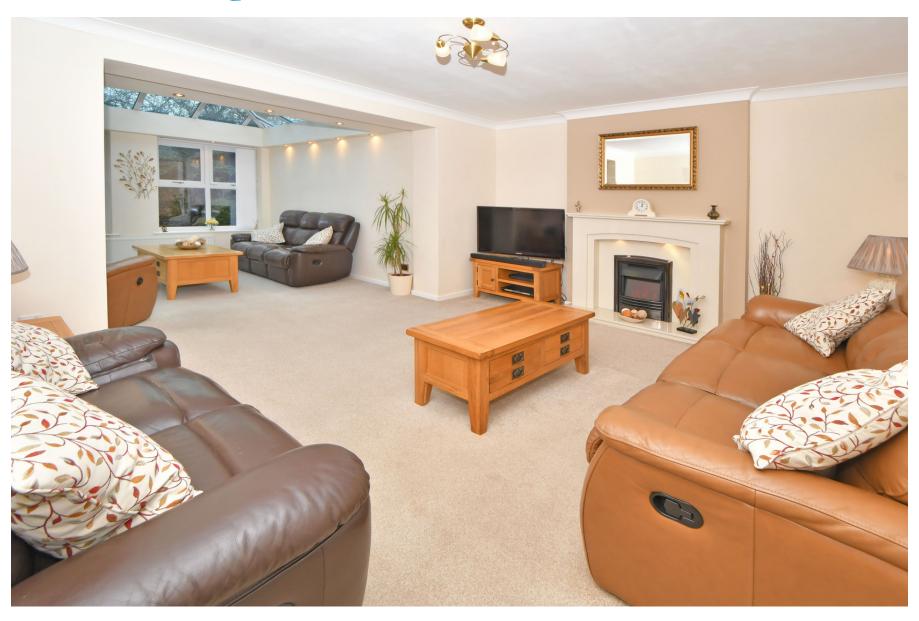

## The Living Area

## The Living Area

Neutrally decorated living room adorned with tasteful finishes and a modern fireplace exuding both comfort and style. With a spacious layout, the room is complemented by a thoughtfully placed radiator, ensuring a warm and inviting atmosphere.

Extending the sophistication of the living space is this charming orangery fashioned to fill your days with abundant natural light overlooking the fabulous rear gardens.