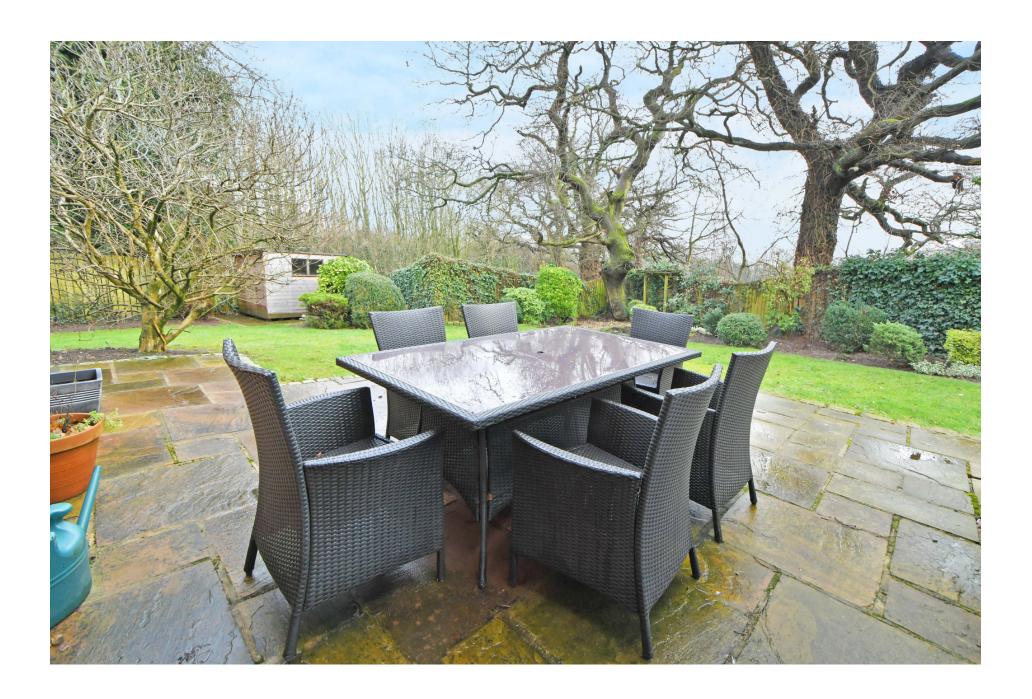

## Step Outside

Picturesque rear garden, graced by the presence of a majestic oak tree. The garden offers the perfect space for relaxation, with a charming patio area for alfresco dining and entertaining loved ones. The abundant greenery, meticulously laid lawn, and fragrant shrubs create a soothing oasis where you can unwind and recharge amidst the beauty of nature.