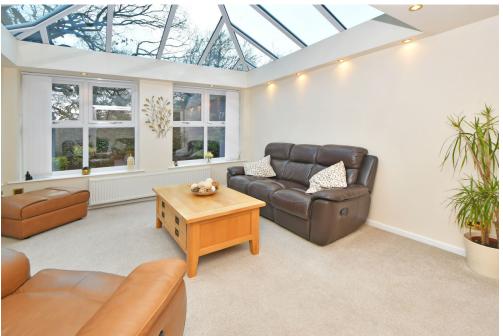

## The Living Area

Neutrally decorated living room adorned with tasteful finishes and a modern fireplace exuding both comfort and style. With a spacious layout, the room is complemented by a thoughtfully placed radiator, ensuring a warm and inviting atmosphere.

Extending the sophistication of the living space is this charming orangery fashioned to fill your days with abundant natural light overlooking the fabulous rear gardens.