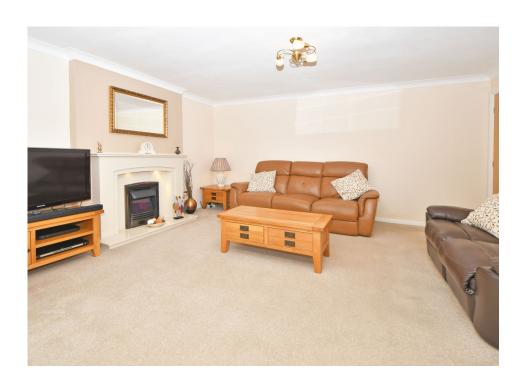

## The Living Area

## The Living Area

Neutrally decorated living room adorned with tasteful finishes and a modern fireplace exuding both comfort and style. With a spacious layout, the room is complemented by a thoughtfully placed radiator, ensuring a warm and inviting atmosphere.