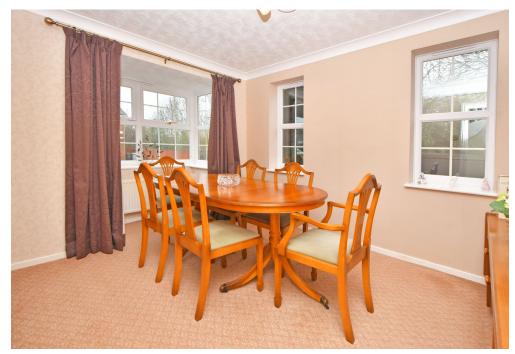

## Kitchen Dining & Entertaining

An exquisite Rangemaster electric oven and gas hob take center stage, providing the perfect backdrop for aspiring chefs and culinary enthusiasts. With integrated appliances such as a fridge and dishwasher seamlessly blending into the sleek cabinetry, this space perfectly balances functionality and style. As you tread upon the elegantly tiled flooring, enjoy the pleasure of preparing meals while being immersed in the serene vistas of the mature rear garden.