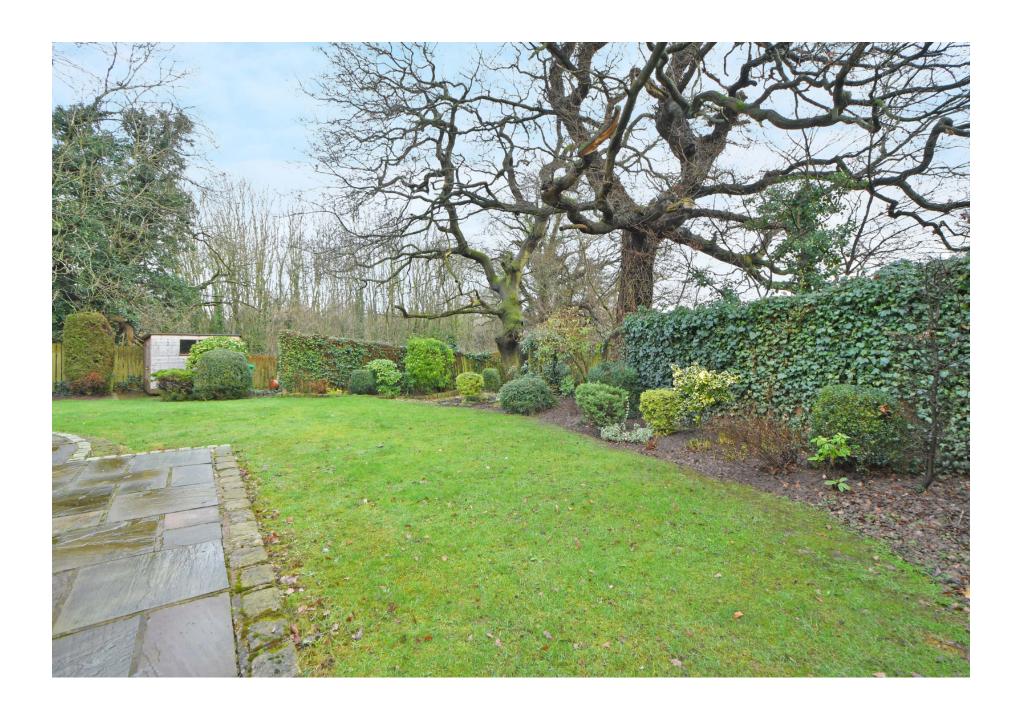

## Step Outside

Picturesque rear garden, graced by the presence of a majestic oak tree. The garden offers the perfect space for relaxation, with a charming patio area for alfresco dining and entertaining loved ones. The abundant greenery, meticulously laid lawn, and fragrant shrubs create a soothing oasis where you can unwind and recharge amidst the beauty of nature.