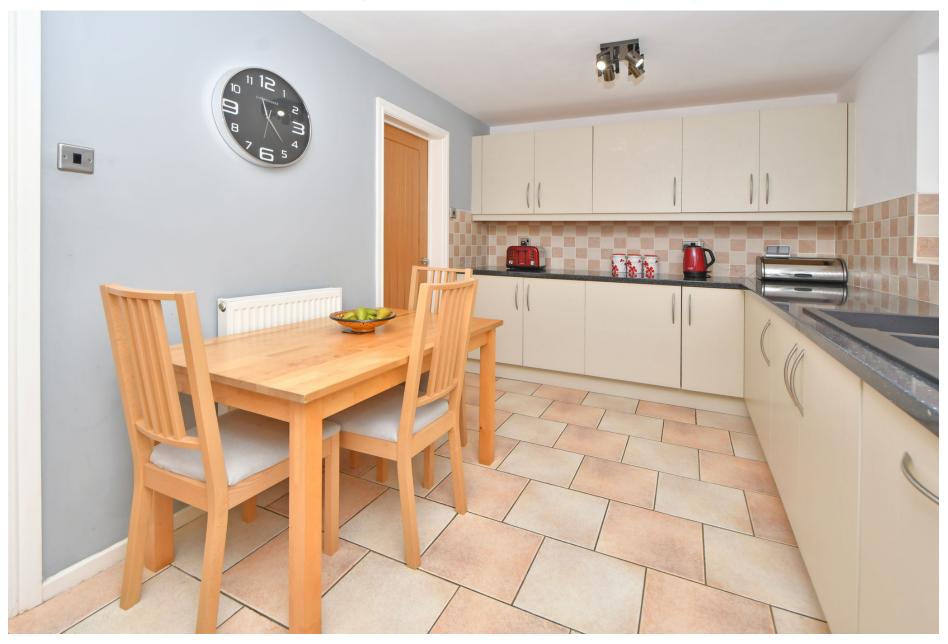

## Kitchen Dining & Entertaining

An exquisite Rangemaster electric oven and gas hob take center stage, providing the perfect backdrop for aspiring chefs and culinary enthusiasts. With integrated appliances such as a fridge and dishwasher seamlessly blending into the sleek cabinetry, this space perfectly balances functionality and style. As you tread upon the elegantly tiled flooring, enjoy the pleasure of preparing meals while being immersed in the serene vistas of the mature rear garden.

Beautiful family bathroom, WC and separate utility room complete both the first and ground floor.