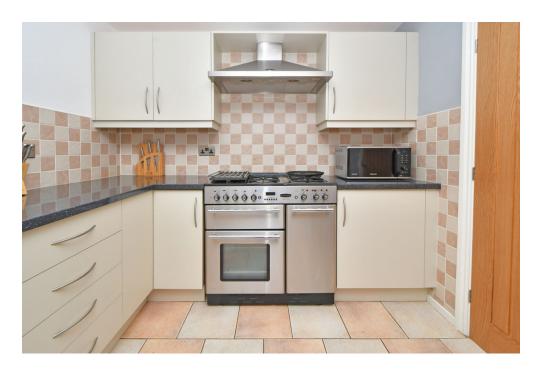

## Kitchen Dining & Entertaining

An exquisite Rangemaster electric oven and gas hob take center stage, providing the perfect backdrop for aspiring chefs and culinary enthusiasts. With integrated appliances such as a fridge and dishwasher seamlessly blending into the sleek cabinetry, this space perfectly balances functionality and style. As you tread upon the elegantly tiled flooring, enjoy the pleasure of preparing meals while being immersed in the serene vistas of the mature rear garden.