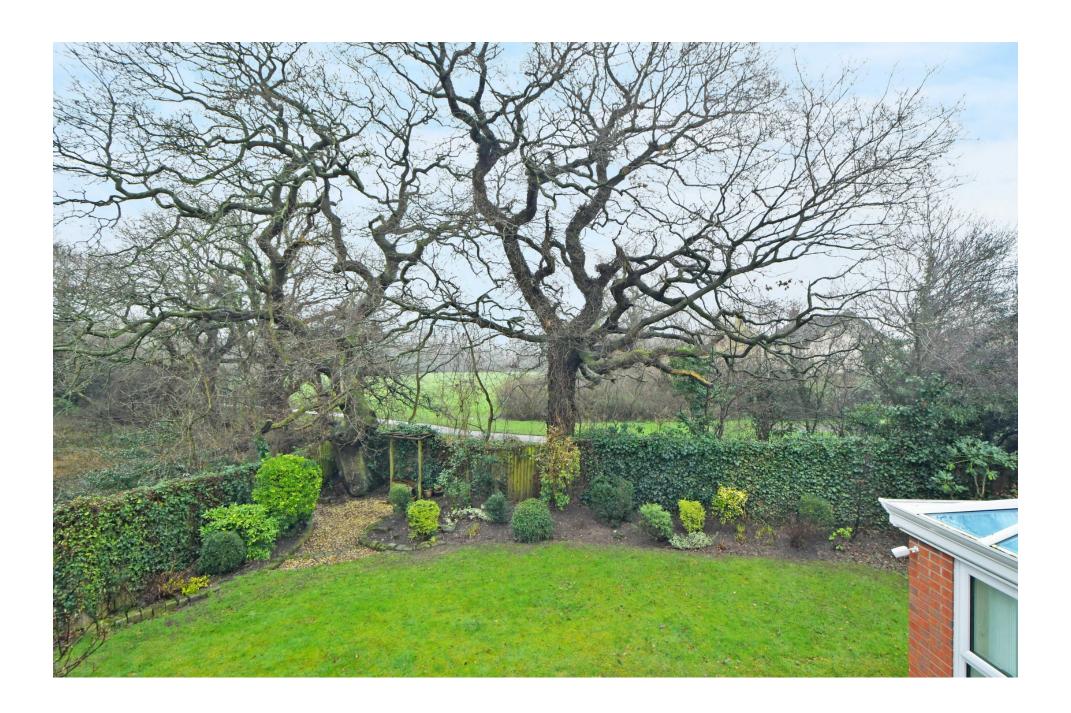

## Step Outside

Picturesque rear garden, graced by the presence of a majestic oak tree. The garden offers the perfect space for relaxation, with a charming patio area for alfresco dining and entertaining loved ones. The abundant greenery, meticulously laid lawn, and fragrant shrubs create a soothing oasis where you can unwind and recharge amidst the beauty of nature.