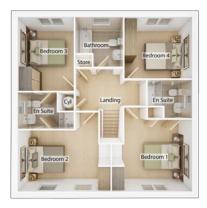

#### FIRST FLOOR

| <b>Bedroom 1</b> <sup>(max)</sup><br>3.78m × 3.89m          | 12' 5" × 13' 1" |
|-------------------------------------------------------------|-----------------|
| <b>Bedroom 2</b> <sup>(max)</sup><br>4.39m × 2.88m          | 14' 5" × 9' 6"  |
| <b>Bedroom 3</b><br>2.65m × 3.48m                           | 8' 8" × 11' 5"  |
| <b>Bedroom 4</b><br>3.19m × 2.89m                           | 10' 6" × 9' 6"  |
| <b>Bathroom</b> <sup>(max)</sup><br>2.25m × 2.34m           | 7' 5" × 7' 8"   |
| <b>En suite 1</b> <sup>(over shower)</sup><br>2.10m × 1.81m | 6' 11 × 5' 11   |
| <b>En suite 2</b> <sup>(over shower)</sup><br>2.65m × 1.73m | 8' 8" × 5' 8"   |