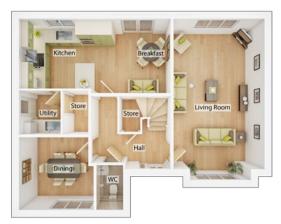

### The Monro

4 BEDROOM HOME, TOTAL 1536sq ft / 142.6m<sup>2</sup>

#### **GROUND FLOOR** Kitchen/Breakfast Area

6.27m x 3.07m 20' 7" x 10' 1"

| Living Room (into ba | y window)<br>12' 4'' x 20' 5'' |
|----------------------|--------------------------------|
| 5.7011 × 0.0711      | 12 4 X 20 J                    |
| Dining Room          |                                |
| 3.08m x 3.00m        | 10' 2" x 9' 10"                |
| Utility              |                                |
| 1.72m x 1.82m        | 5' 8" x 6' 0"                  |
| wc                   |                                |
| 1.11m x 1.85m        | 3′ 8″ x 6′ 1″                  |