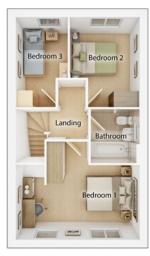

### **The Andrew**

2 BEDROOM HOME, TOTAL 727 sq ft / 66.5m<sup>2</sup>

#### FIRST FLOOR

| <b>Bedroom 1</b><br>4.02m × 3.59m                  | 13' 2" × 11' 9" |
|----------------------------------------------------|-----------------|
| <b>Bedroom 2</b> <sup>(max)</sup><br>4.02m × 2.40m | 13' 2" × 7' 11" |
| Bathroom <sup>(over bath)</sup><br>1.77m × 2.10m   | 5' 10" × 6' 11" |