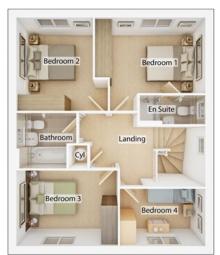

**FIRST FLOOR** Bedroom 1 (excl. changing) 12' 6" × 11' 3" 3.80m × 3.42m Bedroom 2 3.22m × 3.12m 10' 9" × 10' 3" Bedroom 3<sup>(max)</sup> 2.63m × 2.93m 8' 8" × 9' 8" Bedroom 4 3.32m × 2.41m 10' 11" × 7' 11" Bathroom (over bath & shower) 8' 8" × 8' 11" 2.65m × 2.71m En suite 1 (over shower) 2.50m × 1.43m 8' 3" × 4' 8" En suite 2 (over shower) 1.22m × 2.72m 4' 0" × 8' 11"