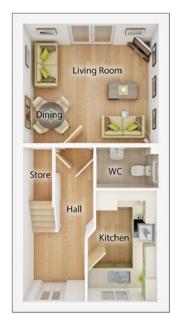

### **The Andrew**

2 BEDROOM HOME, TOTAL 727 sq ft / 66.5m<sup>2</sup>

#### GROUND FLOOR Kitchen

2.06m x 3.30m 6' 9" x 10' 10" Living Room/Dining Area 4.02m x 3.54m 13' 2" x 11' 8" WC 1.80m x 1.22m 5' 11" x 4' 0"