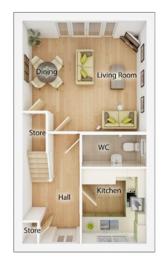

### **The Andrew**

2 BEDROOM HOME, TOTAL 727 sq ft / 66.5m<sup>2</sup>

#### GROUND FLOOR Kitchen

2.06m x 3.30m 6' 9" x 10' 10" Living Room/Dining Area 4.02m x 3.54m 13' 2" x 11' 8" WC 1.80m x 1.22m 5' 11" x 4' 0"