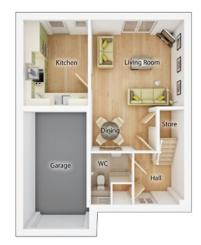

#### GROUND FLOOR Kitchen

| 3.07m × 3.80m                       | 10′ 1″ × 12′ 6″ |
|-------------------------------------|-----------------|
| <b>Living Room</b><br>3.44m × 4.99m | 11' 3" × 16' 4" |
| <b>Dining Room</b><br>3.72m × 3.11m | 12' 2" × 10' 3" |
| <b>WC</b><br>1.86m × 1.16m          | 6′ 1″ × 3′ 10″  |