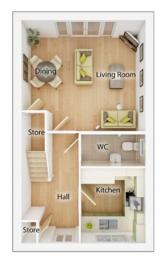

### **The Andrew**

2 BEDROOM HOME, TOTAL 727 sq ft / 66.5m<sup>2</sup>

#### GROUND FLOOR Kitchen

2.06m x 3.30m 6' 9" x 10' 10" Living Room/Dining Area 4.02m x 3.54m 13' 2" x 11' 8" WC 1.80m x 1.22m 5' 11" x 4' 0"