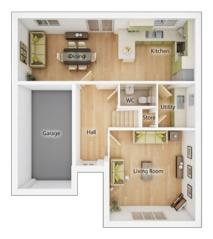

#### GROUND FLOOR

Kitchen/Dining Area

| 8.69m x 3.07m                       | 28′ 6″ x 10′ 1″ |
|-------------------------------------|-----------------|
| <b>Living Room</b><br>4.20m x 4.44m | 13' 9" x 14' 7" |
| <b>WC</b><br>1.78m x 1.12m          | 5' 11" x 3' 7"  |
| <b>Utility</b><br>1.82m x 2.14m     | 6' 0" x 7' 2"   |