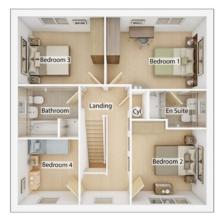

#### FIRST FLOOR

| <b>Bedroom 1</b> <sup>(max)</sup><br>3.78m × 3.89m          | 12' 5" × 13' 1" |
|-------------------------------------------------------------|-----------------|
| <b>Bedroom 2</b> <sup>(max)</sup><br>4.39m × 2.88m          | 14' 5" × 9' 6"  |
| <b>Bedroom 3</b><br>2.65m × 3.48m                           | 8' 8" × 11' 5"  |
| <b>Bedroom 4</b><br>3.19m × 2.89m                           | 10' 6" × 9' 6"  |
| <b>Bathroom</b> <sup>(max)</sup><br>2.25m × 2.34m           | 7' 5" × 7' 8"   |
| <b>En suite 1</b> <sup>(over shower)</sup><br>2.10m × 1.81m | 6' 11 × 5' 11   |
| <b>En suite 2</b> <sup>(over shower)</sup><br>2.65m × 1.73m | 8' 8" × 5' 8"   |