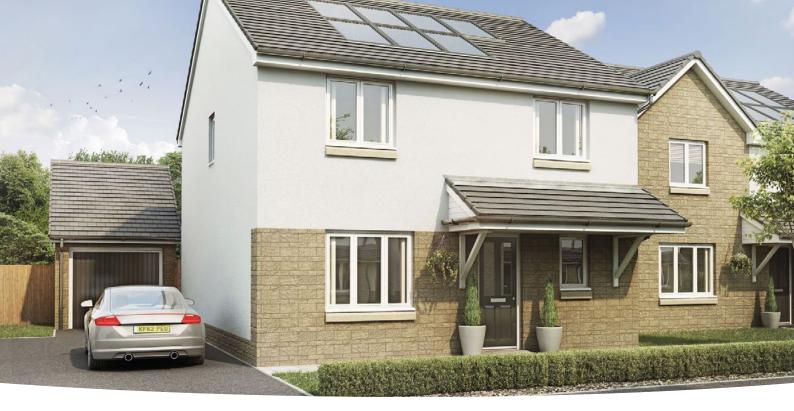

## **The Chalmers**

3 BEDROOM HOME, TOTAL 1015sq ft / 94.3m<sup>2</sup>



#### **GROUND FLOOR**

#### Kitchen (max)

2.68m x 3.56m 8' 10" x 11' 8"

#### **Living Room/Dining Area** 3.87m x 5.47m 12' 9" x 18' 0"

**W**(max)

| 1.73m x 2.13m | 5′ 8″ x 7′ 0″ |
|---------------|---------------|



#### FIRST FLOOR

| <b>Bedroom 1</b><br>3.55m x 3.65m                         | 11' 8" x 12' 0" |
|-----------------------------------------------------------|-----------------|
| <b>Bedroom 2</b><br>3.04m x 3.65m                         | 10' 0" x 12' 0" |
| <b>Bedroom 3</b> <sup>(max)</sup><br>3.76m x 3.05m        | 12' 4" x 10' 0" |
| Bathroom <sup>(over bath)</sup><br>2.83m x 2.03m          | 9′ 4″ x 6′ 8″   |
| <b>En suite</b> <sup>(over shower)</sup><br>2.44m x 1.84m | 8' 0" x 6' 1"   |



## The Drummond

#### 4 BEDROOM HOME, TOTAL 1205sq ft / 111.9m<sup>2</sup>



#### GROUND FLOOR Kitchen

| 3.07m × 3.80m                       | 10′ 1″ × 12′ 6″ |
|-------------------------------------|-----------------|
| <b>Living Room</b><br>3.44m × 4.99m | 11' 3" × 16' 4" |
| <b>Dining Room</b><br>3.72m × 3.11m | 12' 2" × 10' 3" |
| <b>WC</b><br>1.86m × 1.16m          | 6′ 1″ × 3′ 10″  |



| FIRST FLOOR<br>Bedroom 1          |                 |
|-----------------------------------|-----------------|
| 3.97m × 2.72m                     | 13' 0" × 8' 11" |
| <b>Bedroom 2</b><br>2.74m × 3.36m | 9′0″×11′0″      |
| <b>Bedroom 3</b><br>3.65m × 2.72m | 12' 0" × 8' 11" |
| <b>Bedroom 4</b><br>3.07m × 2.06m | 10' 1" × 6' 9"  |
| <b>Bathroom</b><br>2.15m × 2.02m  | 7′ 1″ × 6′ 7″   |
| <b>En