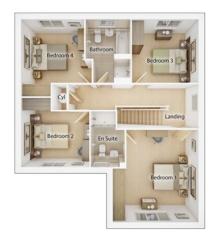

#### FIRST FLOOR

| <b>Bedroom 1</b> <sup>(max)</sup><br>4.20m × 4.49m        | 13' 9" × 14' 9" |
|-----------------------------------------------------------|-----------------|
| <b>Bedroom 2</b> <sup>(max)</sup><br>3.39m × 3.39m        | 11' 1" × 11' 1" |
| <b>Bedroom 3</b><br>3.26m × 3.10m                         | 10' 8" × 10' 2" |
| <b>Bedroom 4</b> <sup>(max)</sup><br>3.09m × 3.77m        | 10' 2" × 12' 5" |
| Bathroom <sup>(over bath)</sup><br>2.20m × 3.10m          | 7′ 3″ × 10′ 2″  |
| <b>En suite</b> <sup>(inc. shower)</sup><br>1.64m × 2.72m | 5' 5" × 8' 11"  |