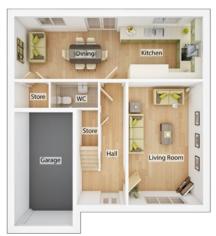

## The Drummond

#### 4 BEDROOM HOME, TOTAL 1205sq ft / 111.9m<sup>2</sup>

#### GROUND FLOOR Kitchen

| 3.07m × 3.80m                       | 10′ 1″ × 12′ 6″ |
|-------------------------------------|-----------------|
| <b>Living Room</b><br>3.44m × 4.99m | 11' 3" × 16' 4" |
| <b>Dining Room</b><br>3.72m × 3.11m | 12' 2" × 10' 3" |
| <b>WC</b><br>1.86m × 1.16m          | 6′ 1″ × 3′ 10″  |