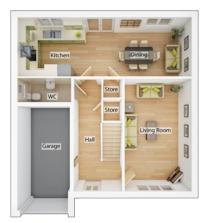

#### **GROUND FLOOR** Kitchen/Dining Area

8.27m × 2.80m 27' 2" × 9' 2"

| Living Room   |                 |
|---------------|-----------------|
| 3.16m × 5.34m | 10' 5" × 17' 6" |
| WC            |                 |
| 2.54m × 1.14m | 8′ 4″ × 3′ 9″   |