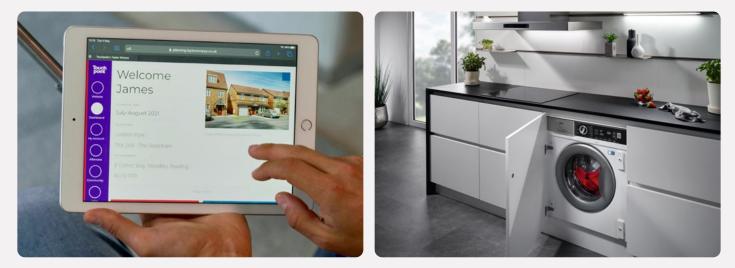

# Personalise your home

A new Taylor Wimpey home is a blank canvas, ready for you to put your stamp on even before you move in.

You can choose from a range of high quality options for your kitchen, bedroom and bathroom to suit your taste – and all from the comfort of your sofa. We offer dark and light kitchen units and patterned or plain tiles for your bathroom, so whatever your preferred style we've got you covered.

Using our innovative Options Online tool, you can visualise your new home room-by-room and customise each as you go. You can also choose your options with the help of your Sales Executive if you'd prefer.

Our customers have created some fantastic spaces in their homes and you can get inspiration from their choices by following us on Instagram. You can also check out a host of interior design tips on our website.