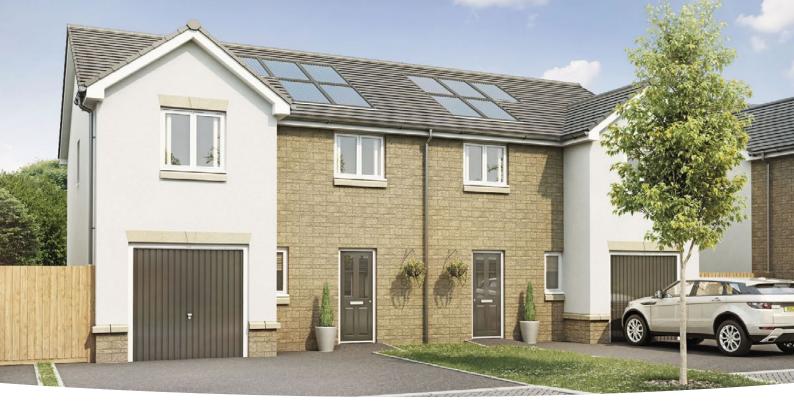

>



#### **GROUND FLOOR**

**Kitchen/Dining Area** <sup>(max)</sup> 5.10m x 2.77m 16' 9" x 9' 1"

|        | _    |
|--------|------|
| Living | Room |

| 3.18m x 4.10m | 10' 5" x 13' 5" |
|---------------|-----------------|
| WC            |                 |

2.22m x 1.17m 7' 3" x 3' 10"



#### FIRST FLOOR

| <b>Bedroom 1</b> <sup>(max)</sup><br>4.01m x 3.64m        | 13' 2" x 11' 11" |
|-----------------------------------------------------------|------------------|
| <b>Bedroom 2</b> <sup>(max)</sup><br>2.88m x 3.33m        | 9' 6" x 10' 11"  |
| <b>Bedroom 3</b><br>2.19m x 3.33m                         | 7′ 2″ x 10′ 11″  |
| Bathroom <sup>(over bath)</sup><br>1.81m x 2.00m          | 5' 11" x 6' 7"   |
| <b>En suite</b> <sup>(over shower)</sup><br>1.73m x 2.02m | 5′ 8″ x 6′ 8″    |



## **The Chalmers**

3 BEDROOM HOME, TOTAL 1015sq ft / 94.3m<sup>2</sup>



#### **GROUND FLOOR**

#### Kitchen (max)

2.68m x 3.56m 8' 10" x 11' 8"

#### **Living Room/Dining Area** 3.87m x 5.47m 12' 9" x 18' 0"

**W**(max)

| 1.73m x 2.13m | 5′ 8″ x 7′ 0″ |
|---------------|---------------|



#### FIRST FLOOR

| <b>Bedroom 1</b><br>3.55m x 3.65m                         | 11' 8" x 12' 0" |
|-----------------------------------------------------------|-----------------|
| <b>Bedroom 2</b><br>3.04m x 3.65m                         | 10' 0" x 12' 0" |
| <b>Bedroom 3</b> <sup>(max)</sup><br>3.76m x 3.05m        | 12' 4" x 10' 0" |
| Bathroom <sup>(over bath)</sup><br>2.83m x 2.03m          | 9′ 4″ x 6′ 8″   |
| <b>En suite</b> <sup>(over shower)</sup><br>2.44m x 1.84m | 8' 0" x 6' 1"   |