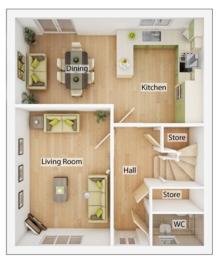

### The Monro

4 BEDROOM HOME, TOTAL 1536sq ft / 142.6m<sup>2</sup>

#### **GROUND FLOOR** Kitchen/Breakfast Area

6.27m x 3.07m 20' 7" x 10' 1"

| Living Room (into ba | y window)<br>12' 4'' x 20' 5'' |
|----------------------|--------------------------------|
| 5.7011 × 0.0711      | 12 4 X 20 J                    |
| Dining Room          |                                |
| 3.08m x 3.00m        | 10' 2" x 9' 10"                |
| Utility              |                                |
| 1.72m x 1.82m        | 5' 8" x 6' 0"                  |
| wc                   |                                |
| 1.11m x 1.85m        | 3′ 8″ x 6′ 1″                  |