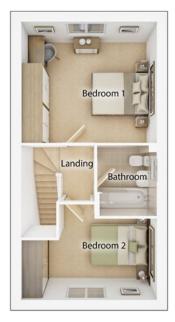

### **The Andrew**

2 BEDROOM HOME, TOTAL 727 sq ft / 66.5m<sup>2</sup>

#### FIRST FLOOR

| <b>Bedroom 1</b><br>4.02m × 3.59m                  | 13' 2" × 11' 9" |
|----------------------------------------------------|-----------------|
| <b>Bedroom 2</b> <sup>(max)</sup><br>4.02m × 2.40m | 13' 2" × 7' 11" |
| Bathroom <sup>(over bath)</sup><br>1.77m × 2.10m   | 5' 10" × 6' 11" |