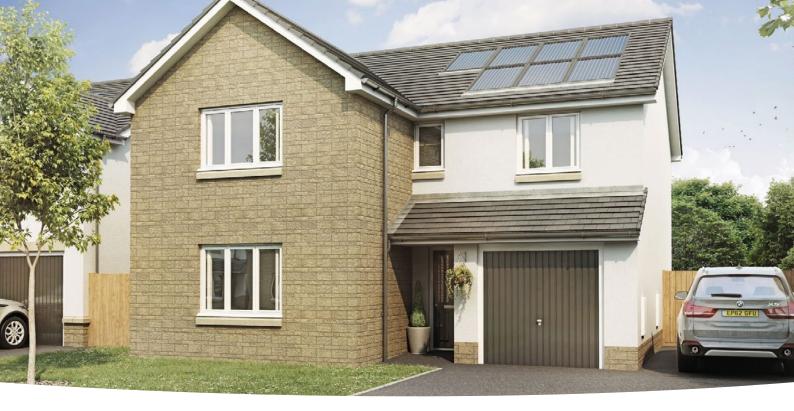

------------|
| 3.16m × 5.34m | 10' 5" × 17' 6" |
| WC            |                 |
| 2.54m × 1.14m | 8′ 4″ × 3′ 9″   |



#### FIRST FLOOR

| <b>Bedroom 1</b> <sup>(max)</sup><br>3.78m × 3.89m          | 12' 5" × 13' 1" |
|-------------------------------------------------------------|-----------------|
| <b>Bedroom 2</b> <sup>(max)</sup><br>4.39m × 2.88m          | 14' 5" × 9' 6"  |
| <b>Bedroom 3</b><br>2.65m × 3.48m                           | 8' 8" × 11' 5"  |
| <b>Bedroom 4</b><br>3.19m × 2.89m                           | 10' 6" × 9' 6"  |
| <b>Bathroom</b> <sup>(max)</sup><br>2.25m × 2.34m           | 7' 5" × 7' 8"   |
| <b>En suite 1</b> <sup>(over shower)</sup><br>2.10m × 1.81m | 6' 11 × 5' 11   |
| <b>En suite 2</b> <sup>(over shower)</sup><br>2.65m × 1.73m | 8' 8" × 5' 8"   |



## The Maxwell

#### 4 BEDROOM HOME, TOTAL 1475sq ft / 137m<sup>2</sup>



#### GROUND FLOOR

Kitchen/Dining Area

| 8.69m x 3.07m                       | 28′ 6″ x 10′ 1″ |
|-------------------------------------|-----------------|
| <b>Living Room</b><br>4.20m x 4.44m | 13' 9" x 14' 7" |
| <b>WC</b><br>1.78m x 1.12m          | 5' 11" x 3' 7"  |
| <b>Utility</b><br>1.82m x 2.14m     | 6' 0" x 7' 2"   |



#### FIRST FLOOR

| <b>Bedroom 1</b> <sup>(max)</sup><br>4.20m × 4.49m        | 13' 9" × 14' 9" |
|-----------------------------------------------------------|-----------------|
| <b>Bedroom 2</b> <sup>(max)</sup><br>3.39m × 3.39m        | 11' 1" × 11' 1" |
| <b>Bedroom 3</b><br>3.26m × 3.10m                         | 10' 8" × 10' 2" |
| <b>Bedroom 4</b> <sup>(max)</sup><br>3.09m × 3.77m