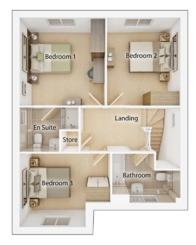

| FIRST FLOOR<br>Bedroom 1          |                 |
|-----------------------------------|-----------------|
| 3.97m × 2.72m                     | 13' 0" × 8' 11" |
| <b>Bedroom 2</b><br>2.74m × 3.36m | 9′0″×11′0″      |
| <b>Bedroom 3</b><br>3.65m × 2.72m | 12' 0" × 8' 11" |
| <b>Bedroom 4</b><br>3.07m × 2.06m | 10' 1" × 6' 9"  |
| <b>Bathroom</b><br>2.15m × 2.02m  | 7′ 1″ × 6′ 7″   |
| <b>En suite</b><br>2.36m × 1.05m  | 7′ 9″ × 3′ 5″   |