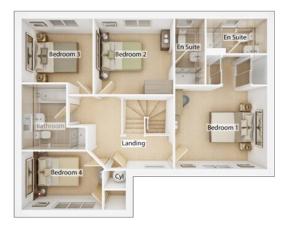

**FIRST FLOOR** Bedroom 1 (excl. changing) 12' 6" × 11' 3" 3.80m × 3.42m Bedroom 2 3.22m × 3.12m 10' 9" × 10' 3" Bedroom 3<sup>(max)</sup> 2.63m × 2.93m 8' 8" × 9' 8" Bedroom 4 3.32m × 2.41m 10' 11" × 7' 11" Bathroom (over bath & shower) 8' 8" × 8' 11" 2.65m × 2.71m En suite 1 (over shower) 2.50m × 1.43m 8' 3" × 4' 8" En suite 2 (over shower) 1.22m × 2.72m 4' 0" × 8' 11"