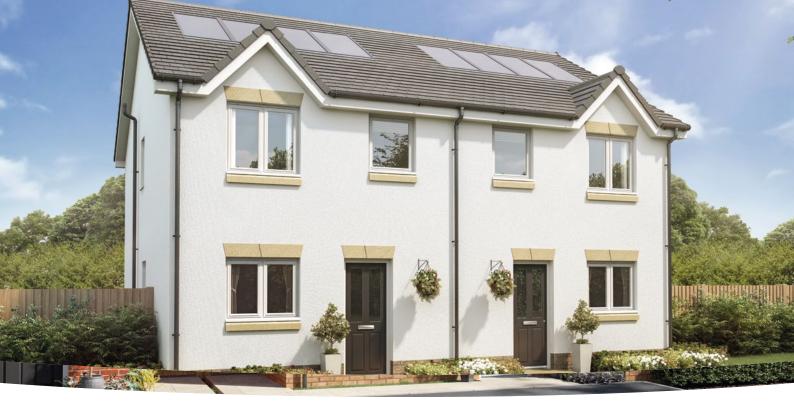

luded in our apartments, please see the separate apartment specification list. Standard specifications are correct at time of going to print, but are subject to change without notice. Please contact the Sales Executive for further information.





## **The Andrew**

2 BEDROOM HOME, TOTAL 727 sq ft / 66.5m<sup>2</sup>



#### GROUND FLOOR Kitchen

2.06m x 3.30m 6' 9" x 10' 10" Living Room/Dining Area 4.02m x 3.54m 13' 2" x 11' 8" WC 1.80m x 1.22m 5' 11" x 4' 0"



#### FIRST FLOOR

| <b>Bedroom 1</b><br>4.02m × 3.59m                       | 13' 2" × 11' 9" |
|---------------------------------------------------------|-----------------|
| <b>Bedroom 2</b> <sup>(max)</sup><br>4.02m × 2.40m      | 13' 2" × 7' 11" |
| <b>Bathroom</b> <sup>(over bath)</sup><br>1.77m × 2.10m | 5' 10" × 6' 11" |



### **The Baxter**

#### 3 BEDROOM HOME, TOTAL 818 sq ft / 76m<sup>2</sup>



#### GROUND FLOOR Kitchen (max)

| Riterien      |        |
|---------------|--------|
| 2.39m x 2.77m | 7′ 10″ |

| Living | Room/Dining | Area (max)      |  |
|--------|-------------|-----------------|--|
| 4.58m  | x 4.10m     | 15' 0" x 13' 5" |  |

**WC** 2.39m x 1.17m

. .

7′ 10″ x 3′ 10″

x 9′ 1″

(----



#### FIRST FLOOR

| <b>Bedroom 1</b> <sup>(max)</sup><br>4.58m x 3.64m | 15' 0" x 11' 11" |
|----------------------------------------------------|------------------|
| <b>Bedroom 2</b> <sup>(max)</sup><br>2.59m x 3.33m | 8' 6" x 10' 11"  |
| <b>Bedroom 3</b> <sup>(max)</sup><br>1.92m x 3.33m | 6′ 4″ x 10′ 11″  |
| Bathroom <sup>(over bath)</sup><br>1.81m x 2.00m   | 5' 11" x 6' 7"   |



# **The Blair