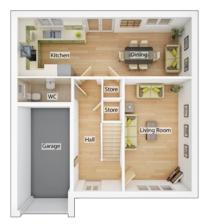

### The Maxwell

#### 4 BEDROOM HOME, TOTAL 1475sq ft / 137m<sup>2</sup>

#### GROUND FLOOR

Kitchen/Dining Area

| 8.69m x 3.07m                       | 28′ 6″ x 10′ 1″ |
|-------------------------------------|-----------------|
| <b>Living Room</b><br>4.20m x 4.44m | 13' 9" x 14' 7" |
| <b>WC</b><br>1.78m x 1.12m          | 5' 11" x 3' 7"  |
| <b>Utility</b><br>1.82m x 2.14m     | 6′ 0″ x 7′ 2″   |