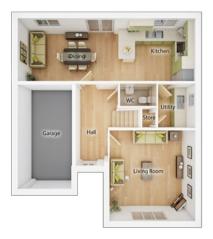

#### **GROUND FLOOR** Kitchen/Dining Area

8.27m × 2.80m 27' 2" × 9' 2"

| Living Room   |                 |
|---------------|-----------------|
| 3.16m × 5.34m | 10' 5" × 17' 6" |
| WC            |                 |
| 2.54m × 1.14m | 8′ 4″ × 3′ 9″   |