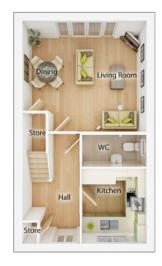

# **The Blair**

#### 3 BEDROOM HOME, TOTAL 915 sq ft / 85m<sup>2</sup>

#### **GROUND FLOOR**

**Kitchen/Dining Area** <sup>(max)</sup> 5.10m x 2.77m 16' 9" x 9' 1"

| 1 |    |   | - | _ | - |   |    | _ | <br>- |   | - |  |
|---|----|---|---|---|---|---|----|---|-------|---|---|--|
|   |    |   |   |   |   |   |    |   |       |   |   |  |
| 1 | Ľ. | ÷ |   |   | - | - | E. | 2 | <br>  | ~ |   |  |

| Living Room   |                 |
|---------------|-----------------|
| 3.18m x 4.10m | 10' 5" x 13' 5" |
| WC            |                 |

2.22m x 1.17m 7' 3" x 3' 10"