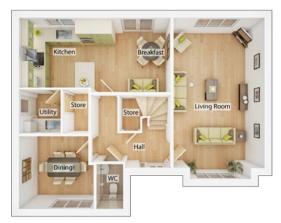

### The Monro

4 BEDROOM HOME, TOTAL 1536sq ft / 142.6m<sup>2</sup>

#### **GROUND FLOOR** Kitchen/Breakfast Area

6.27m x 3.07m 20' 7" x 10' 1"

| window)<br>12' 4" x 20' 5" |
|----------------------------|
| 12 4 X 20 5                |
| 10' 2" x 9' 10"            |
| 5′ 8″ x 6′ 0″              |
| 3' 8" x 6' 1"              |
|                            |