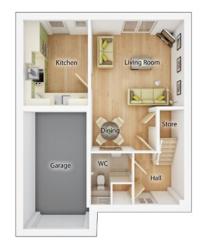

#### **GROUND FLOOR** Kitchen/Dining Area

8.27m × 2.80m 27' 2" × 9' 2"

| Living Room   |                 |
|---------------|-----------------|
| 3.16m × 5.34m | 10' 5" × 17' 6" |
| WC            |                 |
| 2.54m × 1.14m | 8′ 4″ × 3′ 9″   |