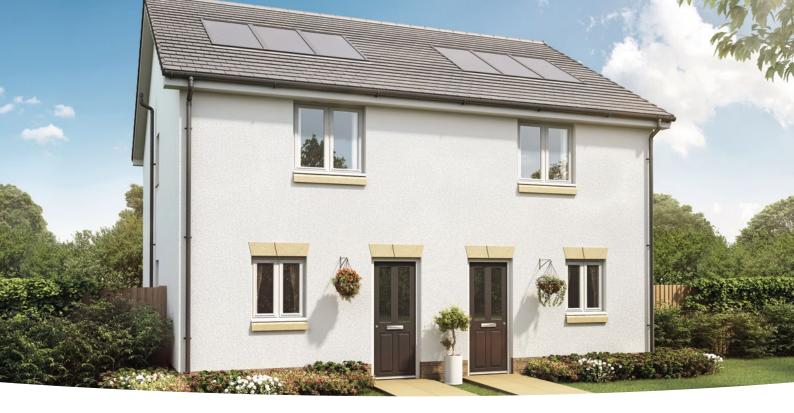

oke detectors supplied in line with Building Regulations         Front door with enhanced security with multi-point locking         Double-glazed PVC-U multi-point locking french doors         Gardens, Paths and Drives         Front garden turfed or shrubbed <sup>†</sup> 1.8m fencing to rear boundary |                  |

✓ = Standard features \* = Options, upgrades and colour choices are available subject to stage of construction † = Where applicable

All of the specification listed is included in our houses as standard. For the specification included in our apartments, please see the separate apartment specification list. Standard specifications are correct at time of going to print, but are subject to change without notice. Please contact the Sales Executive for further information.





## **The Andrew**

2 BEDROOM HOME, TOTAL 727 sq ft / 66.5m<sup>2</sup>



#### GROUND FLOOR Kitchen

2.06m x 3.30m 6' 9" x 10' 10" Living Room/Dining Area 4.02m x 3.54m 13' 2" x 11' 8" WC 1.80m x 1.22m 5' 11" x 4' 0"



#### FIRST FLOOR

| <b>Bedroom 1</b><br>4.02m × 3.59m                       | 13' 2" × 11' 9" |
|---------------------------------------------------------|-----------------|
| <b>Bedroom 2</b> <sup>(max)</sup><br>4.02m × 2.40m      | 13' 2" × 7' 11" |
| <b>Bathroom</b> <sup>(over bath)</sup><br>1.77m × 2.10m | 5' 10" × 6' 11" |



### **The Baxter**

#### 3 BEDROOM HOME, TOTAL 818 sq ft / 76m<sup>2</sup>



#### GROUND FLOOR Kitchen (max)

| Riterien      |        |
|---------------|--------|
| 2.39m x 2.77m | 7′ 10″ |

| Living | Room/Dining | Area (max)      |  |
|-----