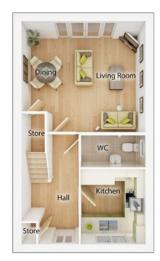

# **The Blair**

#### 3 BEDROOM HOME, TOTAL 915 sq ft / 85m<sup>2</sup>

#### **GROUND FLOOR**

**Kitchen/Dining Area** <sup>(max)</sup> 5.10m x 2.77m 16' 9" x 9' 1"

| 1 |    |   | - | _ | - |   |    | _ | <br>- |   | - |  |
|---|----|---|---|---|---|---|----|---|-------|---|---|--|
|   |    |   |   |   |   |   |    |   |       |   |   |  |
| 1 | Ľ. | ÷ |   |   | - | - | E. | 2 | <br>  | ~ |   |  |

| Living Room   |                 |
|---------------|-----------------|
| 3.18m x 4.10m | 10' 5" x 13' 5" |
| WC            |                 |

2.22m x 1.17m 7' 3" x 3' 10"