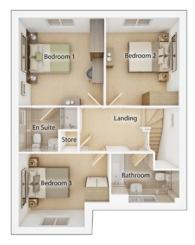

#### FIRST FLOOR

| <b>Bedroom 1</b> <sup>(max)</sup><br>3.78m × 3.89m          | 12' 5" × 13' 1" |
|-------------------------------------------------------------|-----------------|
| <b>Bedroom 2</b> <sup>(max)</sup><br>4.39m × 2.88m          | 14' 5" × 9' 6"  |
| <b>Bedroom 3</b><br>2.65m × 3.48m                           | 8' 8" × 11' 5"  |
| <b>Bedroom 4</b><br>3.19m × 2.89m                           | 10' 6" × 9' 6"  |
| <b>Bathroom</b> <sup>(max)</sup><br>2.25m × 2.34m           | 7' 5" × 7' 8"   |
| <b>En suite 1</b> <sup>(over shower)</sup><br>2.10m × 1.81m | 6' 11 × 5' 11   |
| <b>En suite 2</b> <sup>(over shower)</sup><br>2.65m × 1.73m | 8′ 8″ × 5′ 8″   |