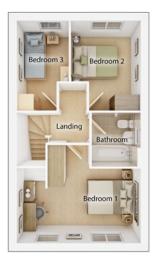

# **The Blair**

#### 3 BEDROOM HOME, TOTAL 915 sq ft / 85m<sup>2</sup>

#### FIRST FLOOR

| <b>Bedroom 1</b> <sup>(max)</sup><br>4.01m x 3.64m        | 13' 2" x 11' 11" |
|-----------------------------------------------------------|------------------|
| <b>Bedroom 2</b> <sup>(max)</sup><br>2.88m x 3.33m        | 9' 6" x 10' 11"  |
| <b>Bedroom 3</b><br>2.19m x 3.33m                         | 7′ 2″ x 10′ 11″  |
| Bathroom <sup>(over bath)</sup><br>1.81m x 2.00m          | 5′ 11″ x 6′ 7″   |
| <b>En suite</b> <sup>(over shower)</sup><br>1.73m x 2.02m | 5′ 8″ x 6′ 8″    |