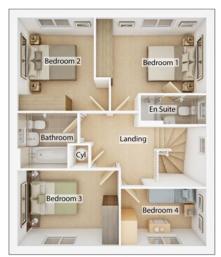

| FIRST FLOOR<br>Bedroom 1          |                 |
|-----------------------------------|-----------------|
| 3.97m × 2.72m                     | 13' 0" × 8' 11" |
| <b>Bedroom 2</b><br>2.74m × 3.36m | 9' 0" × 11' 0"  |
| <b>Bedroom 3</b><br>3.65m × 2.72m | 12' 0" × 8' 11" |
| <b>Bedroom 4</b><br>3.07m × 2.06m | 10' 1" × 6' 9"  |
| <b>Bathroom</b><br>2.15m × 2.02m  | 7′ 1″ × 6′ 7″   |
| <b>En suite</b><br>2.36m × 1.05m  | 7′ 9″ × 3′ 5″   |