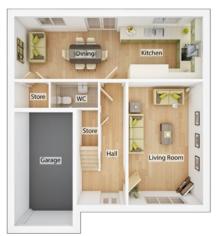

### The Monro

4 BEDROOM HOME, TOTAL 1536sq ft / 142.6m<sup>2</sup>

#### **GROUND FLOOR** Kitchen/Breakfast Area

6.27m x 3.07m 20' 7" x 10' 1"

| window)<br>12' 4" x 20' 5" |
|----------------------------|
| 12 4 X 20 5                |
| 10' 2" x 9' 10"            |
| 5′ 8″ x 6′ 0″              |
| 3' 8" x 6' 1"              |
|                            |