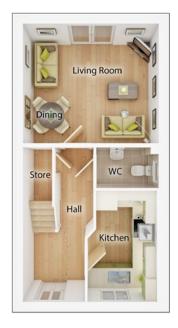

## **The Andrew**

2 BEDROOM HOME, TOTAL 727 sq ft / 66.5m<sup>2</sup>

#### GROUND FLOOR Kitchen

2.06m x 3.30m 6' 9" x 10' 10" Living Room/Dining Area 4.02m x 3.54m 13' 2" x 11' 8" WC 1.80m x 1.22m 5' 11" x 4' 0"