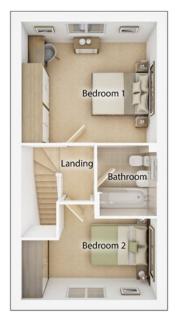

## **The Andrew**

2 BEDROOM HOME, TOTAL 727 sq ft / 66.5m<sup>2</sup>

#### FIRST FLOOR

| <b>Bedroom 1</b><br>4.02m × 3.59m                       | 13' 2" × 11' 9" |
|---------------------------------------------------------|-----------------|
| <b>Bedroom 2</b> <sup>(max)</sup><br>4.02m × 2.40m      | 13' 2" × 7' 11" |
| <b>Bathroom</b> <sup>(over bath)</sup><br>1.77m × 2.10m | 5' 10" × 6' 11" |