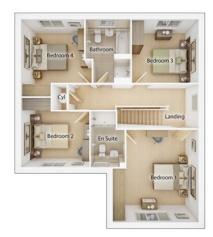

#### FIRST FLOOR

| <b>Bedroom 1</b> <sup>(max)</sup><br>3.78m × 3.89m          | 12' 5" × 13' 1" |
|-------------------------------------------------------------|-----------------|
| <b>Bedroom 2</b> <sup>(max)</sup><br>4.39m × 2.88m          | 14' 5" × 9' 6"  |
| <b>Bedroom 3</b><br>2.65m × 3.48m                           | 8' 8" × 11' 5"  |
| <b>Bedroom 4</b><br>3.19m × 2.89m                           | 10' 6" × 9' 6"  |
| <b>Bathroom</b> <sup>(max)</sup><br>2.25m × 2.34m           | 7' 5" × 7' 8"   |
| <b>En suite 1</b> <sup>(over shower)</sup><br>2.10m × 1.81m | 6' 11 × 5' 11   |
| <b>En suite 2</b> <sup>(over shower)</sup><br>2.65m × 1.73m | 8′ 8″ × 5′ 8″   |