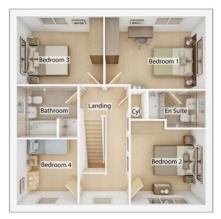

### The Monro

4 BEDROOM HOME, TOTAL 1536sq ft / 142.6m<sup>2</sup>

**FIRST FLOOR** Bedroom 1 (excl. changing) 12' 6" × 11' 3" 3.80m × 3.42m Bedroom 2 10' 9" × 10' 3" 3.22m × 3.12m Bedroom 3<sup>(max)</sup> 2.63m × 2.93m 8' 8" × 9' 8" Bedroom 4 3.32m × 2.41m 10' 11" × 7' 11" Bathroom (over bath & shower) 8' 8" × 8' 11" 2.65m × 2.71m En suite 1 (over shower) 2.50m × 1.43m 8' 3" × 4' 8" En suite 2 (over shower) 1.22m × 2.72m 4' 0" × 8' 11"