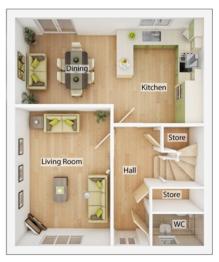

#### **GROUND FLOOR** Kitchen 3.07m × 3.80m 10′ 1″ × 12′ 6″

| <b>Living Room</b><br>3.44m × 4.99m | 11' 3" × 16' 4" |
|-------------------------------------|-----------------|
| <b>Dining Room</b><br>3.72m × 3.11m | 12' 2" × 10' 3" |
| <b>WC</b><br>1.86m × 1.16m          | 6' 1" × 3' 10"  |