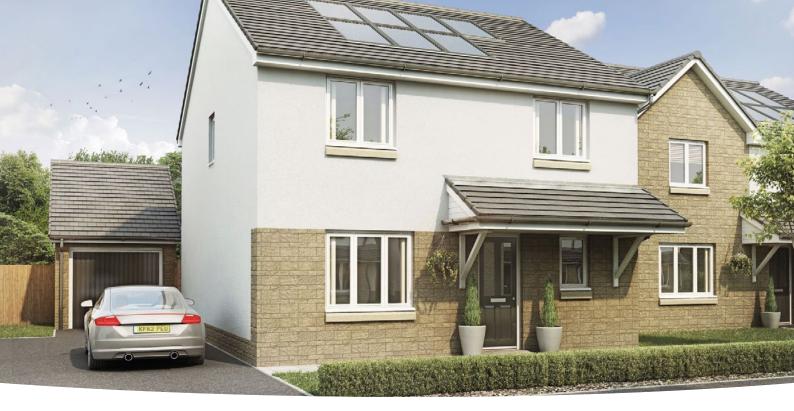

1015sq ft / 94.3m<sup>2</sup>



#### **GROUND FLOOR**

#### Kitchen (max)

2.68m x 3.56m 8' 10" x 11' 8"

#### **Living Room/Dining Area** 3.87m x 5.47m 12' 9" >

3.87m x 5.47m 12' 9" x 18' 0"

| VVC           |               |
|---------------|---------------|
| 1.73m x 2.13m | 5′ 8″ x 7′ 0″ |



#### FIRST FLOOR

| <b>Bedroom 1</b><br>3.55m x 3.65m                         | 11' 8" x 12' 0" |
|-----------------------------------------------------------|-----------------|
| <b>Bedroom 2</b><br>3.04m x 3.65m                         | 10' 0" x 12' 0" |
| <b>Bedroom 3</b> <sup>(max)</sup><br>3.76m x 3.05m        | 12' 4" x 10' 0" |
| Bathroom <sup>(over bath)</sup><br>2.83m x 2.03m          | 9′ 4″ x 6′ 8″   |
| <b>En suite</b> <sup>(over shower)</sup><br>2.44m x 1.84m | 8' 0" x 6' 1"   |



### The Drummond

#### 4 BEDROOM HOME, TOTAL 1205sq ft / 111.9m<sup>2</sup>



#### **GROUND FLOOR** Kitchen 3.07m × 3.80m 10′ 1″ × 12′ 6″

| <b>Living Room</b><br>3.44m × 4.99m | 11' 3" × 16' 4" |
|-------------------------------------|-----------------|
| <b>Dining Room</b><br>3.72m × 3.11m | 12' 2" × 10' 3" |
| <b>WC</b><br>1.86m × 1.16m          | 6' 1" × 3' 10"  |



| FIRST FLOOR<br>Bedroom 1          |                 |
|-----------------------------------|-----------------|
| 3.97m × 2.72m                     | 13' 0" × 8' 11" |
| <b>Bedroom 2</b><br>2.74m × 3.36m | 9' 0" × 11' 0"  |
| <b>Bedroom 3</b><br>3.65m × 2.72m | 12' 0" × 8' 11" |
| <b>Bedroom 4</b><br>3.07m × 2.06m | 10' 1" × 6' 9"  |
| <b>Bathroom</b><br>2.15m × 2.02m  | 7′ 1″ × 6′ 7″   |
| <b>En suite</b><br>2.36m × 1.