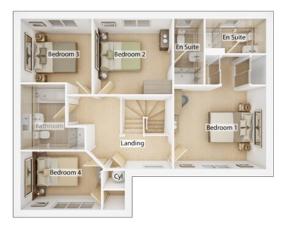

### The Monro

4 BEDROOM HOME, TOTAL 1536sq ft / 142.6m<sup>2</sup>

**FIRST FLOOR** Bedroom 1 (excl. changing) 12' 6" × 11' 3" 3.80m × 3.42m Bedroom 2 10' 9" × 10' 3" 3.22m × 3.12m Bedroom 3<sup>(max)</sup> 2.63m × 2.93m 8' 8" × 9' 8" Bedroom 4 3.32m × 2.41m 10' 11" × 7' 11" Bathroom (over bath & shower) 8' 8" × 8' 11" 2.65m × 2.71m En suite 1 (over shower) 2.50m × 1.43m 8' 3" × 4' 8" En suite 2 (over shower) 1.22m × 2.72m 4' 0" × 8' 11"