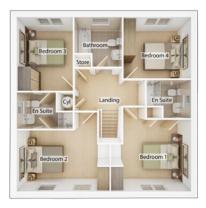

#### FIRST FLOOR

| <b>Bedroom 1</b> <sup>(max)</sup><br>3.78m × 3.89m          | 12' 5" × 13' 1" |
|-------------------------------------------------------------|-----------------|
| <b>Bedroom 2</b> <sup>(max)</sup><br>4.39m × 2.88m          | 14' 5" × 9' 6"  |
| <b>Bedroom 3</b><br>2.65m × 3.48m                           | 8' 8" × 11' 5"  |
| <b>Bedroom 4</b><br>3.19m × 2.89m                           | 10' 6" × 9' 6"  |
| <b>Bathroom</b> <sup>(max)</sup><br>2.25m × 2.34m           | 7' 5" × 7' 8"   |
| <b>En suite 1</b> <sup>(over shower)</sup><br>2.10m × 1.81m | 6' 11 × 5' 11   |
| <b>En suite 2</b> <sup>(over shower)</sup><br>2.65m × 1.73m | 8′ 8″ × 5′ 8″   |