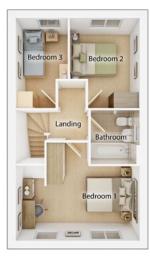

#### FIRST FLOOR

| <b>Bedroom 1</b> <sup>(max)</sup><br>3.78m × 3.89m          | 12' 5" × 13' 1" |
|-------------------------------------------------------------|-----------------|
| <b>Bedroom 2</b> <sup>(max)</sup><br>4.39m × 2.88m          | 14' 5" × 9' 6"  |
| <b>Bedroom 3</b><br>2.65m × 3.48m                           | 8' 8" × 11' 5"  |
| <b>Bedroom 4</b><br>3.19m × 2.89m                           | 10' 6" × 9' 6"  |
| <b>Bathroom</b> <sup>(max)</sup><br>2.25m × 2.34m           | 7' 5" × 7' 8"   |
| <b>En suite 1</b> <sup>(over shower)</sup><br>2.10m × 1.81m | 6' 11 × 5' 11   |
| <b>En suite 2</b> <sup>(over shower)</sup><br>2.65m × 1.73m | 8′ 8″ × 5′ 8″   |