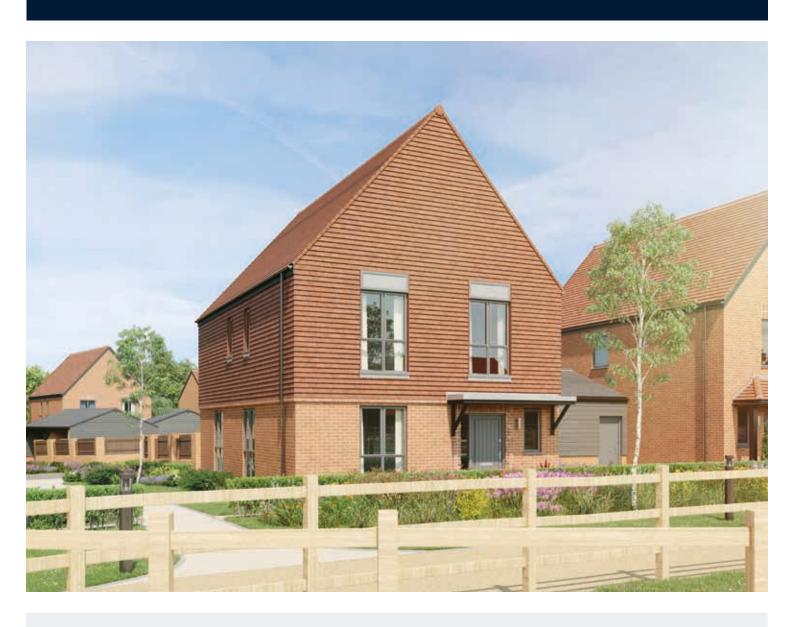

## The Hurricane

FOUR BEDROOM HOME

Clks - Cloakroom B - Boiler A/C - Airing Cupboard W - Fitted Wardrobe