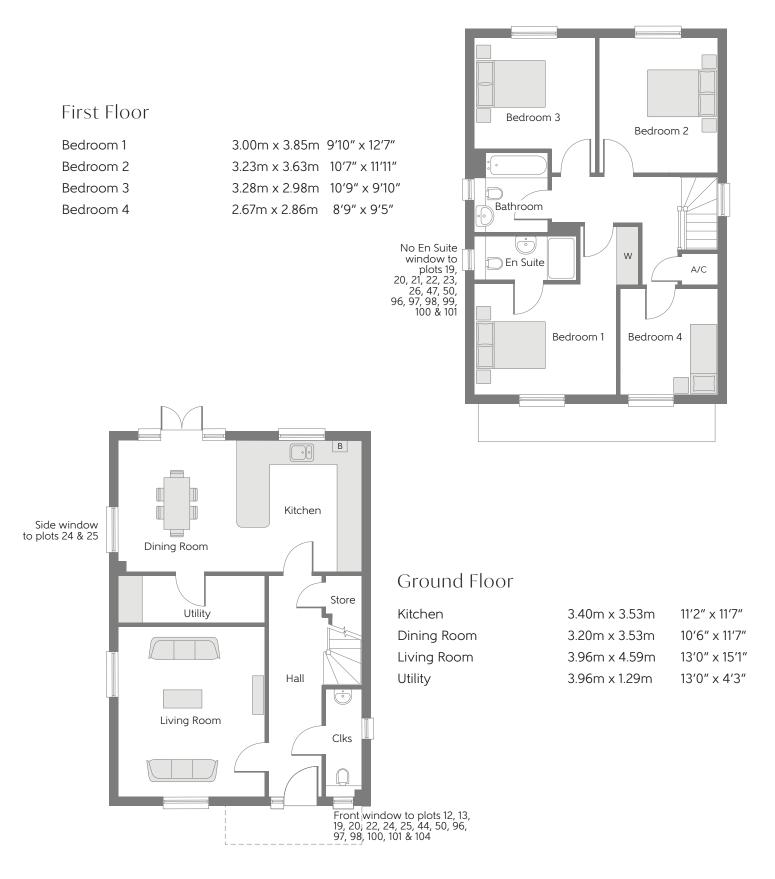

## The Hurricane

FOUR BEDROOM HOME

Clks - Cloakroom B - Boiler A/C - Airing Cupboard W - Fitted Wardrobe

## $Furniture\ arrangements\ are\ for\ illustrative\ purposes\ only.\ Items\ are\ not\ included,\ nor\ to\ scale.$

The items shown in this key may be subject to change, and positions could vary from those indicated on this floorplan. Please refer to Sales Advisor for details of your selected plot. Computer generated image shown overleaf. External finishes, landscaping and configuration may vary from plot to plot. Please refer to Sales Advisor for further details. All dimensions are approximate and should not be used for carpet sizes, appliance spaces or furniture. We operate a policy of continuous improvement and individual features such as kitchen and bathroom layouts, doors, windows, garages and elevational treatments may vary from time to time. Consequently these particulars should be treated as general guidance only and do not constitute a contract, part of a contract or a warranty.