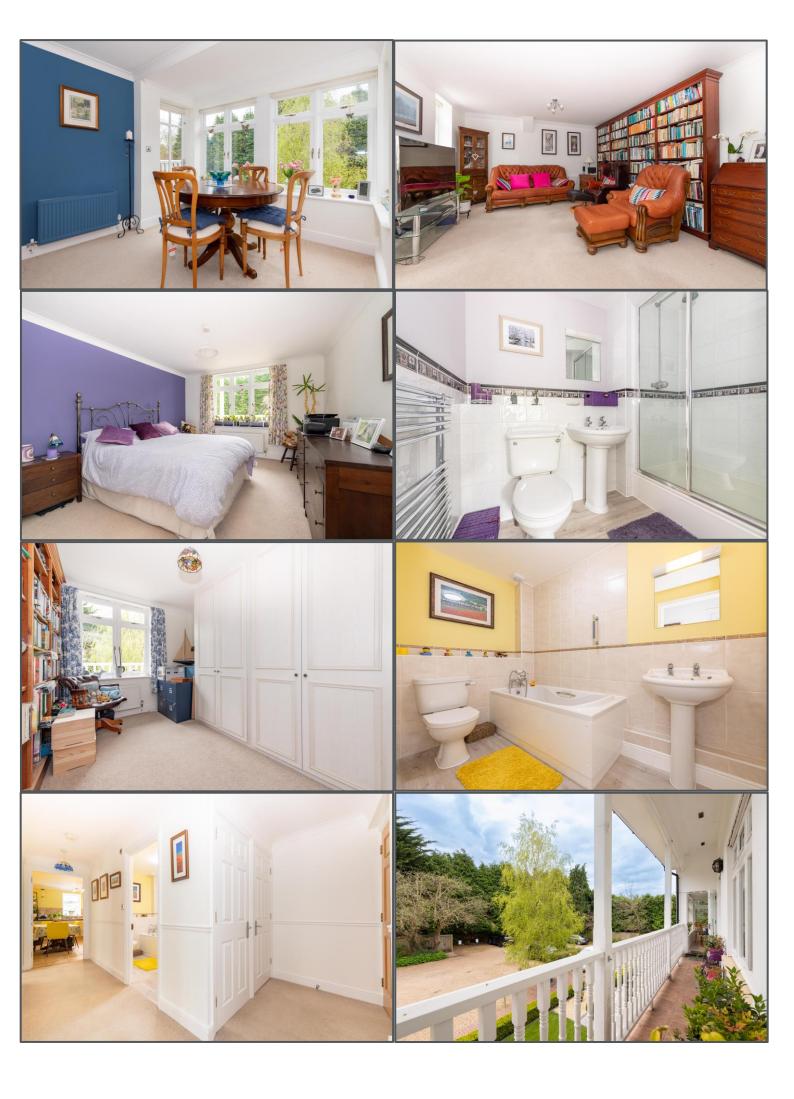

## Pembury Road, Tunbridge Wells, TN2 3DL

\*\* Guide Price: £400,000 - £425,000 \*\* This delightful two double-bedroom first floor apartment is very well-presented and provides excellent space for the new owners with large bright rooms. Entering the modern purpose-built property through a communal entrance, the apartment is accessed by its own private front door. Once inside the space is immediately evident consisting of two double bedrooms (the master having its own en-suite shower room, the second having in-built wardrobes) a family bathroom, large open plan lounge/diner and separate kitchen with a lot of storage and worktop space. This room is also large enough to comfortably accommodate a breakfast table and chairs and has a number of integrated appliances including fridge/freezer, double oven and dishwasher. The aforementioned lounge/diner is deceptively spacious and will provide easily for large furniture and sofas and offers access to a large balcony which spans almost the full width of the property. The apartment also comes with two allocated parking spaces and use of the attractive communal grounds. Location wise, it's very convenient indeed being just a short walk from Tunbridge Wells town centre with its popular shopping centre, bars, restaurants and mainline railway station with regular services to Charing Cross in under one hour. The historic Pantiles are a particular tourist highlight and the beautiful scenery of Dunorlan Park is right on the doorstep. There is also very easy access by road to the A21 with links to the M25 and beyond. This is a really desirable property offering both space and a share of freehold in a sought-after location. Viewing is highly recommended by US.