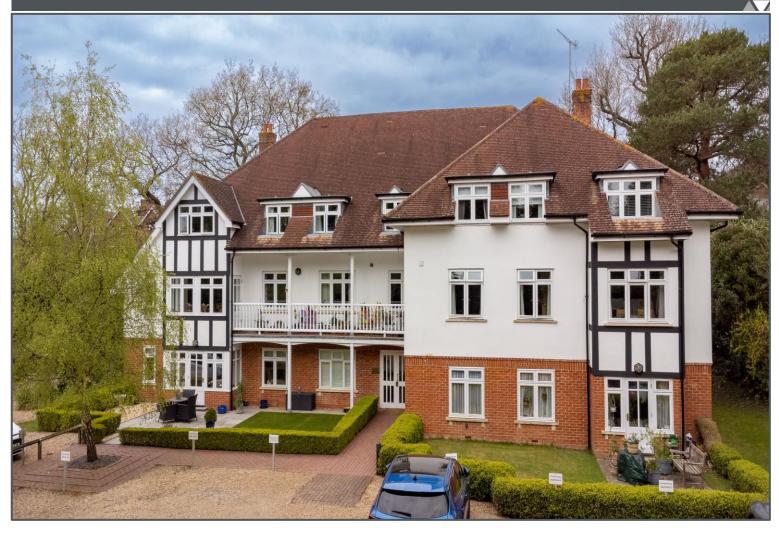

## Peter Oliver

Pembury Road, Tunbridge Wells, TN2 3DL

- Superb First Floor Flat
- 2 Double Bedrooms
- 2 Bathrooms
- Lounge/Diner & Balcony
- Kitchen/Breakfast Room
- Allocated Parking

**EPC RATING** 

Current: 80 | C

## Pembury Road, Tunbridge Wells, TN2 3DL

\*\* Guide Price: £400,000 - £425,000 \*\* This delightful two double-bedroom first floor apartment is very well-presented and provides excellent space for the new owners with large bright rooms. Entering the modern purpose-built property through a communal entrance, the apartment is accessed by its own private front door. Once inside the space is immediately evident consisting of two double bedrooms (the master having its own en-suite shower room, the second having in-built wardrobes) a family bathroom, large open plan lounge/diner and separate kitchen with a lot of storage and worktop space. This room is also large enough to comfortably accommodate a breakfast table and chairs and has a number of integrated appliances including fridge/freezer, double oven and dishwasher. The aforementioned lounge/diner is deceptively spacious and will provide easily for large furniture and sofas and offers access to a large balcony which spans almost the full width of the property. The apartment also comes with two allocated parking spaces and use of the attractive communal grounds. Location wise, it's very convenient indeed being just a short walk from Tunbridge Wells town centre with its popular shopping centre, bars, restaurants and mainline railway station with regular services to Charing Cross in under one hour. The historic Pantiles are a particular tourist highlight and the beautiful scenery of Dunorlan Park is right on the doorstep. There is also very easy access by road to the A21 with links to the M25 and beyond. This is a really desirable property offering both space and a share of freehold in a sought-after location. Viewing is highly recommended by US.