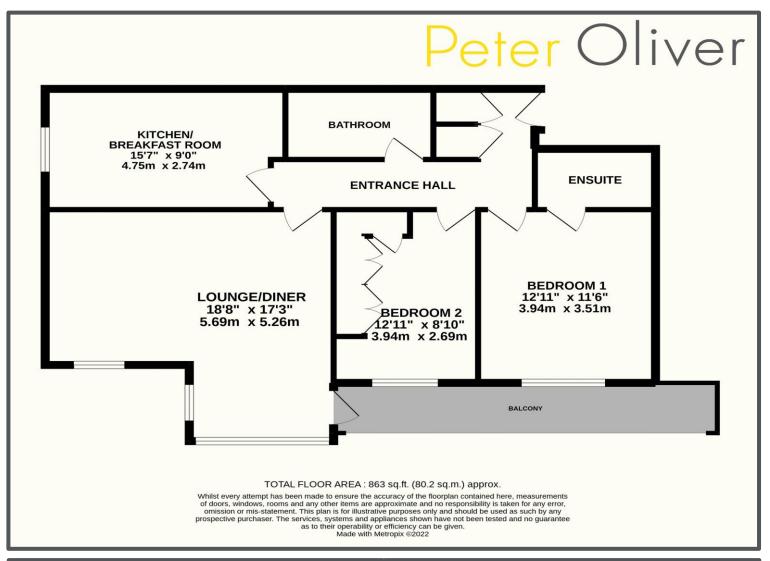

## Peter Oliver

Pembury Road, Tunbridge Wells, TN2 3DL

- Superb First Floor Flat
- 2 Double Bedrooms
- 2 Bathrooms
- Lounge/Diner & Balcony
- Kitchen/Breakfast Room
- Allocated Parking

**EPC RATING** 

Current: 80 | C

## Pembury Road, Tunbridge Wells, TN2 3DL

\*\* Guide Price: £400,000 - £425,000 \*\* This delightful two double-bedroom first floor apartment is very well-presented and provides excellent space for the new owners with large bright rooms. Entering the modern purpose-built property through a communal entrance, the apartment is accessed by its own private front door. Once inside the space is immediately evident consisting of two double bedrooms (the master having its own en-suite shower room, the second having in-built wardrobes) a family bathroom, large open plan lounge/diner and separate kitchen with a lot of storage and worktop space. This room is also large enough to comfortably accommodate a breakfast table and chairs and has a number of integrated appliances including fridge/freezer, double oven and dishwasher. The aforementioned lounge/diner is deceptively spacious and will provide easily for large furniture and sofas and offers access to a large balcony which spans almost the full width of the property. The apartment also comes with two allocated parking spaces and use of the attractive communal grounds. Location wise, it's very convenient indeed being just a short walk from Tunbridge Wells town centre with its popular shopping centre, bars, restaurants and mainline railway station with regular services to Charing Cross in under one hour. The historic Pantiles are a particular tourist highlight and the beautiful scenery of Dunorlan Park is right on the doorstep. There is also very easy access by road to the A21 with links to the M25 and beyond. This is a really desirable property offering both space and a share of freehold in a sought-after location. Viewing is highly recommended by US.