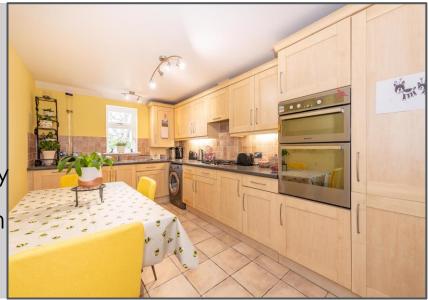

## Pembury Road, Tunbridge Wells, TN2 3DL

\*\* Guide Price: £400,000 - £425,000 \*\* This delightful two double-bedroom first floor apartment is very well-presented and provides excellent space for the new owners with large bright rooms. Entering the modern purpose-built property through a communal entrance, the apartment is accessed by its own private front door. Once inside the space is immediately evident consisting of two double bedrooms (the master having its own en-suite shower room, the second having in-built wardrobes) a family bathroom, large open plan lounge/diner and separate kitchen with a lot of storage and worktop space. This room is also large enough to comfortably accommodate a breakfast table and chairs and has a number of integrated appliances including fridge/freezer, double oven and dishwasher. The aforementioned lounge/diner is deceptively spacious and will provide easily for large furniture and sofas and offers access to a large balcony which spans almost the full width of the property. The apartment also comes with two allocated parking spaces and use of the attractive communal grounds. Location wise, it's very convenient indeed being just a short walk from Tunbridge Wells town centre with its popular shopping centre, bars, restaurants and mainline railway station with regular services to Charing Cross in under one hour. The historic Pantiles are a particular tourist highlight and the beautiful scenery of Dunorlan Park is right on the doorstep. There is also very easy access by road to the A21 with links to the M25 and beyond. This is a really desirable property offering both space and a share of freehold in a sought-after location. Viewing is highly recommended by US.