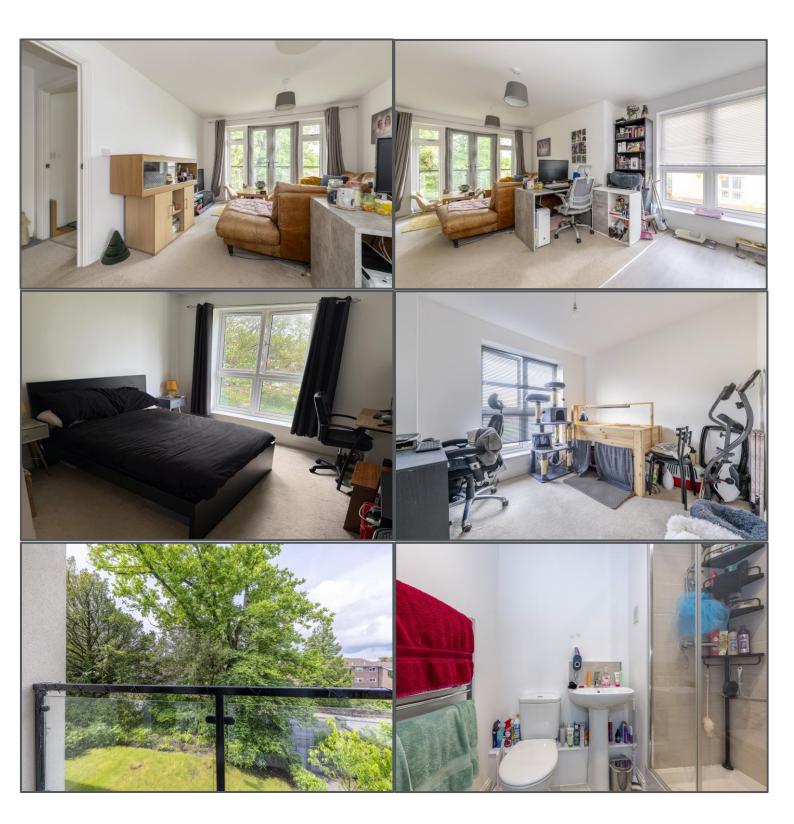

## Bailey Place, Crowborough, TN6 1FP

Step into this beautifully maintained first-floor apartment, ideally located in the heart of Crowborough town centre. Just a short walk from the main high street, you'll have easy access to a variety of local shops, cafes, and everyday amenities right on your doorstep. Natural light floods the dual-aspect open-plan living area, creating a bright and welcoming space perfect for relaxing and entertaining. The spacious lounge opens onto a private Juliette balcony—an ideal spot to enjoy your morning coffee, take in the fresh air, and appreciate the surrounding greenery. The sleek, modern kitchen is thoughtfully designed with ample storage and generous worktop space, allowing you to cook with ease while staying connected in the open-plan layout. A large hallway enhances the sense of space and includes a practical storage cupboard. The apartment also features a stylish family bathroom and is ready to move into with no work needed. There are two well-proportioned double bedrooms, including a tranquil master suite complete with its own en-suite bathroom. Additional benefits include allocated parking and visitor spaces, offering both convenience and peace of mind. This contemporary apartment truly combines comfort, practicality, and a superb central location.