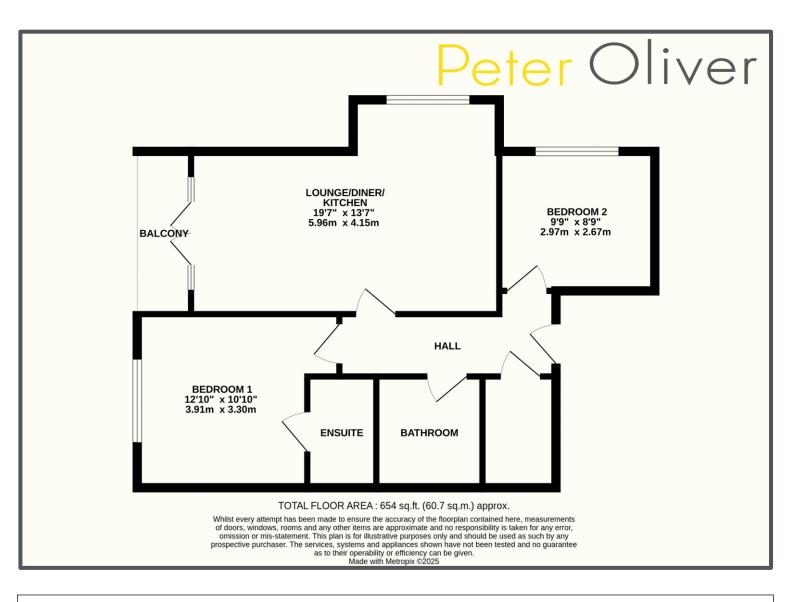

## Bailey Place, Crowborough, TN6 1FP

Step into this beautifully maintained first-floor apartment, ideally located in the heart of Crowborough town centre. Just a short walk from the main high street, you'll have easy access to a variety of local shops, cafes, and everyday amenities right on your doorstep. Natural light floods the dual-aspect open-plan living area, creating a bright and welcoming space perfect for relaxing and entertaining. The spacious lounge opens onto a private Juliette balcony—an ideal spot to enjoy your morning coffee, take in the fresh air, and appreciate the surrounding greenery. The sleek, modern kitchen is thoughtfully designed with ample storage and generous worktop space, allowing you to cook with ease while staying connected in the open-plan layout. A large hallway enhances the sense of space and includes a practical storage cupboard. The apartment also features a stylish family bathroom and is ready to move into with no work needed. There are two well-proportioned double bedrooms, including a tranquil master suite complete with its own en-suite bathroom. Additional benefits include allocated parking and visitor spaces, offering both convenience and peace of mind. This contemporary apartment truly combines comfort, practicality, and a superb central location.