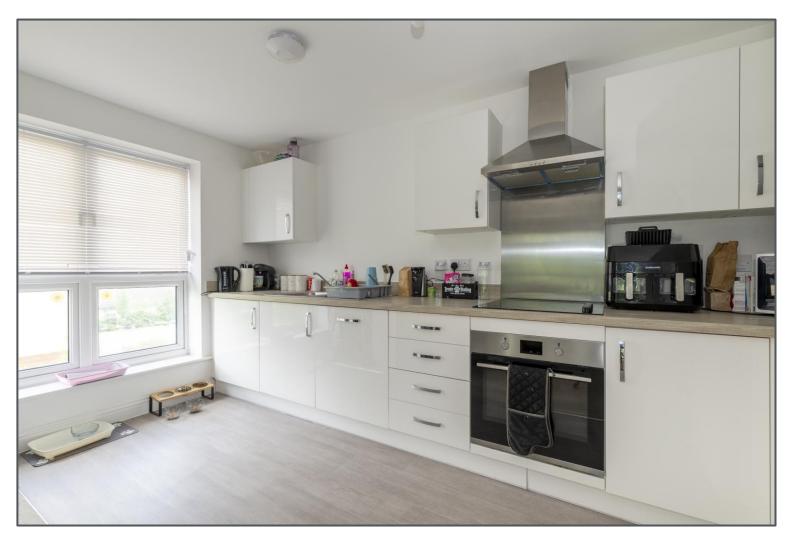

## Bailey Place, Crowborough, TN6 1FP

Step into this beautifully maintained first-floor apartment, ideally located in the heart of Crowborough town centre. Just a short walk from the main high street, you'll have easy access to a variety of local shops, cafes, and everyday amenities right on your doorstep. Natural light floods the dual-aspect open-plan living area, creating a bright and welcoming space perfect for relaxing and entertaining. The spacious lounge opens onto a private Juliette balcony—an ideal spot to enjoy your morning coffee, take in the fresh air, and appreciate the surrounding greenery. The sleek, modern kitchen is thoughtfully designed with ample storage and generous worktop space, allowing you to cook with ease while staying connected in the open-plan layout. A large hallway enhances the sense of space and includes a practical storage cupboard. The apartment also features a stylish family bathroom and is ready to move into with no work needed. There are two well-proportioned double bedrooms, including a tranquil master suite complete with its own en-suite bathroom. Additional benefits include allocated parking and visitor spaces, offering both convenience and peace of mind. This contemporary apartment truly combines comfort, practicality, and a superb central location.