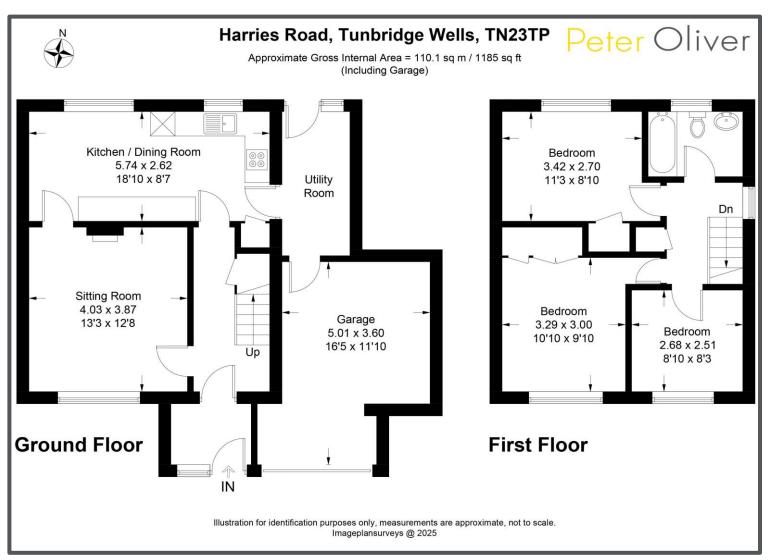

Harries Road, Tunbridge Wells, TN2 3TP

Welcome to this attractive and well-maintained three-bedroom semi-detached family home, ideally situated in a popular residential area. Offering a perfect blend of comfort, practicality, and modern style, this property is ideal for growing families, first-time buyers, or those looking to upsize. The ground floor comprises a bright and airy living room, providing a warm and welcoming space to relax. To the rear of the property, you'll find a contemporary open-plan kitchen and dining area, complete with modern fittings and ample storage. This space overlooks the generous rear garden, making it ideal for family meals or entertaining guests. A separate utility room offers added convenience and leads directly into the integrated garage—perfect for additional storage or conversion potential, subject to planning. Upstairs, the home offers three well-proportioned bedrooms. The two larger bedrooms