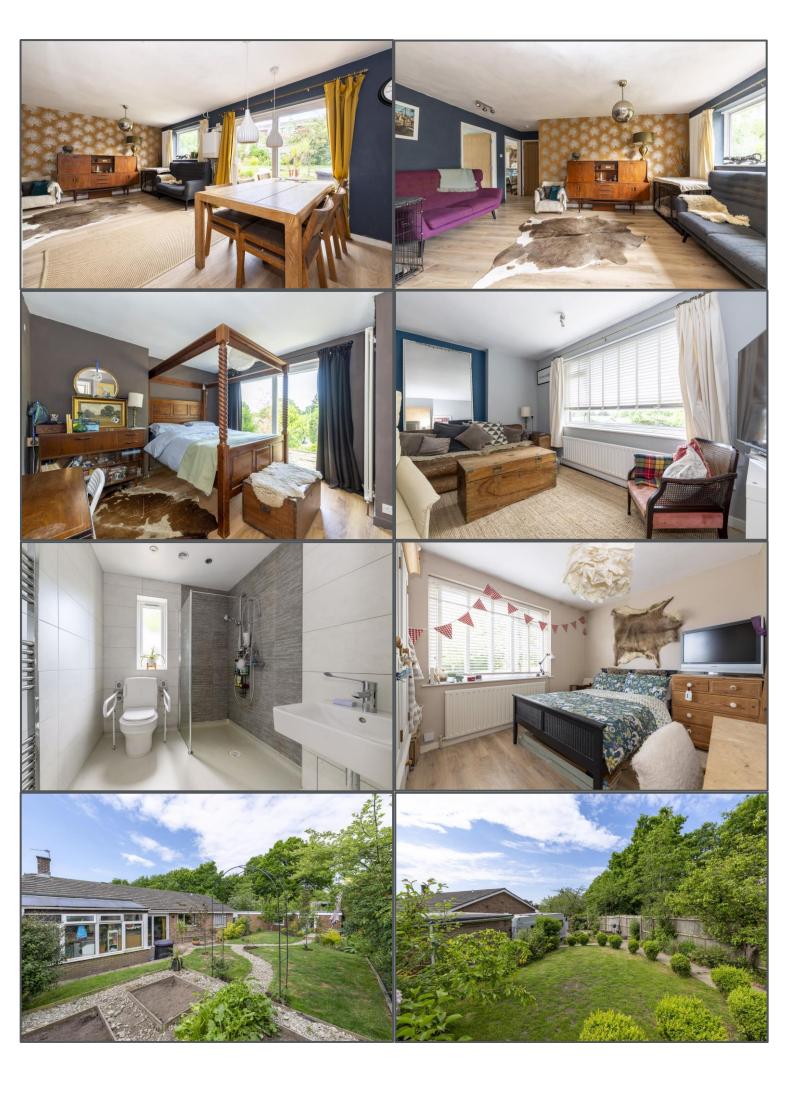

### Brooklands Avenue, Crowborough, TN6 3BP

Set on a generous plot in one of Crowborough's most desirable areas, this bright and spacious four-bedroom detached bungalow offers versatile living ideal for families or those seeking single-storey accommodation. The property features a large, light-filled living room with ample space for a dining area, seamlessly flowing into the well-appointed kitchen. A conservatory, currently used as a utility room, adds extra functionality to the layout. The main bedroom benefits from a walk-in wardrobe and en-suite shower room, while three additional bedrooms are serviced by a modern wet room, providing flexible options for guests, children, or home office use. A converted garage now offers valuable additional space, including two office rooms and a storage area—perfect for those working from home or needing hobby space. Outside, the home boasts a large front garden, a private and expansive rear garden, and a driveway providing off-road parking for several vehicles. This impressive bungalow combines comfort, space, and convenience in a prime location.