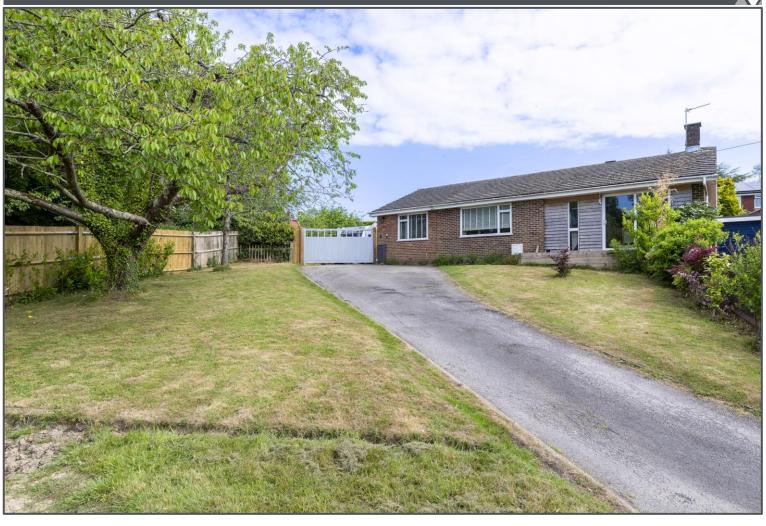

### Brooklands Avenue, Crowborough, TN6 3BP

Detached Bungalow
Four Bedrooms
Wet Room
Converted Garage
Generous Size Plot
Sought After Location

### Brooklands Avenue, Crowborough, TN6 3BP

Set on a generous plot in one of Crowborough's most desirable areas, this bright and spacious four-bedroom detached bungalow offers versatile living ideal for families or those seeking single-storey accommodation. The property features a large, light-filled living room with ample space for a dining area, seamlessly flowing into the well-appointed kitchen. A conservatory, currently used as a utility room, adds extra functionality to the layout. The main bedroom benefits from a walk-in wardrobe and en-suite shower room, while three additional bedrooms are serviced by a modern wet room, providing flexible options for guests, children, or home office use. A converted garage now offers valuable additional space, including two office rooms and a storage area—perfect for those working from home or needing hobby space. Outside, the home boasts a large front garden, a private and expansive rear garden, and a driveway providing off-road parking for several vehicles. This impressive bungalow combines comfort, space, and convenience in a prime location.