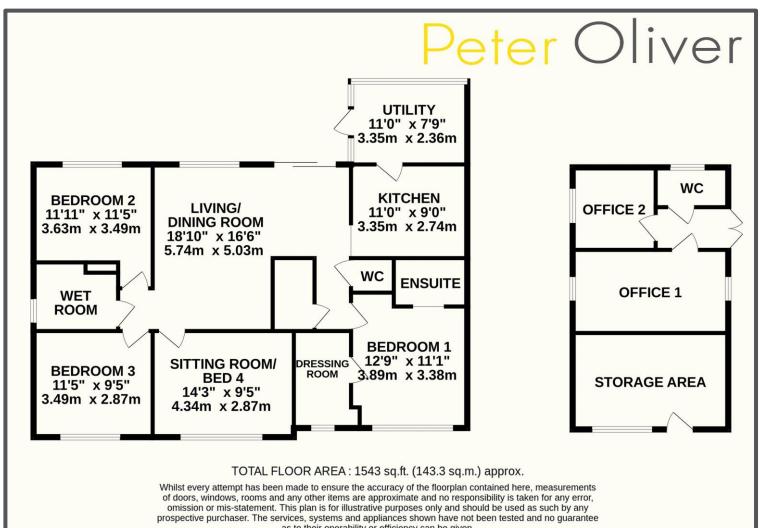

### Brooklands Avenue, Crowborough, TN6 3BP

Set on a generous plot in one of Crowborough's most desirable areas, this bright and spacious four-bedroom detached bungalow offers versatile living ideal for families or those seeking single-storey accommodation. The property features a large, light-filled living room with ample space for a dining area, seamlessly flowing into the well-appointed kitchen. A conservatory, currently used as a utility room, adds extra functionality to the layout. The main bedroom benefits from a walk-in wardrobe and en-suite shower room, while three additional bedrooms are serviced by a modern wet room, providing flexible options for guests, children, or home office use. A converted garage now offers valuable additional space, including two office rooms and a storage area—perfect for those working from home or needing hobby space. Outside, the home boasts a large front garden, a private and expansive rear garden, and a driveway providing off-road parking for several vehicles. This impressive bungalow combines comfort, space, and convenience in a prime location.

Uckfield: 01825 703000 Crowborough: 01892 489000 Lettings: 01825 701030 Info@peteroliverhomes.co.uk

as to their operability or efficiency can be given. Made with Metropix ©2025