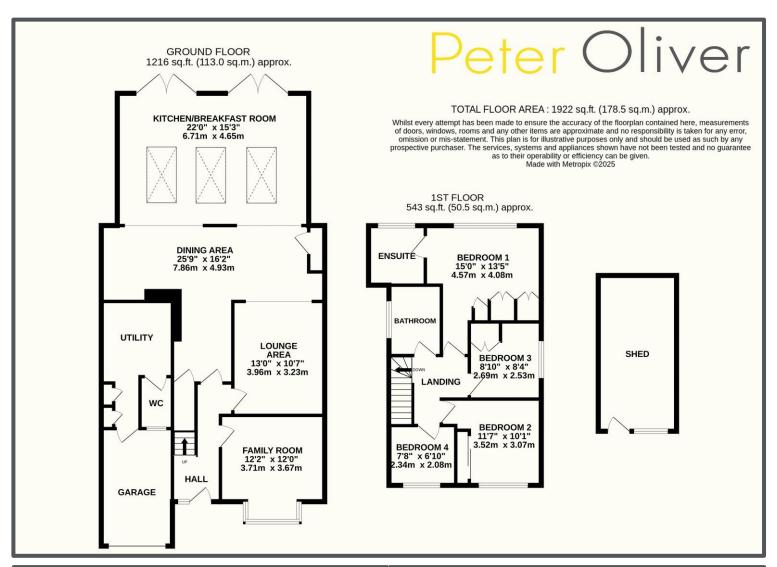

## Withyham Road, Tunbridge Wells, TN3 9QP

A charming and characterful detached older-style house, nestled in a serene location with stunning views over open countryside. This substantial home offers a perfect blend of traditional features and modern living, providing an ideal environment for family life. The spacious and striking open-plan living space is bathed in natural light, creating an inviting and versatile area for relaxation and entertaining. The property has been significantly extended, offering a utility room, cloakroom, internal access to the garage, and three generous reception rooms, providing ample space for both formal and informal gatherings. At the heart of the home is the impressive, fitted kitchen and dining area, featuring high-end appliances and sleek finishes, making it the perfect setting for family meals or social events. The property comprises four well-proportioned bedrooms, with one benefiting from an en-suite bathroom for added privacy and convenience. A family bathroom serves the remaining bedrooms, all of which are bright and airy. Externally, the house enjoys a generous parking and turning area, offering plenty of space for multiple vehicles & an EV charging point. The south-facing rear garden is a standout feature, providing a peaceful outdoor space to enjoy the sunshine and views throughout the year and is a fantastic size. This delightful home presents a rare opportunity to acquire a detached property in a peaceful rural location, with all the benefits of modern living combined with the charm of its older-style architecture.