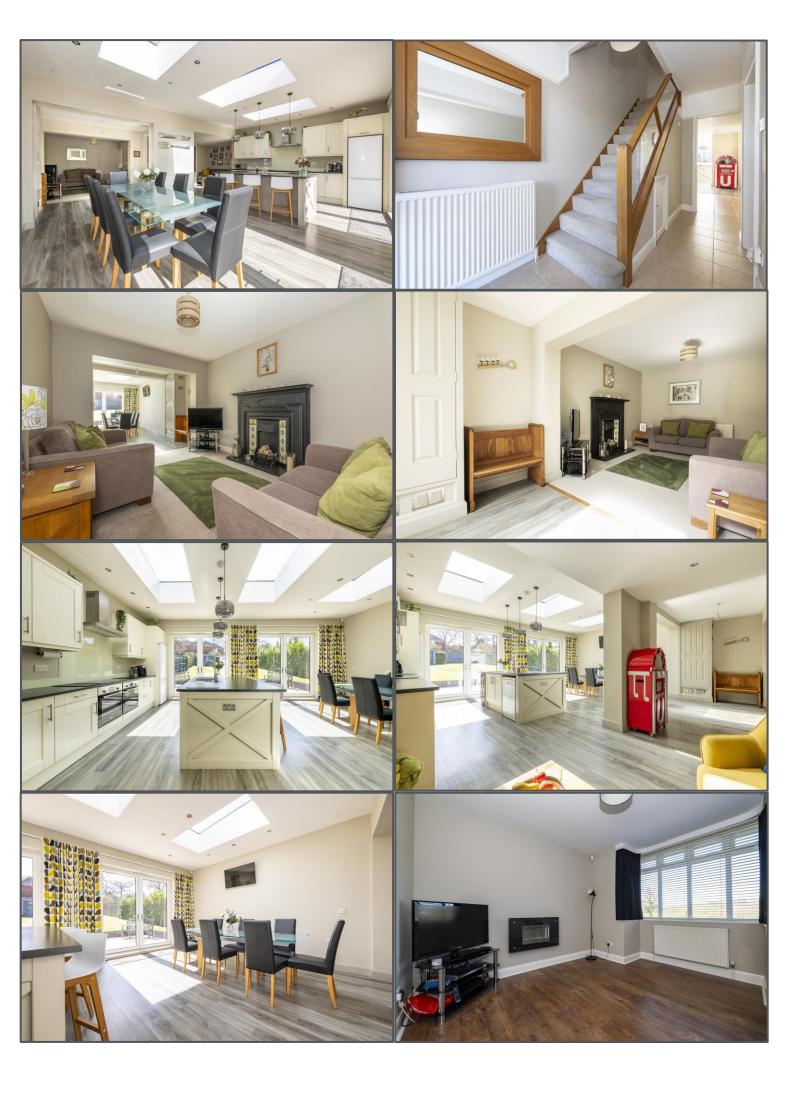

## Withyham Road, Tunbridge Wells, TN3 9QP

A charming and characterful detached older-style house, nestled in a serene location with stunning views over open countryside. This substantial home offers a perfect blend of traditional features and modern living, providing an ideal environment for family life. The spacious and striking open-plan living space is bathed in natural light, creating an inviting and versatile area for relaxation and entertaining. The property has been significantly extended, offering a utility room, cloakroom, internal access to the garage, and three generous reception rooms, providing ample space for both formal and informal gatherings. At the heart of the home is the impressive, fitted kitchen and dining area, featuring high-end appliances and sleek finishes, making it the perfect setting for family meals or social events. The property comprises four well-proportioned bedrooms, with one benefiting from an en-suite bathroom for added privacy and convenience. A family bathroom serves the remaining bedrooms, all of which are bright and airy. Externally, the house enjoys a generous parking and turning area, offering plenty of space for multiple vehicles & an EV charging point. The south-facing rear garden is a standout feature, providing a peaceful outdoor space to enjoy the sunshine and views throughout the year and is a fantastic size. This delightful home presents a rare opportunity to acquire a detached property in a peaceful rural location, with all the benefits of modern living combined with the charm of its older-style architecture.