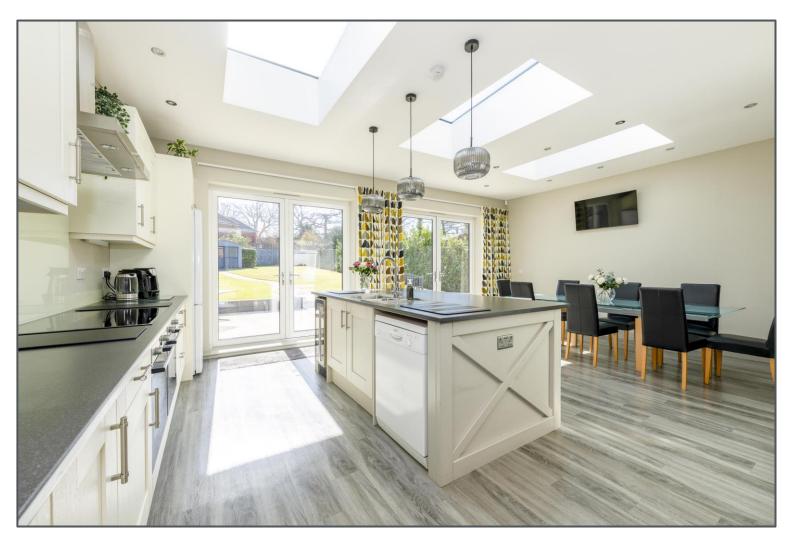

## Withyham Road, Tunbridge Wells, TN3 9QP

A charming and characterful detached older-style house, nestled in a serene location with stunning views over open countryside. This substantial home offers a perfect blend of traditional features and modern living, providing an ideal environment for family life. The spacious and striking open-plan living space is bathed in natural light, creating an inviting and versatile area for relaxation and entertaining. The property has been significantly extended, offering a utility room, cloakroom, internal access to the garage, and three generous reception rooms, providing ample space for both formal and informal gatherings. At the heart of the home is the impressive, fitted kitchen and dining area, featuring high-end appliances and sleek finishes, making it the perfect setting for family meals or social events. The property comprises four well-proportioned bedrooms, with one benefiting from an en-suite bathroom for added privacy and convenience. A family bathroom serves the remaining bedrooms, all of which are bright and airy. Externally, the house enjoys a generous parking and turning area, offering plenty of space for multiple vehicles & an EV charging point. The south-facing rear garden is a standout feature, providing a peaceful outdoor space to enjoy the sunshine and views throughout the year and is a fantastic size. This delightful home presents a rare opportunity to acquire a detached property in a peaceful rural location, with all the benefits of modern living combined with the charm of its older-style architecture.