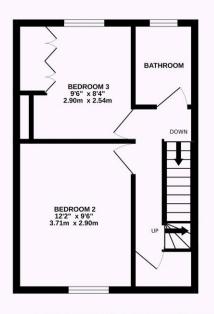

## **EPC RATING**

Current: Potential: EPC Awaited

£360,000

Park Road, Crowborough, TN6 2QW

This delightful three-storey character property is located extremely close to Crowborough town centre by foot as well as bus stops to Brighton in one direction and Tunbridge Wells in the other. The internal space is appealing with accommodation set over three floors. On ground level is a cosy lounge, modern kitchen/diner with decent worktop space and a separate utility room accessed via the rear courtyard. On the first floor there are two double bedrooms plus a very large cupboard space with window that would be an ideal study area. Finally, on the top floor is a bright double bedroom of generous proportions with Velux windows and lovely views towards Tunbridge Wells. The outside space is wonderfully private and comes in the form of a courtyard that is laid to patio. The South-Westerly aspect provides plenty of sunshine throughout the day and into the evenings and is a great place to sit at the end of the day. The vendors have found an end of chain property themselves which will facilitate an easy purchase for the new buyers.

## Peter Oliver

TOTAL FLOOR AREA: 885 sq.ft. (82.2 sq.m.) approx.

Whilst every attempt has been made to ensure the accuracy of the floorplan contained here, measurements of doors, windows, rooms and any other items are approximate and no responsibility is taken for any error, omission or mis-statement. This plan is for illustrative purposes only and should be used as such by any prospective purchaser. The services, systems and appliances shown have not been tested and no guarantee as to their operability or efficiency can be given.