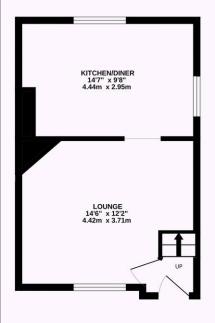

## **EPC RATING**

Current: Potential: EPC Awaited

£360,000

Park Road, Crowborough, TN6 2QW

This delightful three-storey character property is located extremely close to Crowborough town centre by foot as well as bus stops to Brighton in one direction and Tunbridge Wells in the other. The internal space is appealing with accommodation set over three floors. On ground level is a cosy lounge, modern kitchen/diner with decent worktop space and a separate utility room accessed via the rear courtyard. On the first floor there are two double bedrooms plus a very large cupboard space with window that would be an ideal study area. Finally, on the top floor is a bright double bedroom of generous proportions with Velux windows and lovely views towards Tunbridge Wells. The outside space is wonderfully private and comes in the form of a courtyard that is laid to patio. The South-Westerly aspect provides plenty of sunshine throughout the day and into the evenings and is a great place to sit at the end of the day. The vendors have found an end of chain property themselves which will facilitate an easy purchase for the new buyers.

## Peter Oliver

TOTAL FLOOR AREA: 885 sq.ft. (82.2 sq.m.) approx.

Whilst every attempt has been made to ensure the accuracy of the floorplan contained here, measurements of doors, windows, rooms and any other items are approximate and no responsibility is taken for any error, omission or mis-statement. This plan is for illustrative purposes only and should be used as such by any prospective purchaser. The services, systems and appliances shown have not been tested and no guarantee as to their operability or efficiency can be given.