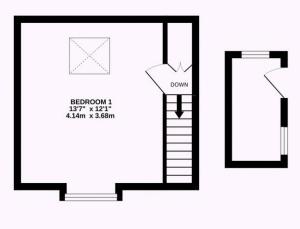

## **EPC RATING**

Current: Potential: EPC Awaited

£360,000

Park Road, Crowborough, TN6 2QW

This delightful three-storey character property is located extremely close to Crowborough town centre by foot as well as bus stops to Brighton in one direction and Tunbridge Wells in the other. The internal space is appealing with accommodation set over three floors. On ground level is a cosy lounge, modern kitchen/diner with decent worktop space and a separate utility room accessed via the rear courtyard. On the first floor there are two double bedrooms plus a very large cupboard space with window that would be an ideal study area. Finally, on the top floor is a bright double bedroom of generous proportions with Velux windows and lovely views towards Tunbridge Wells. The outside space is wonderfully private and comes in the form of a courtyard that is laid to patio. The South-Westerly aspect provides plenty of sunshine throughout the day and into the evenings and is a great place to sit at the end of the day. The vendors have found an end of chain property themselves which will facilitate an easy purchase for the new buyers.

## Peter Oliver

TOTAL FLOOR AREA: 885 sq.ft. (82.2 sq.m.) approx.

Whilst every attempt has been made to ensure the accuracy of the floorplan contained here, measurements of doors, windows, rooms and any other items are approximate and no responsibility is taken for any error, omission or mis-statement. This plan is for illustrative purposes only and should be used as such by any prospective purchaser. The services, systems and appliances shown have not been tested and no guarantee as to their operability or efficiency can be given.