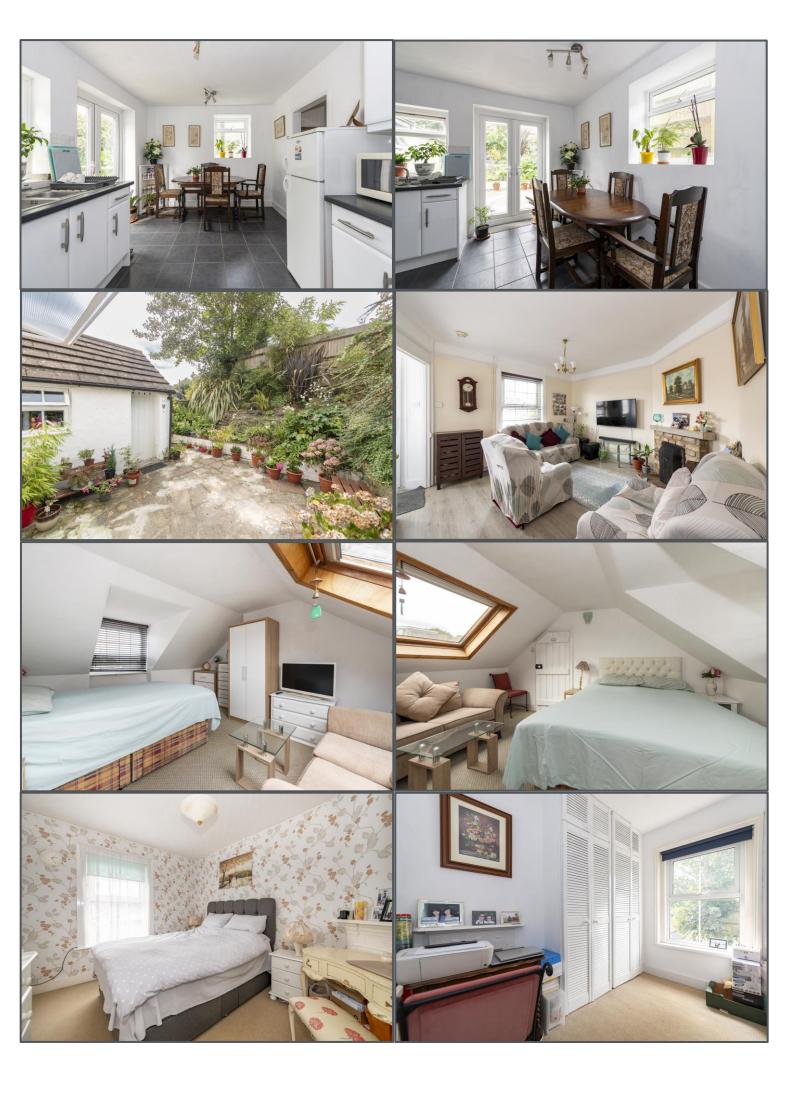

## **EPC RATING**

Current: Potential: EPC Awaited

£360,000

Park Road, Crowborough, TN6 2QW

This delightful three-storey character property is located extremely close to Crowborough town centre by foot as well as bus stops to Brighton in one direction and Tunbridge Wells in the other. The internal space is appealing with accommodation set over three floors. On ground level is a cosy lounge, modern kitchen/diner with decent worktop space and a separate utility room accessed via the rear courtyard. On the first floor there are two double bedrooms plus a very large cupboard space with window that would be an ideal study area. Finally, on the top floor is a bright double bedroom of generous proportions with Velux windows and lovely views towards Tunbridge Wells. The outside space is wonderfully private and comes in the form of a courtyard that is laid to patio. The South-Westerly aspect provides plenty of sunshine throughout the day and into the evenings and is a great place to sit at the end of the day. The vendors have found an end of chain property themselves which will facilitate an easy purchase for the new buyers.