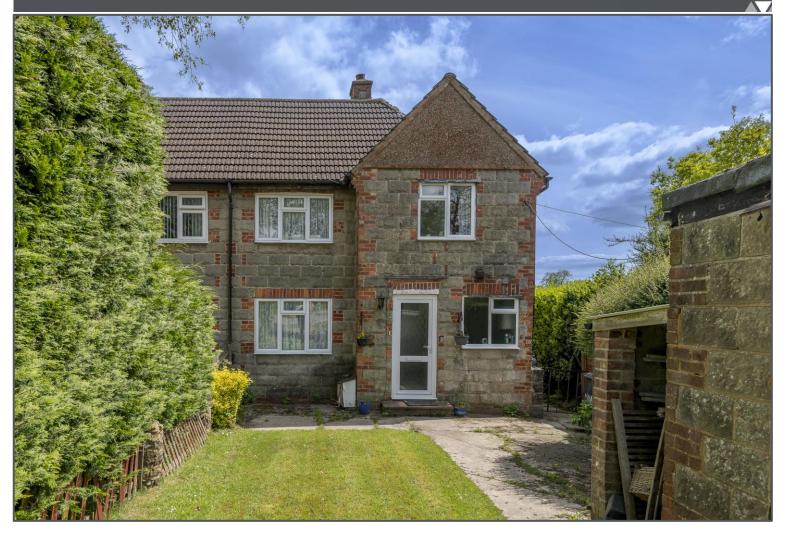

## Peter Oliver

Swaylands Avenue, Crowborough, TN6 3AL

- Three Bedroom House
- Semi Detached
- Cul-De-Sac Position
- Large Front to Back Plot
- Garage and Driveway
- Potential to Extend (STPP)

## Swaylands Avenue, Crowborough, TN6 3AL

This three-bedroom semi-detached home sits in a larger than average plot offering large front and rear gardens. The property is situated in a private no-through road ensuring a peace and quiet and is easily walking distance from the High Street shops and restaurants in one direction and the mainline railway station in the other. Internal space is good with a bright lounge/diner being a particular highlight. A kitchen to the rear provides storage and worktop space and a new downstairs shower room (fitted last June) completes the feature list on this floor. The property also benefits from a brand-new combi boiler, fitted last November. Upstairs are two double bedrooms and a single third, all presented well with storage for clothes and toys etc. The rear garden is a real highlight of this home being substantial in size and with a generous lawn. There's a patio for summertime barbeques and it's enclosed by fencing and hedges making it ideal for families with children. The property also comes with its own detached garage and driveway and will appeal to first time buyers as well as those looking to downsize. This is a great family home in a very convenient location.