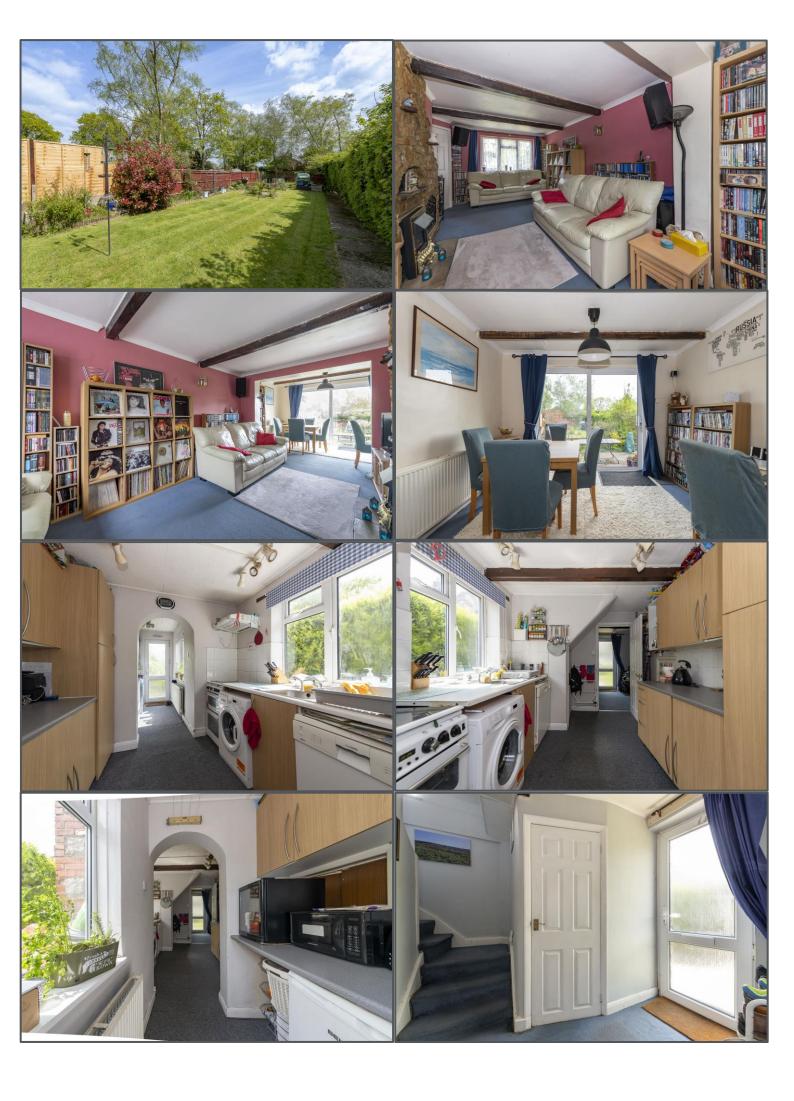

## Swaylands Avenue, Crowborough, TN6 3AL

This three-bedroom semi-detached home sits in a larger than average plot offering large front and rear gardens. The property is situated in a private no-through road ensuring a peace and quiet and is easily walking distance from the High Street shops and restaurants in one direction and the mainline railway station in the other. Internal space is good with a bright lounge/diner being a particular highlight. A kitchen to the rear provides storage and worktop space and a new downstairs shower room (fitted last June) completes the feature list on this floor. The property also benefits from a brand-new combi boiler, fitted last November. Upstairs are two double bedrooms and a single third, all presented well with storage for clothes and toys etc. The rear garden is a real highlight of this home being substantial in size and with a generous lawn. There's a patio for summertime barbeques and it's enclosed by fencing and hedges making it ideal for families with children. The property also comes with its own detached garage and driveway and will appeal to first time buyers as well as those looking to downsize. This is a great family home in a very convenient location.