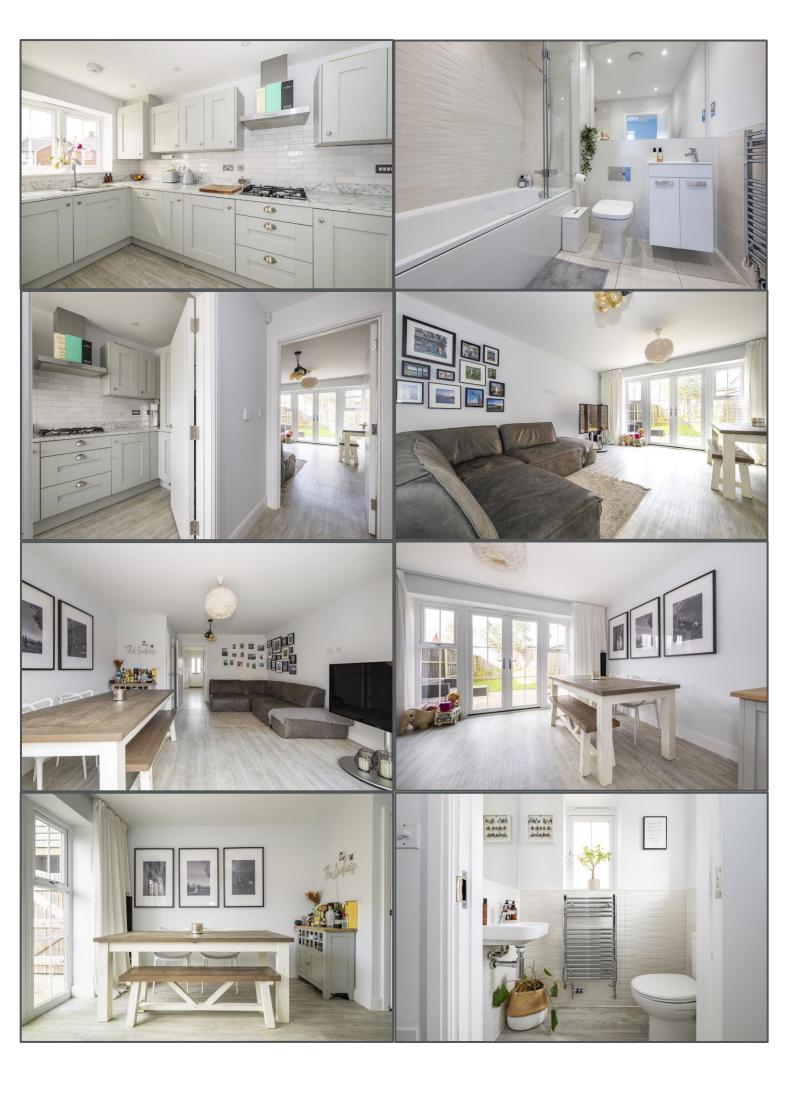

## Kingfisher Drive, Crowborough, TN6 3FQ

We are thrilled to showcase this beautiful two-bedroom semi-detached home in Kingfisher Drive, Crowborough. Just over five years old, the property comes with the remaining NHBC guarantee and has been immaculately maintained by the current owners. The accommodation includes an entrance hallway with a downstairs WC and a handy understairs cupboard, a contemporary kitchen with integrated appliances, and a spacious, bright lounge/diner with French doors opening onto the garden. Upstairs, you'll find two well-sized double bedrooms, the larger of the two having built-in wardrobes, as well as a family bathroom and storage cupboard from the hall. Outside, there is a wonderful rear garden with a sociable patio area and to front you have your own drive way and attached car port and an EV connection in place. This home is perfect if you are looking for something ready to move in to without having to lift a finger!