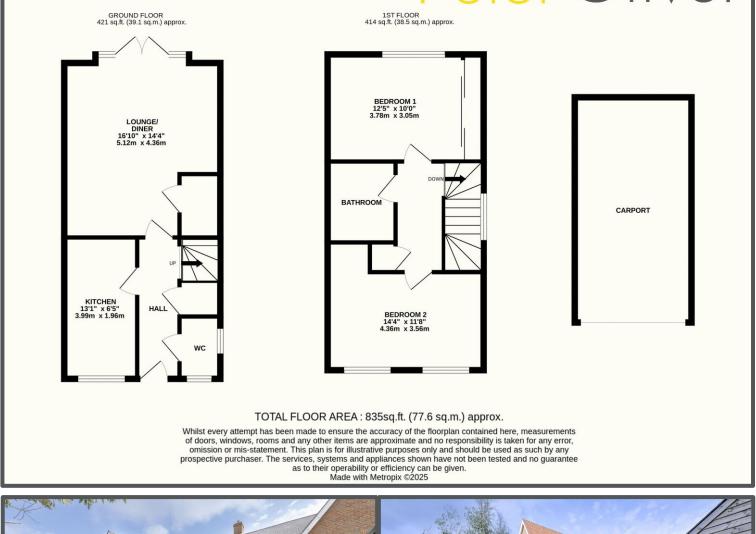

## Kingfisher Drive, Crowborough, TN6 3FQ

We are thrilled to showcase this beautiful two-bedroom semi-detached home in Kingfisher Drive, Crowborough. Just over five years old, the property comes with the remaining NHBC guarantee and has been immaculately maintained by the current owners. The accommodation includes an entrance hallway with a downstairs WC and a handy understairs cupboard, a contemporary kitchen with integrated appliances, and a spacious, bright lounge/diner with French doors opening onto the garden. Upstairs, you'll find two well-sized double bedrooms, the larger of the two having built-in wardrobes, as well as a family bathroom and storage cupboard from the hall. Outside, there is a wonderful rear garden with a sociable patio area and to front you have your own drive way and attached car port and an EV connection in place. This home is perfect if you are looking for something ready to move in to without having to lift a finger!