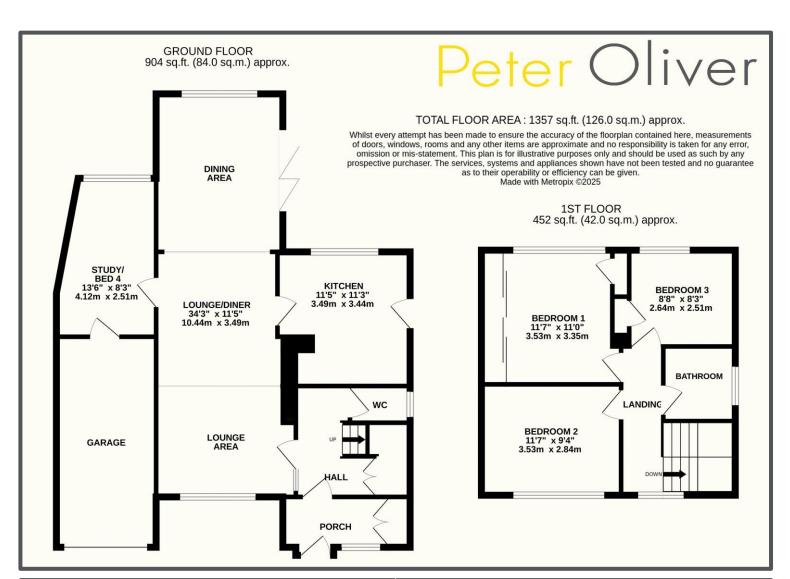

## Peter Oliver

Southridge Road, Crowborough, TN6 1NG

- Detached Family Home
- Garage
- Off Road Parking
- Private Garden
- Sought After Location
- Extended Living Space

## Southridge Road, Crowborough, TN6 1NG

This charming & beautifully presented three-bedroom detached house offers a fantastic opportunity for those seeking a family home in a desirable location. Boasting spacious living accommodation, the property features a generous living room, a modern kitchen, and three well-proportioned bedrooms, perfect for family living or entertaining guests. Externally, the property benefits from off-road parking and a garage, offering convenience and ample storage space. The private garden provides a peaceful outdoor retreat, ideal for enjoying the surrounding natural beauty or hosting outdoor gatherings. Situated in a sought-after area, this home is close to local amenities, schools, and transport links, making it a perfect choice for families or professionals alike. Don't miss the chance to make this lovely detached property your new home!