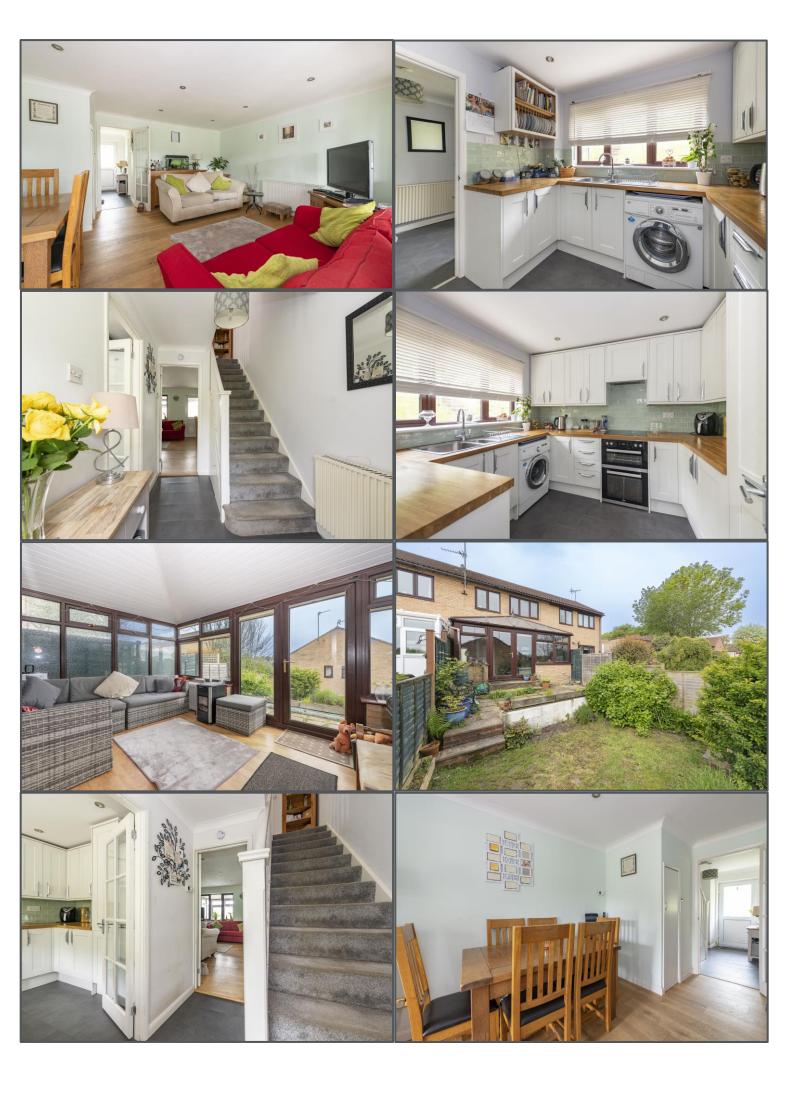

## Kemps Farm Road, Crowborough, TN6 2XW

This is a very nicely presented three-bedroom semi-detached home in a convenient location in central Crowborough. The property has a large entrance hallway and modern kitchen with lots of storage and worktop area. Wooden floors throughout the ground floor make for a very low maintenance property and the quality of finish is excellent. The bright lounge/diner is a real highlight with generous room to accommodate sofas and other furniture easily and flows pleasingly into the conservatory beyond. This is a wonderful extension of the living space where sofas and chairs currently reside making a great place to relax overlooking the garden. Upstairs are two double bedrooms and a single third and all rooms feel bright and welcoming. The rear garden has a patio and lawn and is enclosed by fencing making it safe and secure for families with children. The amenities of the High Street are just a short walk away, as are several popular local Primary Schools and the highly regarded "Beacon Academy" Secondary. Crowborough railway station is also easily accessible on foot and the property comes with its own garage on a block nearby. This is a fantastic modern family home in very good decorative order that will appeal to many types of buyer.