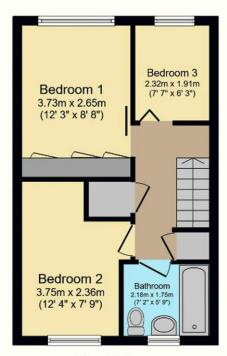

## Peter Oliver

**Ground Floor** 

First Floor

Total floor area 82.7 sq.m. (890 sq.ft.) approx

TENURE: FREEHOLD COUNCIL TAX BAND: C

MAINTENANCE/SERVICE CHARGE: N/A

Uckfield: 01825 703000 Crowborough: 01892 489000 Lettings: 01825 701030 Info@peteroliverhomes.co.uk