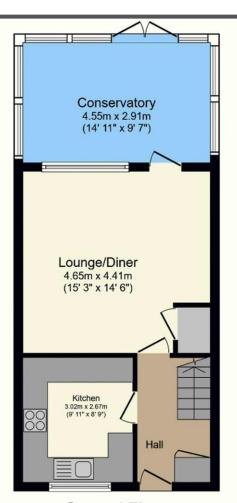

## Peter Oliver

**Ground Floor** 

First Floor

Total floor area 82.7 sq.m. (890 sq.ft.) approx

TENURE: FREEHOLD COUNCIL TAX BAND: C

MAINTENANCE/SERVICE CHARGE: N/A

Uckfield: 01825 703000 Crowborough: 01892 489000 Lettings: 01825 701030 Info@peteroliverhomes.co.uk