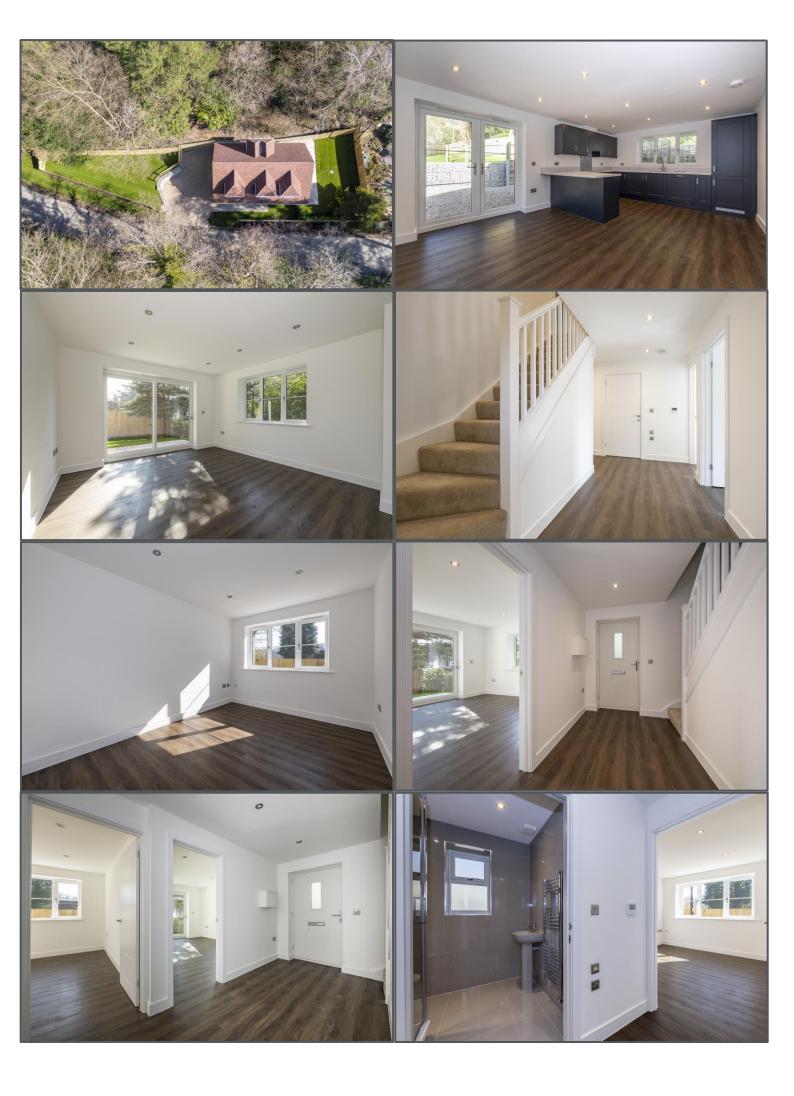

## Mount Pleasant, Crowborough, TN6 2NF

A stunning 3/4 bedroom individual detached new build that is extremely energy efficient, nestled in a peaceful country lane near Crowborough mainline train station and local shops. This beautifully designed home offers modern, flexible living, high-spec finishes, and large windows that fill the space with natural light. The accommodation includes a spacious ground floor with a bright living room, a study that can double as a fourth bedroom, a stylish shower room, and a stunning brand-new kitchen/diner—perfect for entertaining and has in-built appliances such as a washer/dryer and dishwasher. Upstairs, the generously sized bedrooms include a luxurious master suite, a further two individual bedrooms, and a family bathroom. Outside, a private garden extends to either side of the property, and the plot itself is an enviable size. An ample driveway completes this charming countryside retreat, all within easy reach of transport links and local amenities. To finish off, the property is extremely energy efficient with plenty of insulation, low energy lighting, air source heat pump, and an electric car charger. A must-view to be fully appreciated!