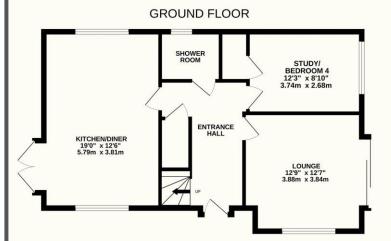

## Mount Pleasant, Crowborough, TN6 2NF

A stunning 3/4 bedroom individual detached new build that is extremely energy efficient, nestled in a peaceful country lane near Crowborough mainline train station and local shops. This beautifully designed home offers modern, flexible living, high-spec finishes, and large windows that fill the space with natural light. The accommodation includes a spacious ground floor with a bright living room, a study that can double as a fourth bedroom, a stylish shower room, and a stunning brand-new kitchen/diner—perfect for entertaining and has in-built appliances such as a washer/dryer and dishwasher. Upstairs, the generously sized bedrooms include a luxurious master suite, a further two individual bedrooms, and a family bathroom. Outside, a private garden extends to either side of the property, and the plot itself is an enviable size. An ample driveway completes this charming countryside retreat, all within easy reach of transport links and local amenities. To finish off, the property is extremely energy efficient with plenty of insulation, low energy lighting, air source heat pump, and an electric car charger. A must-view to be fully appreciated!

## Peter Oliver

Whilst every attempt has been made to ensure the accuracy of the floorplan contained here, measurements of doors, windows, rooms and any other items are approximate and no responsibility is taken for any error, omission or mis-statement. This plan is for illustrative purposes only and should be used as such by any prospective purchaser. The services, systems and appliances shown have not been tested and no guarantee as to their operability or efficiency can be given.