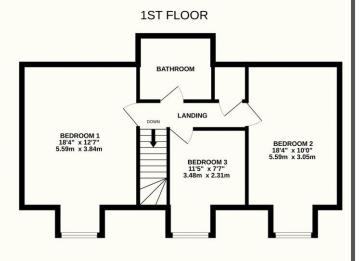

## Mount Pleasant, Crowborough, TN6 2NF

A stunning 3/4 bedroom individual detached new build that is extremely energy efficient, nestled in a peaceful country lane near Crowborough mainline train station and local shops. This beautifully designed home offers modern, flexible living, high-spec finishes, and large windows that fill the space with natural light. The accommodation includes a spacious ground floor with a bright living room, a study that can double as a fourth bedroom, a stylish shower room, and a stunning brand-new kitchen/diner—perfect for entertaining and has in-built appliances such as a washer/dryer and dishwasher. Upstairs, the generously sized bedrooms include a luxurious master suite, a further two individual bedrooms, and a family bathroom. Outside, a private garden extends to either side of the property, and the plot itself is an enviable size. An ample driveway completes this charming countryside retreat, all within easy reach of transport links and local amenities. To finish off, the property is extremely energy efficient with plenty of insulation, low energy lighting, air source heat pump, and an electric car charger. A must-view to be fully appreciated!

## Peter Oliver

Whilst every attempt has been made to ensure the accuracy of the floorplan contained here, measurements of doors, windows, rooms and any other items are approximate and no responsibility is taken for any error, omission or mis-statement. This plan is for illustrative purposes only and should be used as such by any prospective purchaser. The services, systems and appliances shown have not been tested and no guarantee as to their operability or efficiency can be given.