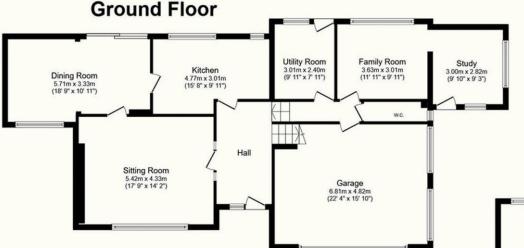

## **EPC RATING**

Current: Potential: EPC Awaited

£800,000

High Broom Lane, Crowborough, TN6 3SP

This unique family home really is a once in a lifetime opportunity! Situated in a very sought after location on the out-skirts of Crowborough surrounding by beautiful countrywide views. You are only a short drive to Crowborough which has train links direct to London as well as local amenities & schools. The house itself is full of potential from start to finish, with the ground floor being made up of a large bright living space with a feature fire place, a dining area with access out onto the garden and a spacious kitchen. The house then splits to a lower level which offers utility room, family room, w/c and a study which has its own access and access into the double garage making it the perfect space for potential annex. The first floor offers spacious main bedroom with built in storage & en-suite, a second bedroom with storage, a third good space bedroom and a family bathroom. The potential of this family home isnt just on the inside, as the house offers a driveway for several cars, large double garage and a wrap around private garden making it perfect for the family all year around.

## Peter Oliver

First Floor

Bedroom 1 6.01m x 3.04m (19'9' x 10'0')

En-suite

Landing

Bedroom 2 3.65m x 3.01m (12'0" x 9' 11")

Bedroom 3 3.07m x 2.52m (10'1" x 8'3")

Total floor area 183.2 sq.m. (1,972 sq.ft.) approx

Whilst every attempt has been made to ensure the accuracy of the floorplan contained here, measurements of doors, windows, rooms and any other items are approximate and no responsibility is taken for any error, omission or mis-statement. This plan is for illustrative purposes only and should be used as such by any prospective purchaser. The services, systems and appliances shown have not been tested and no guarantee as to their operability or efficiency can be given.