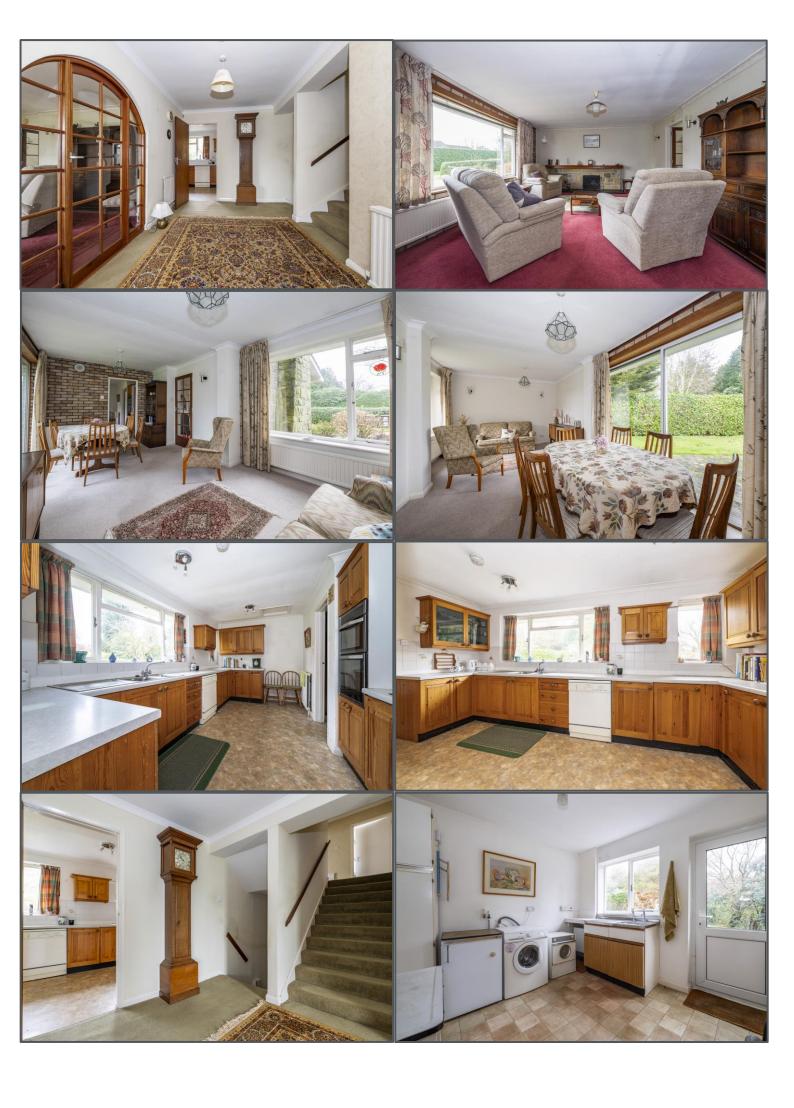

## **EPC RATING**

Current: Potential: EPC Awaited

£800,000

High Broom Lane, Crowborough, TN6 3SP

This unique family home really is a once in a lifetime opportunity! Situated in a very sought after location on the out-skirts of Crowborough surrounding by beautiful countrywide views. You are only a short drive to Crowborough which has train links direct to London as well as local amenities & schools. The house itself is full of potential from start to finish, with the ground floor being made up of a large bright living space with a feature fire place, a dining area with access out onto the garden and a spacious kitchen. The house then splits to a lower level which offers utility room, family room, w/c and a study which has its own access and access into the double garage making it the perfect space for potential annex. The first floor offers spacious main bedroom with built in storage & en-suite, a second bedroom with storage, a third good space bedroom and a family bathroom. The potential of this family home isnt just on the inside, as the house offers a driveway for several cars, large double garage and a wrap around private garden making it perfect for the family all year around.