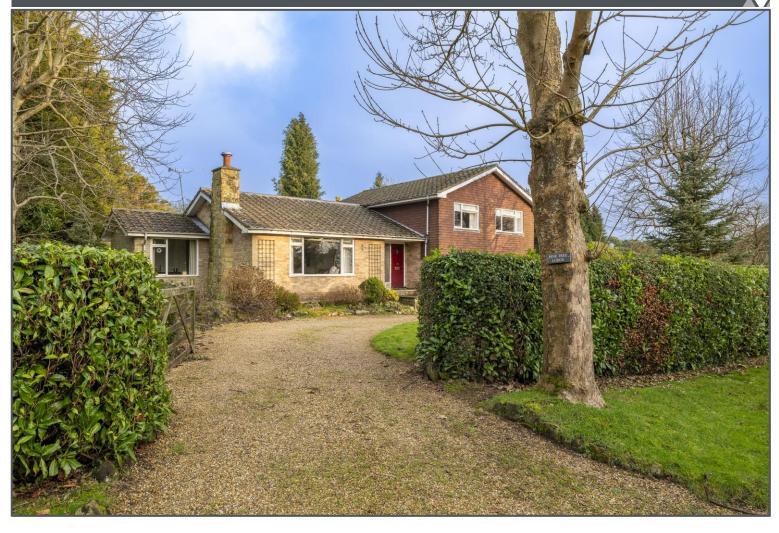

## Peter Oliver

High Broom Lane, Crowborough, TN6 3SP

- 3/4 Detached Family
- Sought After Location
- Chain Free
- Full of Potential
- Beautiful Views
- Garage & Driveway

## **EPC RATING**

Current: Potential: EPC Awaited

£800,000

High Broom Lane, Crowborough, TN6 3SP

This unique family home really is a once in a lifetime opportunity! Situated in a very sought after location on the out-skirts of Crowborough surrounding by beautiful countrywide views. You are only a short drive to Crowborough which has train links direct to London as well as local amenities & schools. The house itself is full of potential from start to finish, with the ground floor being made up of a large bright living space with a feature fire place, a dining area with access out onto the garden and a spacious kitchen. The house then splits to a lower level which offers utility room, family room, w/c and a study which has its own access and access into the double garage making it the perfect space for potential annex. The first floor offers spacious main bedroom with built in storage & en-suite, a second bedroom with storage, a third good space bedroom and a family bathroom. The potential of this family home isnt just on the inside, as the house offers a driveway for several cars, large double garage and a wrap around private garden making it perfect for the family all year around.