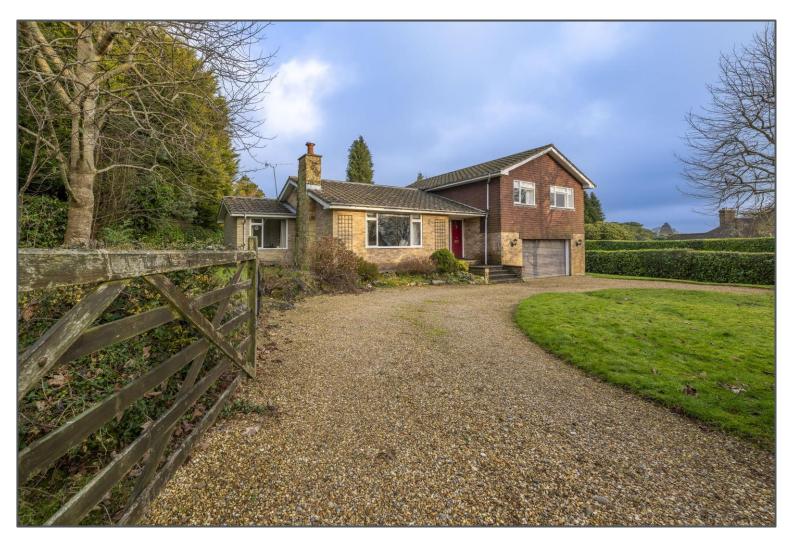

## Peter Oliver

High Broom Lane, Crowborough, TN6 3SP

- 3/4 Detached Family
- Sought After Location
- Chain Free
- Full of Potential
- Beautiful Views
- Garage & Driveway

## **EPC RATING**

Current: Potential: EPC Awaited

£800,000

High Broom Lane, Crowborough, TN6 3SP

This unique family home really is a once in a lifetime opportunity! Situated in a very sought after location on the out-skirts of Crowborough surrounding by beautiful countrywide views. You are only a short drive to Crowborough which has train links direct to London as well as local amenities & schools. The house itself is full of potential from start to finish, with the ground floor being made up of a large bright living space with a feature fire place, a dining area with access out onto the garden and a spacious kitchen. The house then splits to a lower level which offers utility room, family room, w/c and a study which has its own access and access into the double garage making it the perfect space for potential annex. The first floor offers spacious main bedroom with built in storage & en-suite, a second bedroom with storage, a third good space bedroom and a family bathroom. The potential of this family home isnt just on the inside, as the house offers a driveway for several cars, large double garage and a wrap around private garden making it perfect for the family all year around.