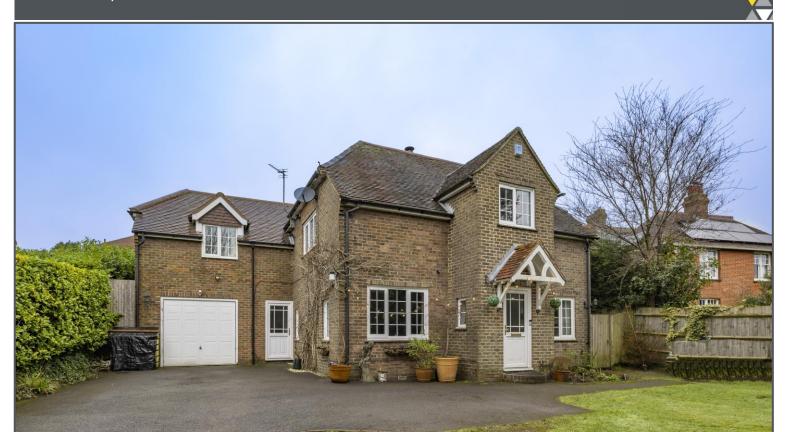

## Queens Road, Crowborough, TN6 1EJ

Wisteria House is an immaculately presented 1930s detached property, offering nearly 2,000 sq ft of well-proportioned accommodation. The versatile layout includes four bedrooms, two bathrooms, and a study/cot room, making it an ideal family home. On the ground floor, you'll find a covered entrance, reception hall, a spacious double-aspect sitting room with a wood-burning stove, a family room, and a separate dining room with glazed double doors opening to the rear patio and gardens. The kitchen/breakfast room, lobby, utility room, and cloakroom complete the ground floor. Upstairs, the master bedroom enjoys a 'Jack and Jill' en-suite bath/shower room, and three additional bedrooms are served by a family bathroom. The property also offers the potential for a fully self-contained annex if desired. Set within sunny, secluded gardens, Wisteria House boasts a large paved patio spanning the width of the house, leading to a raised decked seating terrace. The rest of the gardens are mainly laid to lawn and are enclosed by thick natural hedging, providing total privacy and seclusion. Outside, there is a private driveway with ample parking space, leading to an integral garage. A side path provides access to the attractive rear gardens, and the property is conveniently located just a short walk from Chapel Green, a local bus route, and Crowborough town centre.