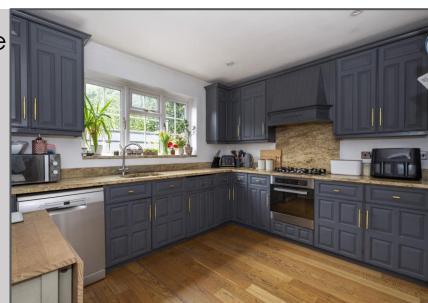

## Queens Road, Crowborough, TN6 1EJ

Wisteria House is an immaculately presented 1930s detached property, offering nearly 2,000 sq ft of well-proportioned accommodation. The versatile layout includes four bedrooms, two bathrooms, and a study/cot room, making it an ideal family home. On the ground floor, you'll find a covered entrance, reception hall, a spacious double-aspect sitting room with a wood-burning stove, a family room, and a separate dining room with glazed double doors opening to the rear patio and gardens. The kitchen/breakfast room, lobby, utility room, and cloakroom complete the ground floor. Upstairs, the master bedroom enjoys a 'Jack and Jill' en-suite bath/shower room, and three additional bedrooms are served by a family bathroom. The property also offers the potential for a fully self-contained annex if desired. Set within sunny, secluded gardens, Wisteria House boasts a large paved patio spanning the width of the house, leading to a raised decked seating terrace. The rest of the gardens are mainly laid to lawn and are enclosed by thick natural hedging, providing total privacy and seclusion. Outside, there is a private driveway with ample parking space, leading to an integral garage. A side path provides access to the attractive rear gardens, and the property is conveniently located just a short walk from Chapel Green, a local bus route, and Crowborough town centre.