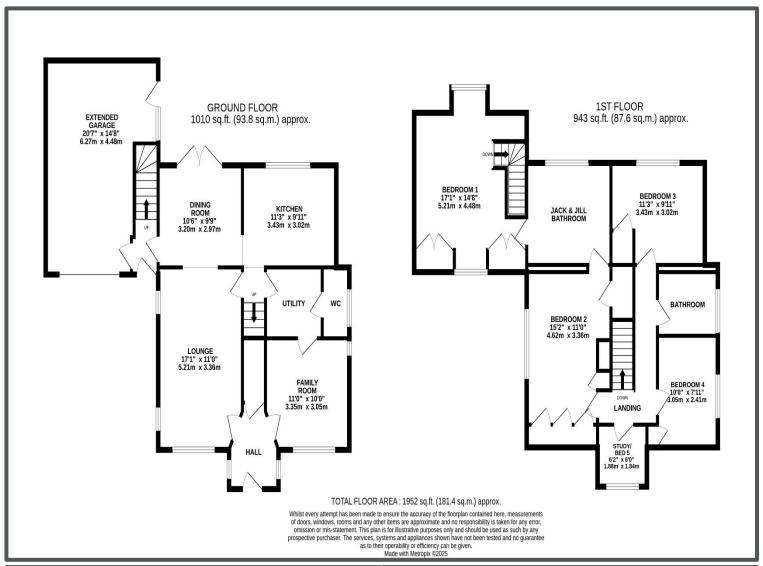

## Queens Road, Crowborough, TN6 1EJ

Wisteria House is an immaculately presented 1930s detached property, offering nearly 2,000 sq ft of well-proportioned accommodation. The versatile layout includes four bedrooms, two bathrooms, and a study/cot room, making it an ideal family home. On the ground floor, you'll find a covered entrance, reception hall, a spacious double-aspect sitting room with a wood-burning stove, a family room, and a separate dining room with glazed double doors opening to the rear patio and gardens. The kitchen/breakfast room, lobby, utility room, and cloakroom complete the ground floor. Upstairs, the master bedroom enjoys a 'Jack and Jill' en-suite bath/shower room, and three additional bedrooms are served by a family bathroom. The property also offers the potential for a fully self-contained annex if desired. Set within sunny, secluded gardens, Wisteria House boasts a large paved patio spanning the width of the house, leading to a raised decked seating terrace. The rest of the gardens are mainly laid to lawn and are enclosed by thick natural hedging, providing total privacy and seclusion. Outside, there is a private driveway with ample parking space, leading to an integral garage. A side path provides access to the attractive rear gardens, and the property is conveniently located just a short walk from Chapel Green, a local bus route, and Crowborough town centre.