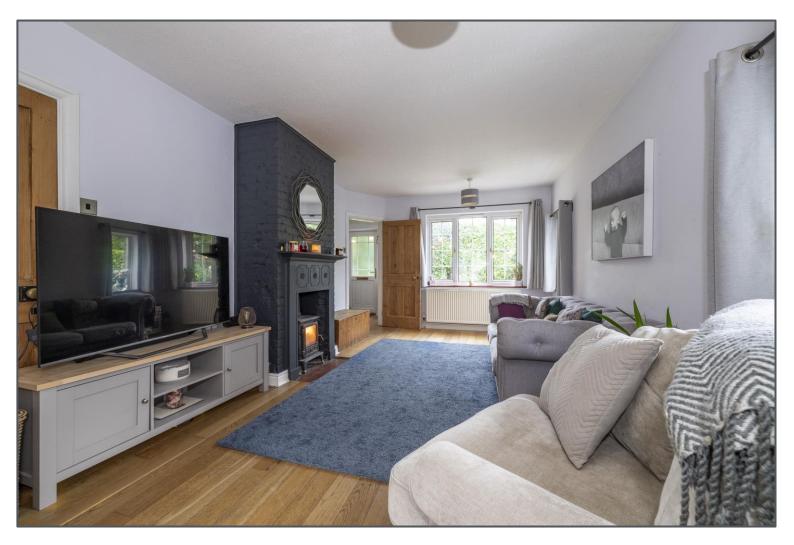

## Queens Road, Crowborough, TN6 1EJ

Wisteria House is an immaculately presented 1930s detached property, offering nearly 2,000 sq ft of well-proportioned accommodation. The versatile layout includes four bedrooms, two bathrooms, and a study/cot room, making it an ideal family home. On the ground floor, you'll find a covered entrance, reception hall, a spacious double-aspect sitting room with a wood-burning stove, a family room, and a separate dining room with glazed double doors opening to the rear patio and gardens. The kitchen/breakfast room, lobby, utility room, and cloakroom complete the ground floor. Upstairs, the master bedroom enjoys a 'Jack and Jill' en-suite bath/shower room, and three additional bedrooms are served by a family bathroom. The property also offers the potential for a fully self-contained annex if desired. Set within sunny, secluded gardens, Wisteria House boasts a large paved patio spanning the width of the house, leading to a raised decked seating terrace. The rest of the gardens are mainly laid to lawn and are enclosed by thick natural hedging, providing total privacy and seclusion. Outside, there is a private driveway with ample parking space, leading to an integral garage. A side path provides access to the attractive rear gardens, and the property is conveniently located just a short walk from Chapel Green, a local bus route, and Crowborough town centre.