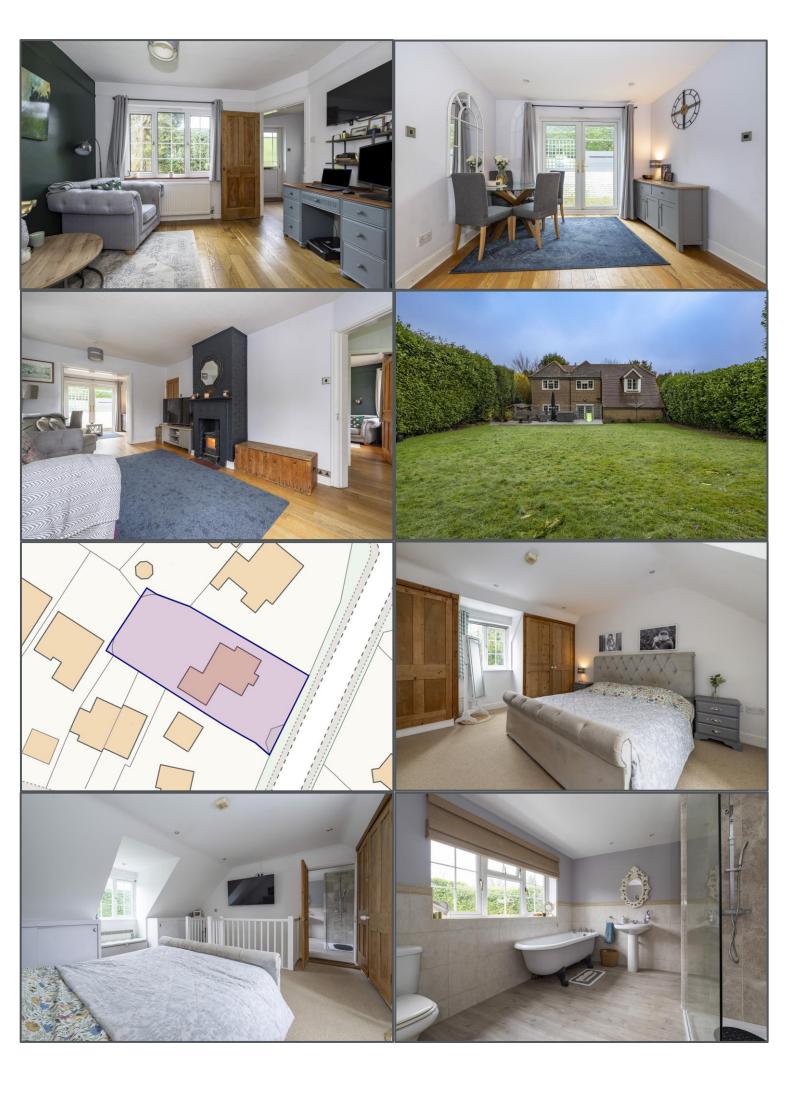

## Queens Road, Crowborough, TN6 1EJ

Wisteria House is an immaculately presented 1930s detached property, offering nearly 2,000 sq ft of well-proportioned accommodation. The versatile layout includes four bedrooms, two bathrooms, and a study/cot room, making it an ideal family home. On the ground floor, you'll find a covered entrance, reception hall, a spacious double-aspect sitting room with a wood-burning stove, a family room, and a separate dining room with glazed double doors opening to the rear patio and gardens. The kitchen/breakfast room, lobby, utility room, and cloakroom complete the ground floor. Upstairs, the master bedroom enjoys a 'Jack and Jill' en-suite bath/shower room, and three additional bedrooms are served by a family bathroom. The property also offers the potential for a fully self-contained annex if desired. Set within sunny, secluded gardens, Wisteria House boasts a large paved patio spanning the width of the house, leading to a raised decked seating terrace. The rest of the gardens are mainly laid to lawn and are enclosed by thick natural hedging, providing total privacy and seclusion. Outside, there is a private driveway with ample parking space, leading to an integral garage. A side path provides access to the attractive rear gardens, and the property is conveniently located just a short walk from Chapel Green, a local bus route, and Crowborough town centre.