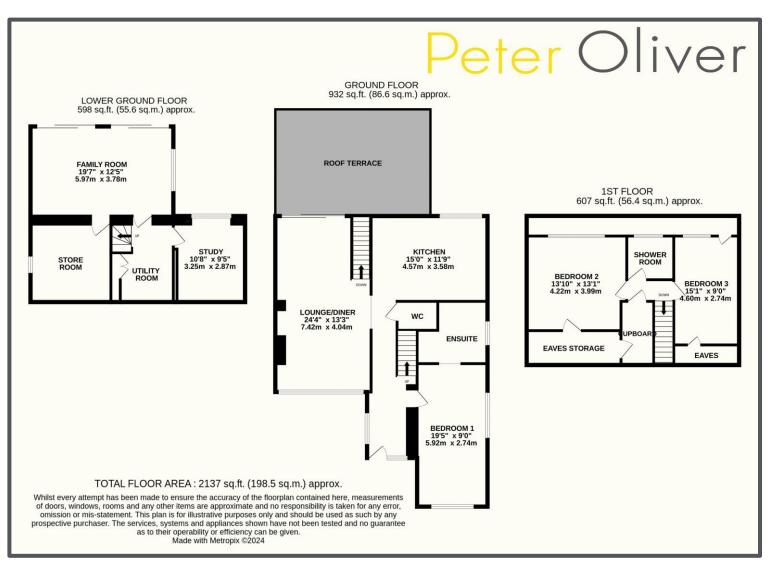

## Elim Court Gardens, Crowborough, TN6 1BS

An exceptionally spacious and fully modernized 3/4-bedroom detached split-level home, beautifully located at the end of a quiet, sought-after cul-de-sac, yet within walking distance of Crowborough town center and the Ashdown Forest. This remarkable property has undergone extensive updates, including a new central heating system, a replacement boiler, complete rewiring, re-plumbing, a newly installed kitchen with integrated appliances, and re-fitted bath and shower rooms. The secluded gardens are well-maintained with lawns, abundant flower beds and shrubs. A large paved terrace at the rear of the house offers a wonderful semi-rural outlook. The light and airy accommodation spans three floors and includes on the ground floor a reception hall, a re-fitted cloakroom, a double-aspect master bedroom with a modern en-suite bath/shower room, and an expansive open-plan sitting and dining room with a wood burner. Glazed patio doors open onto a spacious seating terrace. The re-fitted kitchen is equipped with a built-in oven, hob, microwave, and dishwasher. On the first floor, there are two further bedrooms and a re-fitted shower room. The lower ground floor offers a large utility room, a study or bedroom 4, a useful storage room, and an impressive double-aspect family room with twin glazed doors leading to the garden. Outside, the front of the property features a brick-paved driveway with ample parking for several vehicles, leading to a paved courtyard that provides another pleasant seating area. This stunning home has been thoughtfully updated and offers versatile living spaces, modern comforts, and peaceful surroundings, making it an ideal family home.