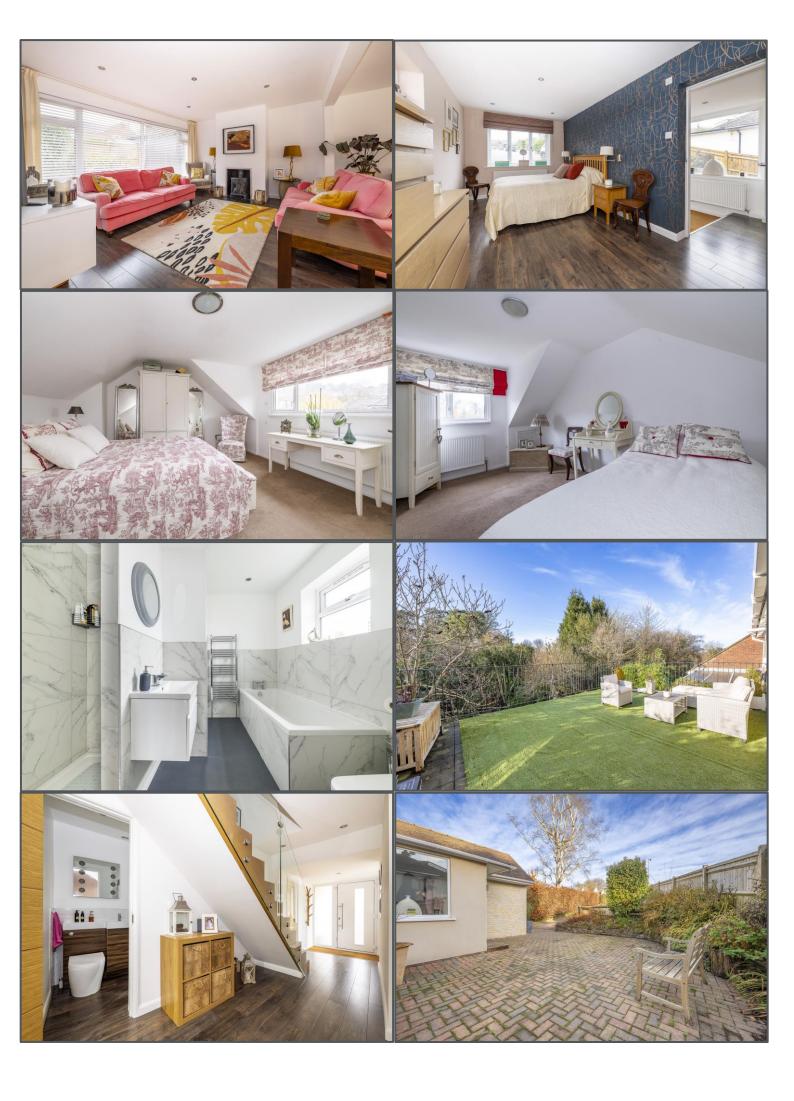

## Elim Court Gardens, Crowborough, TN6 1BS

An exceptionally spacious and fully modernized 3/4-bedroom detached split-level home, beautifully located at the end of a quiet, sought-after cul-de-sac, yet within walking distance of Crowborough town center and the Ashdown Forest. This remarkable property has undergone extensive updates, including a new central heating system, a replacement boiler, complete rewiring, re-plumbing, a newly installed kitchen with integrated appliances, and re-fitted bath and shower rooms. The secluded gardens are well-maintained with lawns, abundant flower beds and shrubs. A large paved terrace at the rear of the house offers a wonderful semi-rural outlook. The light and airy accommodation spans three floors and includes on the ground floor a reception hall, a re-fitted cloakroom, a double-aspect master bedroom with a modern en-suite bath/shower room, and an expansive open-plan sitting and dining room with a wood burner. Glazed patio doors open onto a spacious seating terrace. The re-fitted kitchen is equipped with a built-in oven, hob, microwave, and dishwasher. On the first floor, there are two further bedrooms and a re-fitted shower room. The lower ground floor offers a large utility room, a study or bedroom 4, a useful storage room, and an impressive double-aspect family room with twin glazed doors leading to the garden. Outside, the front of the property features a brick-paved driveway with ample parking for several vehicles, leading to a paved courtyard that provides another pleasant seating area. This stunning home has been thoughtfully updated and offers versatile living spaces, modern comforts, and peaceful surroundings, making it an ideal family home.