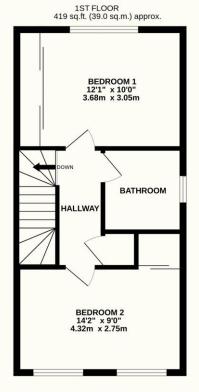

EPC RATING

Current: Potential:

£395,000

Pintail Place, Crowborough, TN6 3FR

We are delighted to present this stunning two bedroom semi-detached home located in Pintail Place, Crowborough. Being just over 4 years old the property benefits from the remainder of the NHBC guarantee and has been wonderfully kept by the current owners. The accommodation comprises of entrance hallway with downstairs we and understair cupboard, a modern kitchen with intergrated appliances and a large, bright lounge/diner with french doors giving access to the garden. Upstairs you will find two well proportioned double bedrooms both with built in wardrobes and a family bathroom. Outside, you have an extremely generous sized rear garden with sociable patio area and a larger than average garage with car port to the front.

## TOTAL FLOOR AREA: 1089 sq.ft. (101.2 sq.m.) approx.

Whilst every attempt has been made to ensure the accuracy of the floorplan contained here, measurements of doors, windows, rooms and any other items are approximate and no responsibility is taken for any error, omission or mis-statement. This plan is for illustrative purposes only and should be used as such by any prospective purchaser. The services, systems and appliances shown have not been tested and no guarantee as to their operability or efficiency can be given.