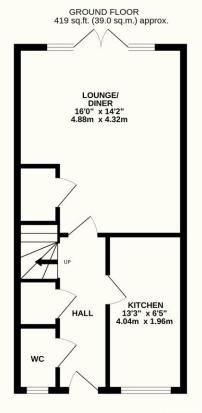

EPC RATING

Current: Potential:

£395,000

Pintail Place, Crowborough, TN6 3FR

We are delighted to present this stunning two bedroom semi-detached home located in Pintail Place, Crowborough. Being just over 4 years old the property benefits from the remainder of the NHBC guarantee and has been wonderfully kept by the current owners. The accommodation comprises of entrance hallway with downstairs we and understair cupboard, a modern kitchen with intergrated appliances and a large, bright lounge/diner with french doors giving access to the garden. Upstairs you will find two well proportioned double bedrooms both with built in wardrobes and a family bathroom. Outside, you have an extremely generous sized rear garden with sociable patio area and a larger than average garage with car port to the front.

## TOTAL FLOOR AREA: 1089 sq.ft. (101.2 sq.m.) approx.

Whilst every attempt has been made to ensure the accuracy of the floorplan contained here, measurements of doors, windows, rooms and any other items are approximate and no responsibility is taken for any error, omission or mis-statement. This plan is for illustrative purposes only and should be used as such by any prospective purchaser. The services, systems and appliances shown have not been tested and no guarantee as to their operability or efficiency can be given.