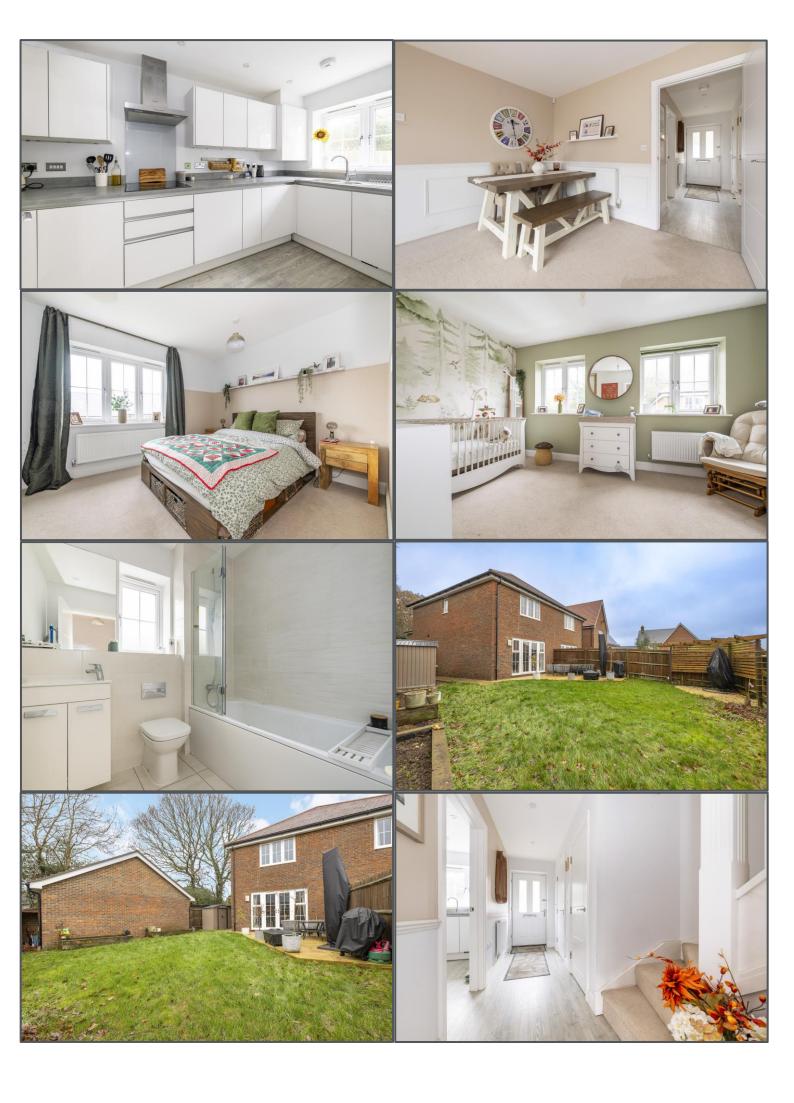

EPC RATING

Current: Potential:

£395,000

Pintail Place, Crowborough, TN6 3FR

We are delighted to present this stunning two bedroom semi-detached home located in Pintail Place, Crowborough. Being just over 4 years old the property benefits from the remainder of the NHBC guarantee and has been wonderfully kept by the current owners. The accommodation comprises of entrance hallway with downstairs we and understair cupboard, a modern kitchen with intergrated appliances and a large, bright lounge/diner with french doors giving access to the garden. Upstairs you will find two well proportioned double bedrooms both with built in wardrobes and a family bathroom. Outside, you have an extremely generous sized rear garden with sociable patio area and a larger than average garage with car port to the front.