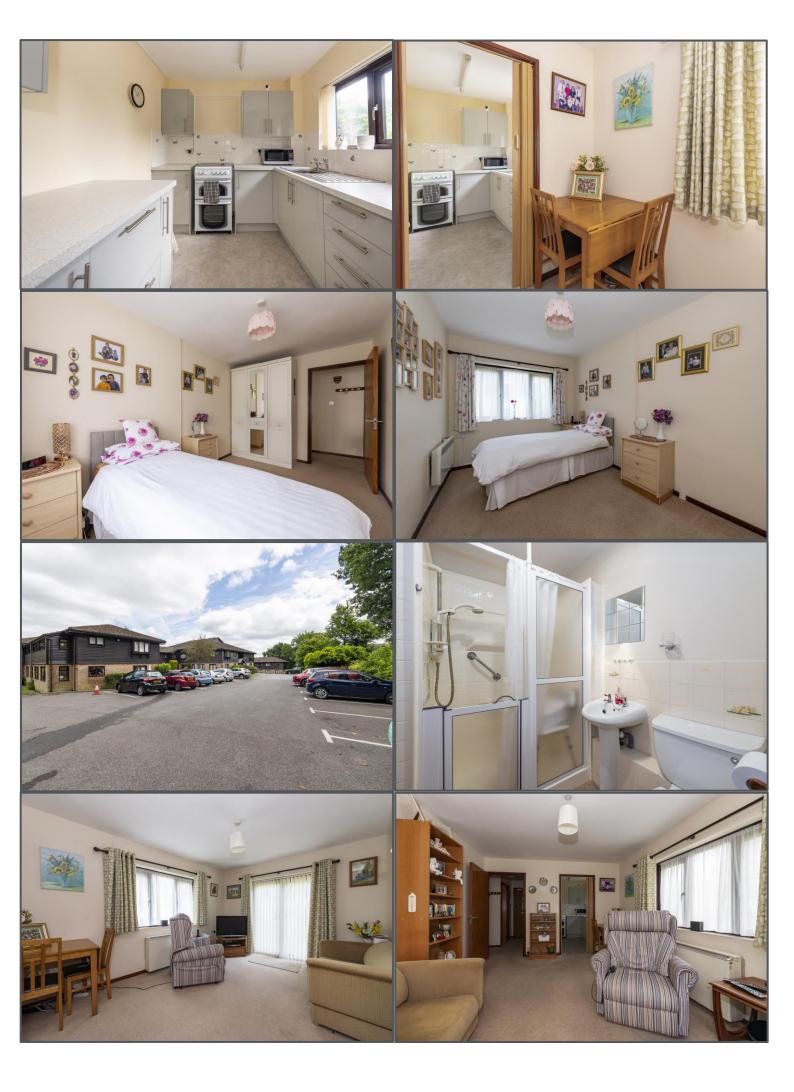

### Montargis Way, Crowborough, TN6 1JF

New to the market is this fantastic sized 1-bedroom ground floor retirement apartment for the over 60s located in a well-maintained block in a convenient position close to Crowborough Town Centre. The property comprises of a large double bedroom, bright sitting/dining room, separate modern fitted kitchen, shower room and large cupboard in the hallway. Outside you can enjoy the beautiful communal gardens and a patio leading from your living room doors. There is also the added benefit of plenty of parking spaces for residents and visitors. The blocks offers good communal facilities including lounge and patio area, communal laundry room and a range of activities that residents can join in with.