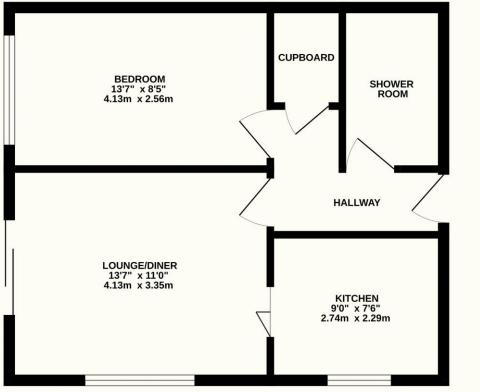

### Montargis Way, Crowborough, TN6 1JF

New to the market is this fantastic sized 1-bedroom ground floor retirement apartment for the over 60s located in a well-maintained block in a convenient position close to Crowborough Town Centre. The property comprises of a large double bedroom, bright sitting/dining room, separate modern fitted kitchen, shower room and large cupboard in the hallway. Outside you can enjoy the beautiful communal gardens and a patio leading from your living room doors. There is also the added benefit of plenty of parking spaces for residents and visitors. The blocks offers good communal facilities including lounge and patio area, communal laundry room and a range of activities that residents can join in with.

## Peter Oliver

TOTAL FLOOR AREA : 437 sq.ft. (40.6 sq.m.) approx.

Whilst every attempt has been made to ensure the accuracy of the floorplan contained here, measurements of doors, windows, rooms and any other items are approximate and no responsibility is taken for any error, omission or mis-statement. This plan is for illustrative purposes only and should be used as such by any prospective purchaser. The services, systems and appliances shown have not been tested and no guarantee as to their operability or efficiency can be given. Made with Metropix ©2024