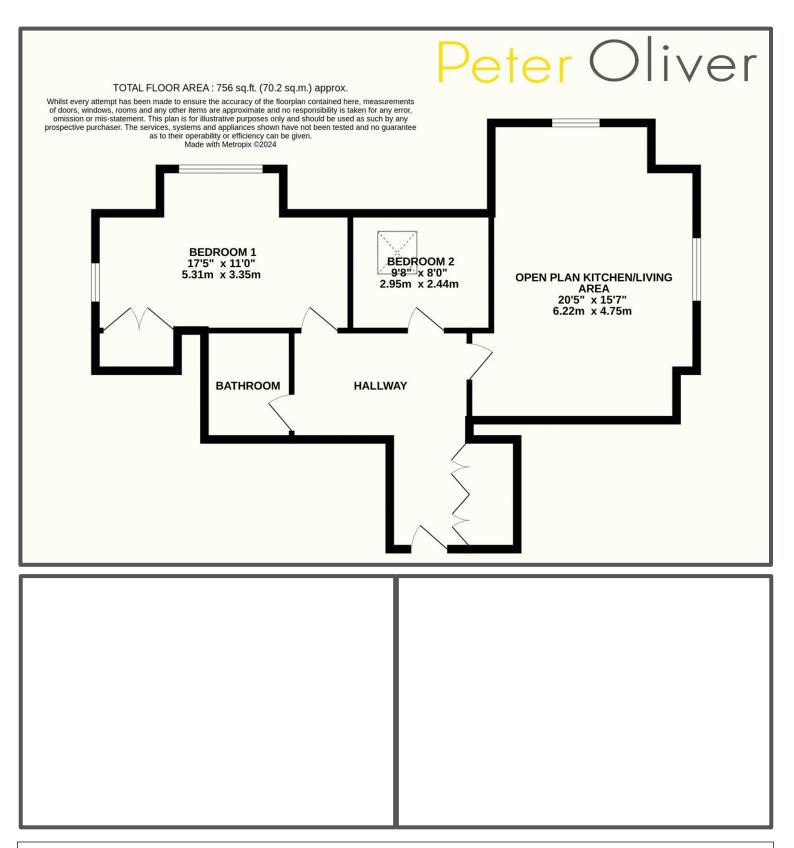

Looking to get onto the property ladder? This home could be for you! This third floor shared ownership apartment is available to buy at 35% share. The property consists of a large entrance hallway with storage cupboards, a large open plan living/kitchen area with a range of built in appliances. The main bedroom is a good size with fitted wardrobes, there is a smaller second bedroom with velux window and a family bathroom. The location is fantastic, situated in Knights Park in Tunbridge Wells, you have easy road and bus access to the main town centre,, but also on your door step is bowling, cinema, lovely restaurants and a gym! Charges are as follows: Rent at 35% share £522.92 per month, Service Charge/maintenance £164.64 per month, lease length 123 years.

All interested parties must verify accuracy and your solicitor must verify tenure/lease information, fixtures & fittings and, where the property has been extended/converted, planning/building regulation consents. All dimensions are approximate and quoted for guidance only as are floor plans which are not to scale and their accuracy cannot be confirmed. Reference to appliances and/or services does not imply that they are