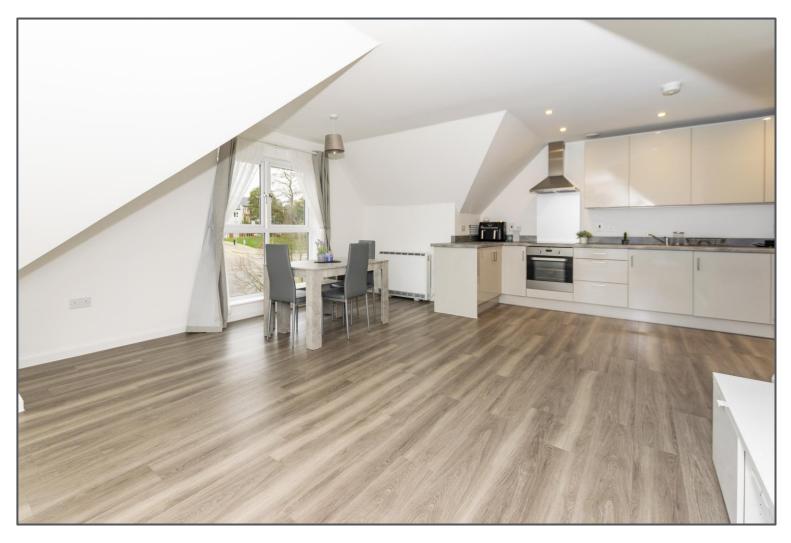

Looking to get onto the property ladder? This home could be for you! This third floor shared ownership apartment is available to buy at 35% share. The property consists of a large entrance hallway with storage cupboards, a large open plan living/kitchen area with a range of built in appliances. The main bedroom is a good size with fitted wardrobes, there is a smaller second bedroom with velux window and a family bathroom. The location is fantastic, situated in Knights Park in Tunbridge Wells, you have easy road and bus access to the main town centre,, but also on your door step is bowling, cinema, lovely restaurants and a gym! Charges are as follows: Rent at 35% share £522.92 per month, Service Charge/maintenance £164.64 per month, lease length 123 years.