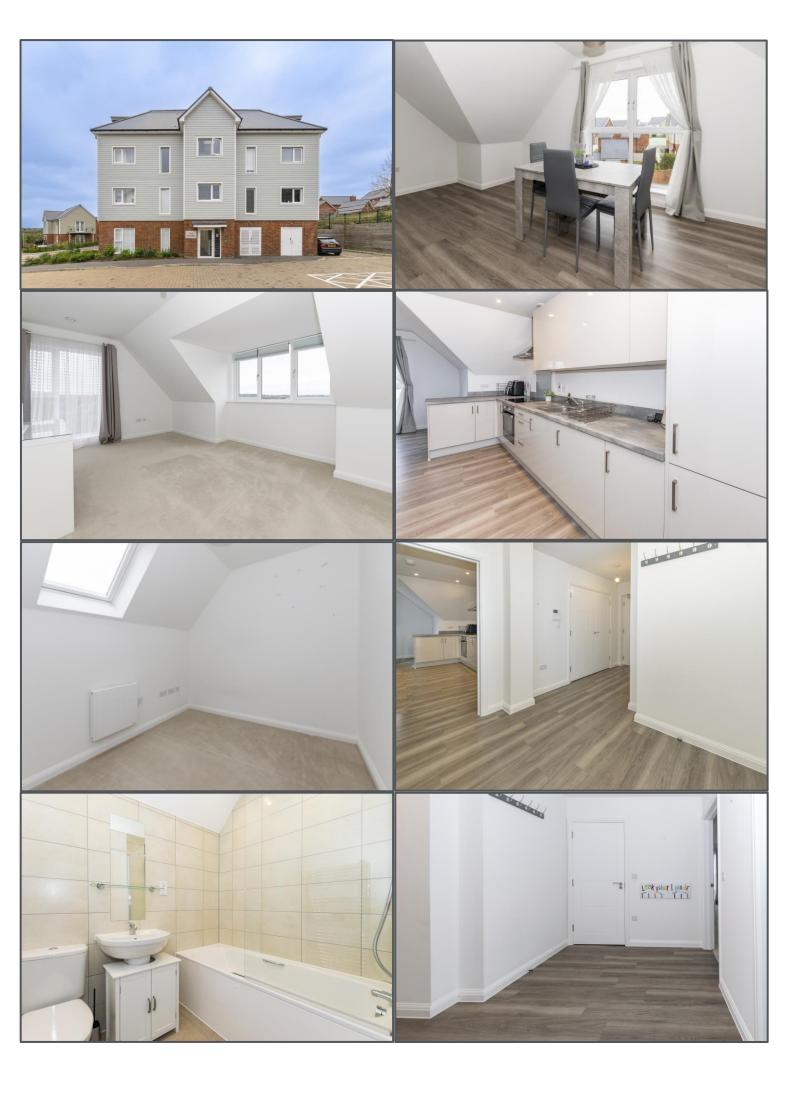

Looking to get onto the property ladder? This home could be for you! This third floor shared ownership apartment is available to buy at 35% share. The property consists of a large entrance hallway with storage cupboards, a large open plan living/kitchen area with a range of built in appliances. The main bedroom is a good size with fitted wardrobes, there is a smaller second bedroom with velux window and a family bathroom. The location is fantastic, situated in Knights Park in Tunbridge Wells, you have easy road and bus access to the main town centre,, but also on your door step is bowling, cinema, lovely restaurants and a gym! Charges are as follows: Rent at 35% share £522.92 per month, Service Charge/maintenance £164.64 per month, lease length 123 years.