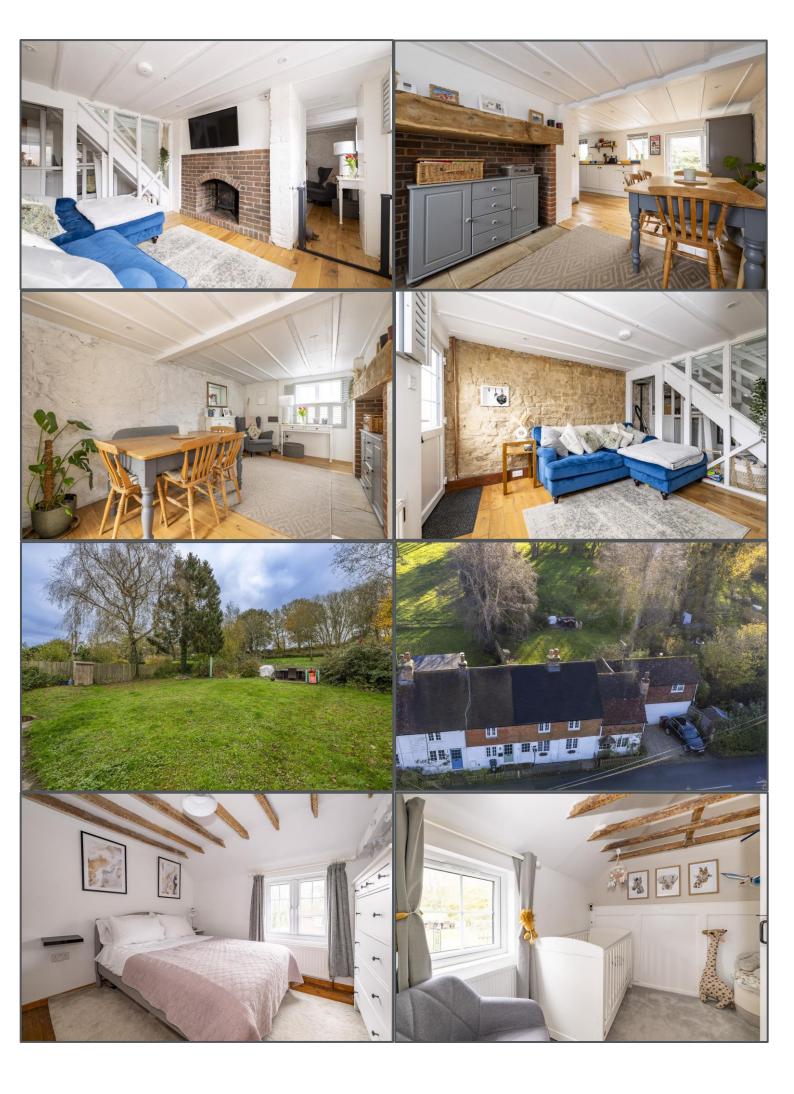

### Seymour Cottages, Rotherfield, TN6 3NL

This beautiful chocolate box cottage is over 200 years old which has been tastefully modernised throughout whilst preserving the character inside. The property is situated on the outskirts of Rotherfield village which is a popular location with its shops, pubs and local primary school. You are within a stone's throw of some picturesque countryside walks and it's not hard to see why residents and buyers alike love the village. Inside the cottage, you're welcomed by a warm and inviting living room featuring a cosy fireplace with a woodburning stove. This leads onto the open-plan dining area and kitchen which is an ideal place for entertaining friends and family. Again the period features are on show and this is an area you will spend most of your time at home. Upstairs, the first floor offers three vaulted bedrooms along with a family bathroom. From the kitchen/diner, you have direct access onto the rear garden which has a small courtyard area with a small outbuilding currently used as a home office. You then have some stairs up into the main garden which is an enviable size and overlooking the stunning Sussex countryside. The property has access to a parking space via next doors gate which is a big deal for a house of this age. We feel this is an exquisite example of a character cottage that has to be viewed to be fully appreciated.