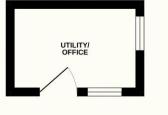

### Seymour Cottages, Rotherfield, TN6 3NL

This beautiful chocolate box cottage is over 200 years old which has been tastefully modernised throughout whilst preserving the character inside. The property is situated on the outskirts of Rotherfield village which is a popular location with its shops, pubs and local primary school. You are within a stone's throw of some picturesque countryside walks and it's not hard to see why residents and buyers alike love the village. Inside the cottage, you're welcomed by a warm and inviting living room featuring a cosy fireplace with a woodburning stove. This leads onto the open-plan dining area and kitchen which is an ideal place for entertaining friends and family. Again the period features are on show and this is an area you will spend most of your time at home. Upstairs, the first floor offers three vaulted bedrooms along with a family bathroom. From the kitchen/diner, you have direct access onto the rear garden which has a small courtyard area with a small outbuilding currently used as a home office. You then have some stairs up into the main garden which is an enviable size and overlooking the stunning Sussex countryside. The property has access to a parking space via next doors gate which is a big deal for a house of this age. We feel this is an exquisite example of a character cottage that has to be viewed to be fully appreciated.

#### TOTAL FLOOR AREA : 832 sq.ft. (77.3 sq.m.) approx. Whilst every attempt has been made to ensure the accuracy of the floorplan contained here, measurements of doors, windows, rooms and any other items are approximate and no responsibility is taken for any error,