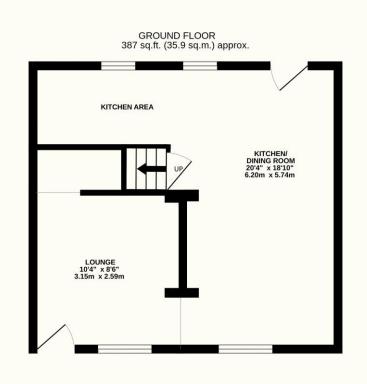

### Seymour Cottages, Rotherfield, TN6 3NL

This beautiful chocolate box cottage is over 200 years old which has been tastefully modernised throughout whilst preserving the character inside. The property is situated on the outskirts of Rotherfield village which is a popular location with its shops, pubs and local primary school. You are within a stone's throw of some picturesque countryside walks and it's not hard to see why residents and buyers alike love the village. Inside the cottage, you're welcomed by a warm and inviting living room featuring a cosy fireplace with a woodburning stove. This leads onto the open-plan dining area and kitchen which is an ideal place for entertaining friends and family. Again the period features are on show and this is an area you will spend most of your time at home. Upstairs, the first floor offers three vaulted bedrooms along with a family bathroom. From the kitchen/diner, you have direct access onto the rear garden which has a small courtyard area with a small outbuilding currently used as a home office. You then have some stairs up into the main garden which is an enviable size and overlooking the stunning Sussex countryside. The property has access to a parking space via next doors gate which is a big deal for a house of this age. We feel this is an exquisite example of a character cottage that has to be viewed to be fully appreciated.

#### TOTAL FLOOR AREA : 832 sq.ft. (77.3 sq.m.) approx. Whilst every attempt has been made to ensure the accuracy of the floorplan contained here, measurements of doors, windows, rooms and any other items are approximate and no responsibility is taken for any error,