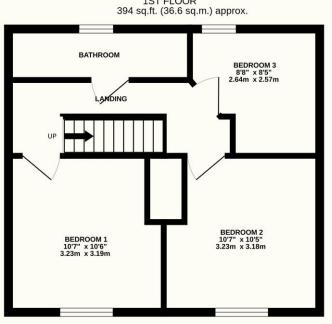

### Seymour Cottages, Rotherfield, TN6 3NL

This beautiful chocolate box cottage is over 200 years old which has been tastefully modernised throughout whilst preserving the character inside. The property is situated on the outskirts of Rotherfield village which is a popular location with its shops, pubs and local primary school. You are within a stone's throw of some picturesque countryside walks and it's not hard to see why residents and buyers alike love the village. Inside the cottage, you're welcomed by a warm and inviting living room featuring a cosy fireplace with a woodburning stove. This leads onto the open-plan dining area and kitchen which is an ideal place for entertaining friends and family. Again the period features are on show and this is an area you will spend most of your time at home. Upstairs, the first floor offers three vaulted bedrooms along with a family bathroom. From the kitchen/diner, you have direct access onto the rear garden which has a small courtyard area with a small outbuilding currently used as a home office. You then have some stairs up into the main garden which is an enviable size and overlooking the stunning Sussex countryside. The property has access to a parking space via next doors gate which is a big deal for a house of this age. We feel this is an exquisite example of a character cottage that has to be viewed to be fully appreciated.

#### TOTAL FLOOR AREA : 832 sq.ft. (77.3 sq.m.) approx. Whilst every attempt has been made to ensure the accuracy of the floorplan contained here, measurements of doors, windows, rooms and any other items are approximate and no responsibility is taken for any error,