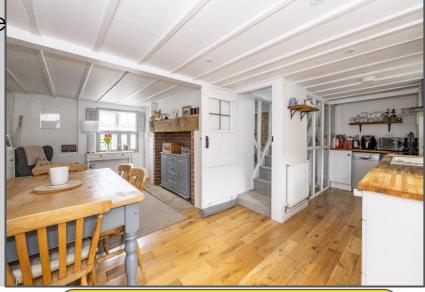

### Seymour Cottages, Rotherfield, TN6 3NL

This beautiful chocolate box cottage is over 200 years old which has been tastefully modernised throughout whilst preserving the character inside. The property is situated on the outskirts of Rotherfield village which is a popular location with its shops, pubs and local primary school. You are within a stone's throw of some picturesque countryside walks and it's not hard to see why residents and buyers alike love the village. Inside the cottage, you're welcomed by a warm and inviting living room featuring a cosy fireplace with a woodburning stove. This leads onto the open-plan dining area and kitchen which is an ideal place for entertaining friends and family. Again the period features are on show and this is an area you will spend most of your time at home. Upstairs, the first floor offers three vaulted bedrooms along with a family bathroom. From the kitchen/diner, you have direct access onto the rear garden which has a small courtyard area with a small outbuilding currently used as a home office. You then have some stairs up into the main garden which is an enviable size and overlooking the stunning Sussex countryside. The property has access to a parking space via next doors gate which is a big deal for a house of this age. We feel this is an exquisite example of a character cottage that has to be viewed to be fully appreciated.