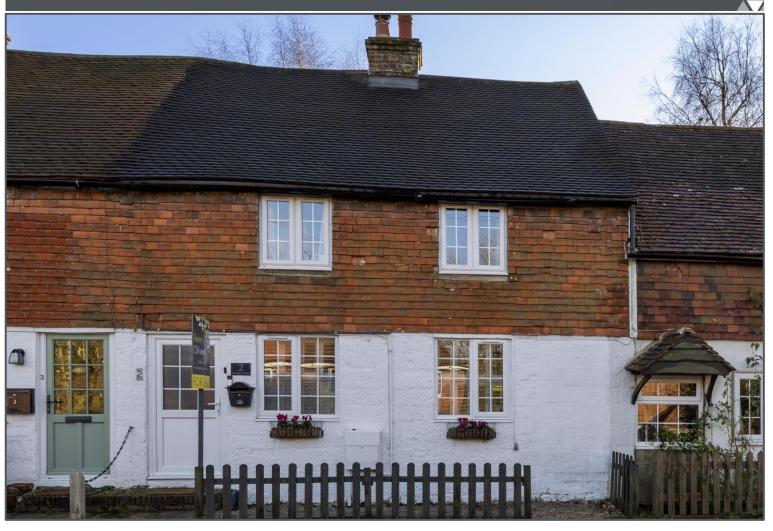

## Seymour Cottages, Rotherfield, TN6 3NL

/ Three Bedroom Cottage

Character Features

Large Garden

Countryside Position

Enviable Size

Current

69 | C

### Seymour Cottages, Rotherfield, TN6 3NL

This beautiful chocolate box cottage is over 200 years old which has been tastefully modernised throughout whilst preserving the character inside. The property is situated on the outskirts of Rotherfield village which is a popular location with its shops, pubs and local primary school. You are within a stone's throw of some picturesque countryside walks and it's not hard to see why residents and buyers alike love the village. Inside the cottage, you're welcomed by a warm and inviting living room featuring a cosy fireplace with a woodburning stove. This leads onto the open-plan dining area and kitchen which is an ideal place for entertaining friends and family. Again the period features are on show and this is an area you will spend most of your time at home. Upstairs, the first floor offers three vaulted bedrooms along with a family bathroom. From the kitchen/diner, you have direct access onto the rear garden which has a small courtyard area with a small outbuilding currently used as a home office. You then have some stairs up into the main garden which is an enviable size and overlooking the stunning Sussex countryside. The property has access to a parking space via next doors gate which is a big deal for a house of this age. We feel this is an exquisite example of a character cottage that has to be viewed to be fully appreciated.