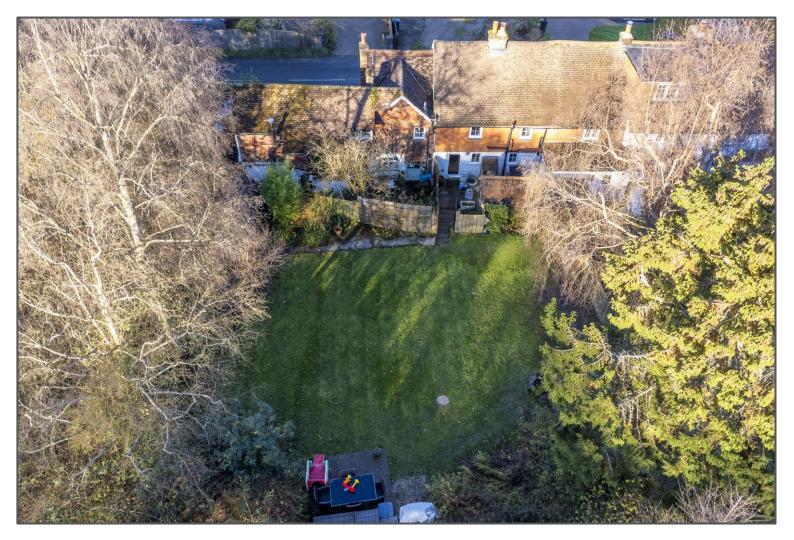

### Seymour Cottages, Rotherfield, TN6 3NL

This beautiful chocolate box cottage is over 200 years old which has been tastefully modernised throughout whilst preserving the character inside. The property is situated on the outskirts of Rotherfield village which is a popular location with its shops, pubs and local primary school. You are within a stone's throw of some picturesque countryside walks and it's not hard to see why residents and buyers alike love the village. Inside the cottage, you're welcomed by a warm and inviting living room featuring a cosy fireplace with a woodburning stove. This leads onto the open-plan dining area and kitchen which is an ideal place for entertaining friends and family. Again the period features are on show and this is an area you will spend most of your time at home. Upstairs, the first floor offers three vaulted bedrooms along with a family bathroom. From the kitchen/diner, you have direct access onto the rear garden which has a small courtyard area with a small outbuilding currently used as a home office. You then have some stairs up into the main garden which is an enviable size and overlooking the stunning Sussex countryside. The property has access to a parking space via next doors gate which is a big deal for a house of this age. We feel this is an exquisite example of a character cottage that has to be viewed to be fully appreciated.