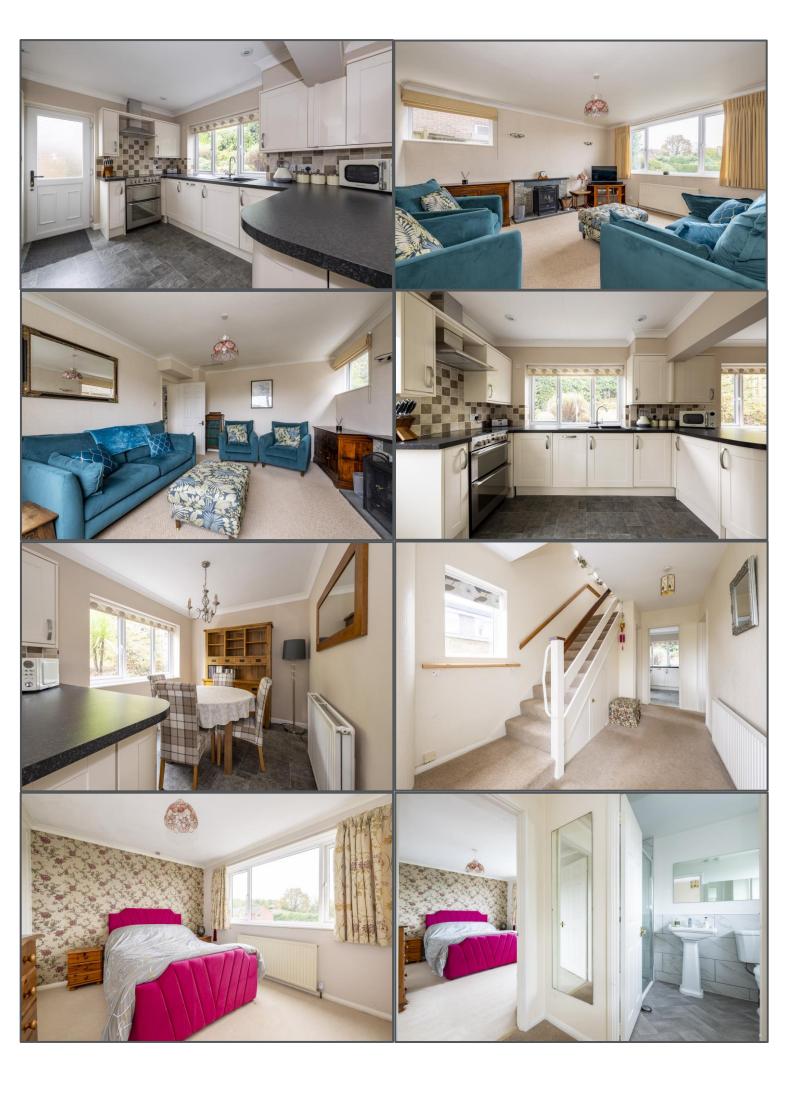

## Saxonbury Close, Crowborough, TN6 1EA

This well presented three bedroom detached family home occupies a lovely position in a desirable part of Crowborough, with easy access to the town centre. You are also in close proximity to the local schools, parks and doctors surgery. There is a porch leading into a large welcoming entrance hall to this spacious property which leads into a very generous lounge to the front of the house. The kitchen/diner is overlooking the rear garden and is a real highlight of this detached home. All rooms feel bright and airy and the upstairs space is equally as impressive with a spacious landing area. There are three generous bedrooms and a lovely modern family bathroom, which overall is in good condition. To the back of the house, you have a secluded rear garden with patio and lawned areas. To the front of the house you have a driveway for off road parking and a garage whilst you are situated in a quiet cul-de-sac. Overall this is a great family home in a central position that will appeal to a range of potential buyers. Viewing is highly recommended.