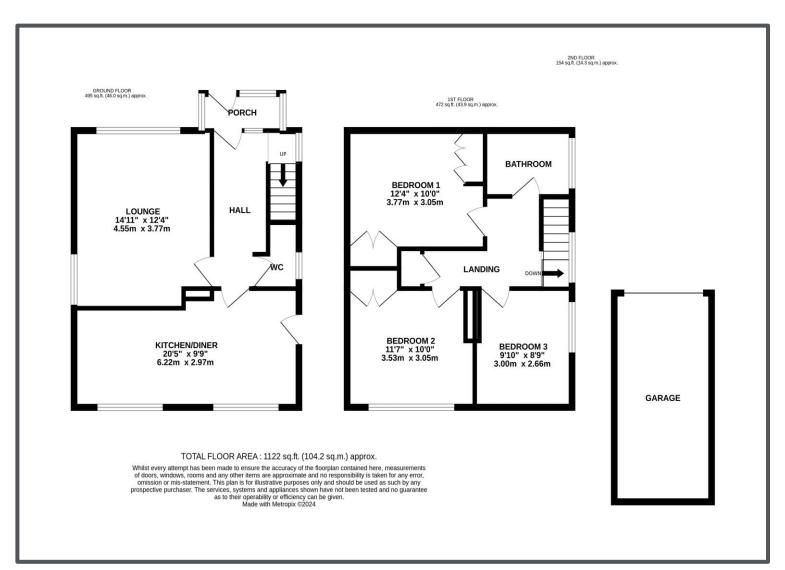

## Saxonbury Close, Crowborough, TN6 1EA

This well presented three bedroom detached family home occupies a lovely position in a desirable part of Crowborough, with easy access to the town centre. You are also in close proximity to the local schools, parks and doctors surgery. There is a porch leading into a large welcoming entrance hall to this spacious property which leads into a very generous lounge to the front of the house. The kitchen/diner is overlooking the rear garden and is a real highlight of this detached home. All rooms feel bright and airy and the upstairs space is equally as impressive with a spacious landing area. There are three generous bedrooms and a lovely modern family bathroom, which overall is in good condition. To the back of the house, you have a secluded rear garden with patio and lawned areas. To the front of the house you have a driveway for off road parking and a garage whilst you are situated in a quiet cul-de-sac. Overall this is a great family home in a central position that will appeal to a range of potential buyers. Viewing is highly recommended.