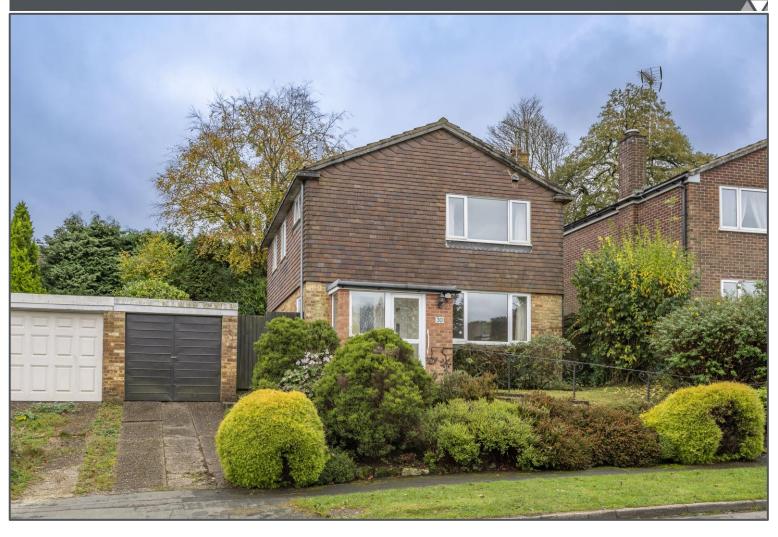

## Peter Oliver

Saxonbury Close, Crowborough, TN6 1EA

- Three Bedroom House
- Detached Property
- Popular Location
- Kitchen/Diner
- Well Presented
- End Of Chain

rrent: Potential: EPC Awaited

£465,000

## Saxonbury Close, Crowborough, TN6 1EA

This well presented three bedroom detached family home occupies a lovely position in a desirable part of Crowborough, with easy access to the town centre. You are also in close proximity to the local schools, parks and doctors surgery. There is a porch leading into a large welcoming entrance hall to this spacious property which leads into a very generous lounge to the front of the house. The kitchen/diner is overlooking the rear garden and is a real highlight of this detached home. All rooms feel bright and airy and the upstairs space is equally as impressive with a spacious landing area. There are three generous bedrooms and a lovely modern family bathroom, which overall is in good condition. To the back of the house, you have a secluded rear garden with patio and lawned areas. To the front of the house you have a driveway for off road parking and a garage whilst you are situated in a quiet cul-de-sac. Overall this is a great family home in a central position that will appeal to a range of potential buyers. Viewing is highly recommended.